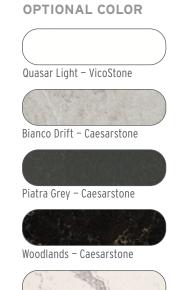

#### STANDARD COLOR

Grey Expo – Silestone

Jet Black – Caesarstone

All **Monarch Grand Luxury** baths are available in the same dimensions and options as the Original Monarch models (Quartz Deck with seam).

#### **OUR OPTIONAL** COLORS

BLACK/WHITE