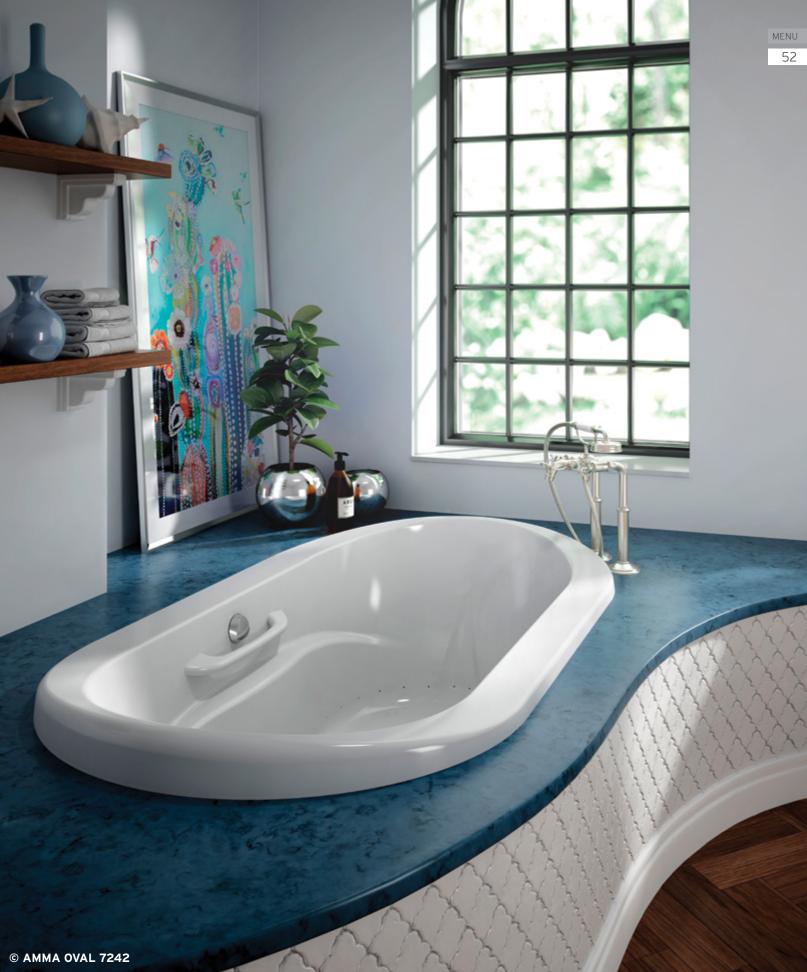

### © AMMA OVAL 7242 (FREESTANDING)

The word AMMA<sup>®</sup> takes its origin in the word "massage" as represented by two Chinese characters, AN and MO, meaning "calm through touch".

Options available

perfectly.

• The ergonomics of the bath interior (oblate or egg-shaped) offers superior comfort and an enhanced Hydro-thermo massage<sup>®</sup> experience.

• Amma features the widest range of size and installation options.

Amma baths are available in the Thermomasseur and TUB categories.

your neck and spine to be massaged

cradles and soothes your neck.

Integrated armrests, available with most models, are sculpted to optimize comfort.

The molded, heated headrest softly The raised seat optimizes leg massage.

### DOUBLE YOUR PLEASURE

For those times when you want to share your massage experience, the two-person bath in the Amma collection offer independent temperature controls for the backrests and headrests of each bather. So you get togetherness and personalized comfort.