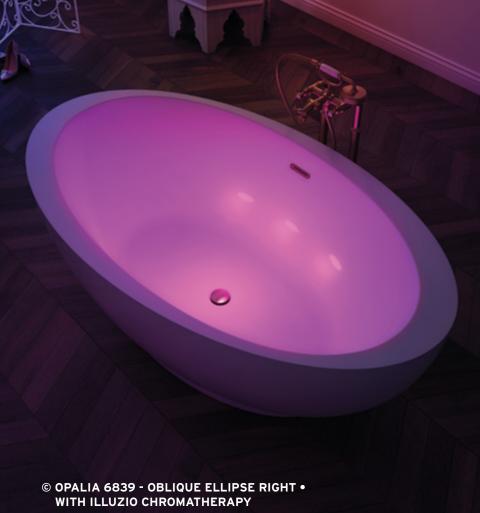

© OPALIA 6839 - OBLIQUE ELLIPSE RIGHT

quality and a beautiful finish that's made to last.

18

Opalia is available in five distinctive models, each as intriguing as the last. The oval inner shell can be centered, off-centered, or oblique from the center, creating an interplay of ellipses unique to each configuration.

With BainUltra's characteristic innovation and creativity, **ILLUZIO**, a chromatherapy system has been developed with hidden LED that leaves the bath's inner shell completely intact and smooth. **Illuzio** is available on all bath collections.