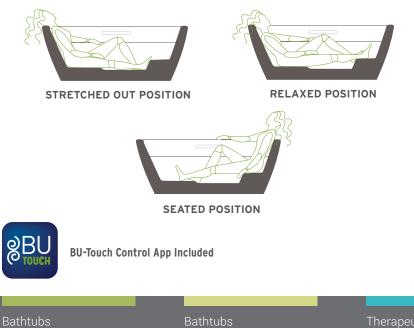

**Raised seat** optimizes the massage effect for the legs while inclined armrests provide total comfort.

- only for Essencia 6838 and Essencia Design

28

Essencia 6838's elegant interior provides maximum comfort in three different positions: stretched out, relaxed, and seated.

### 3 POSITIONS TO TAKE ADVANTAGE OF BENEFICIAL THERAPIES

The innovative design allows the bather to choose from 3 positions:

AND ALCOVE