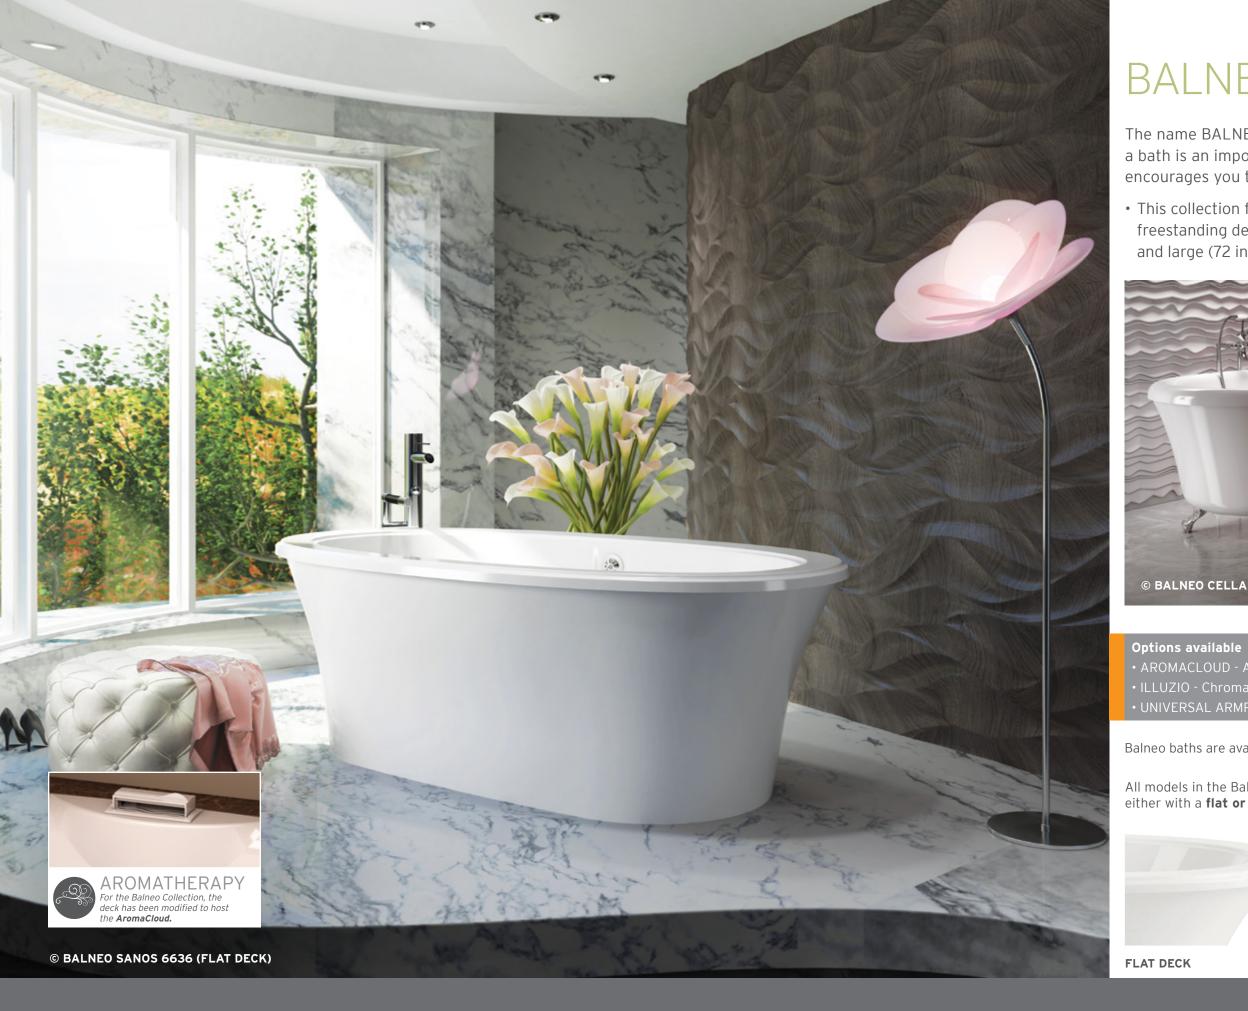

# BALNEO®

The name BALNEO<sup>®</sup> evokes the art of bathing. For BainUltra<sup>®</sup>, a bath is an important ritual, part of a lifestyle that encourages you to slow down and take time for yourself.

• This collection features classic and contemporary freestanding designs in both medium (66 in x 36 in) and large (72 in x 40 in) sizes.

Balneo baths are available in the Thermomasseur and TUB categories.

All models in the Balneo Collection are available either with a flat or rolled deck.

ROLLED DECK

THERAPIES Add therapies to optimize the therapeutic benefits of your bath.

BU-Touch Control App Included

Therapeutic care unit VEDANA®