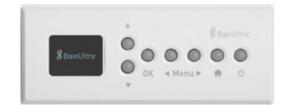

#### MIAPLUS®

Its clear display is easy to read from all angles, letting you select settings, options, and treatments for your own customized relaxation session.

- Air jet intensity
- Choice of light color (Chromatherapy option)
- Session duration
- Backrest temperature for ThermoMasseur
- Personalized session settings for up to 4 different users
- Personalized drying cycle
- Range of settings and options
- Organic LED screen is easy to read from all angles

#### BU-TOUCH CONTROL APPLICATION

With the purchase of a ThermoMasseur<sup>®</sup>, you now have the **possibility** to add the BU-Touch virtual control app to navigate through all the settings of your air jet bath, **while taking your bath or from anywhere in your house.** 

The BU-Touch application mimics the same functional and operational features as the control that comes with your air jet bath (Mia or MiaPlus).

The BU-Touch control application allows you to easily program the therapies offered with your ThermoMasseur: