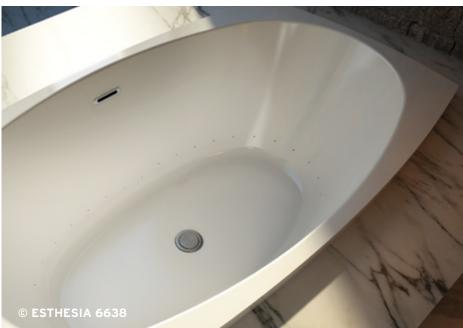

#### © ESTHESIA 6638 (DROP-IN)

BainUltra invites you to discover the ESTHESIA® Collection, our expression of beauty in the world of therapeutic baths.

The inner shell is free of grab bars or armrests, preserving the clean lines that are the hallmark of the Esthesia Collection. The deck design is not only original, it's also spacious and practical.

Options available

- ULTRAVELOUR Matte finish
- UNIVERSAL ARMRESTS

ESTHESIA baths are available in the Thermomasseur and TUB categories DESIGN

# **ESTHESIA®**

• Neoclassically inspired Esthesia baths boast clean, purely geometric designs. Their elegant, luxurious pedigree means they're right at home in almost any cultural and architectural setting.

• With their pure oval inner shell, Esthesia baths can accommodate two people in total comfort.

The deck shape is not only original, it's also spacious and practical.

ESTHESIA 6638 **£** 66 x 38 x 21 Drop-In