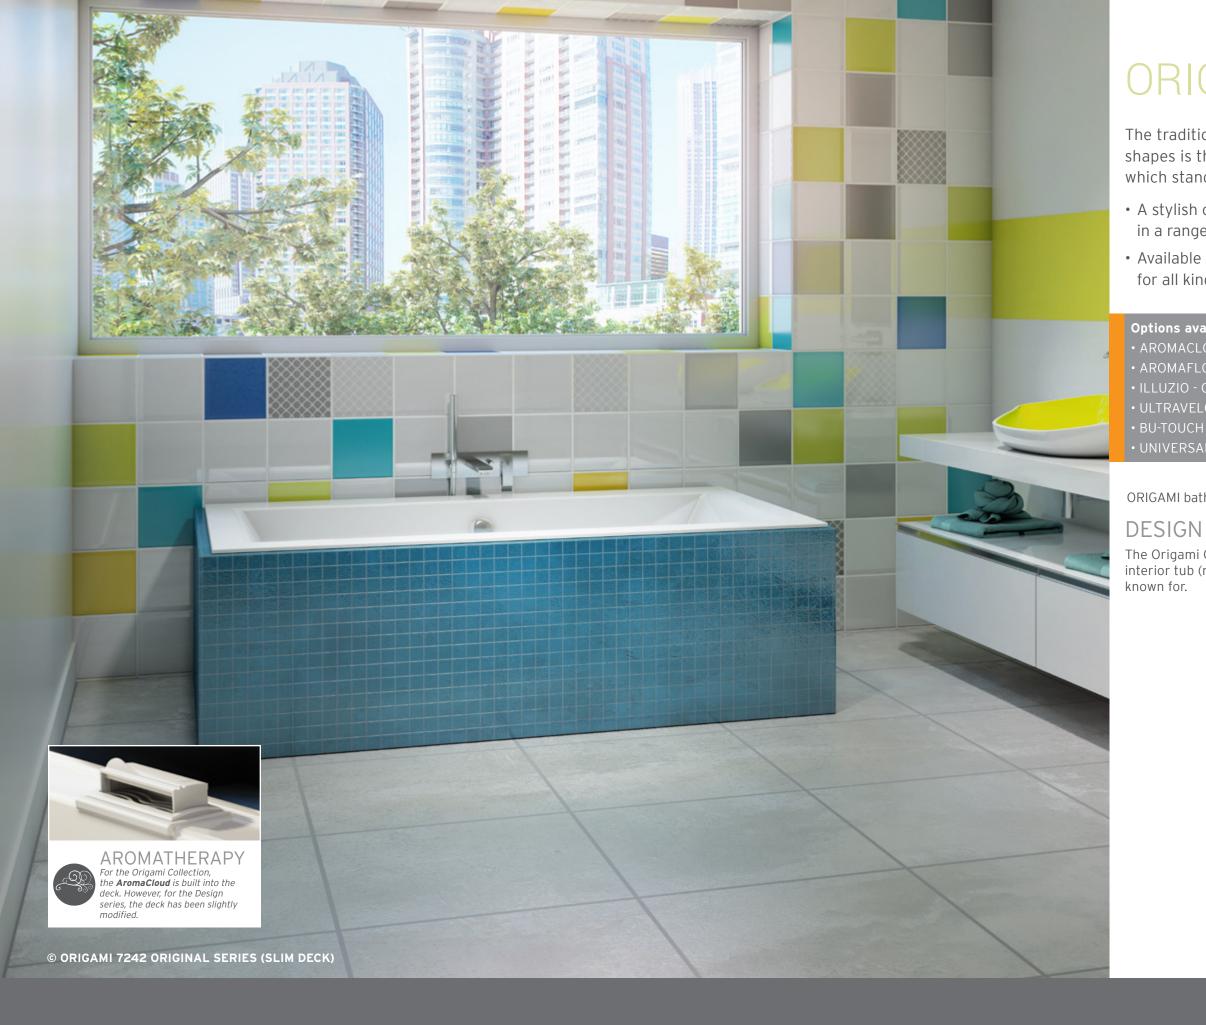

# ORIGAMI®

The traditional Japanese art of folding paper into symbolic shapes is the inspiration behind the ORIGAMI<sup>®</sup> Collection, which stands out for its clean lines and versatility.

• A stylish collection of Zen-like simplicity that comes in a range of shapes to go with any style of décor.

• Available in a range of sizes and installation options for all kinds of spaces.

| railable                          |
|-----------------------------------|
| LOUD - Aromatherapy               |
| _OW - Aromatherapy NEW            |
| Chromatherapy                     |
| LOUR - Matte finish               |
| H Control Application             |
| AL ARMRESTS (except Origami 6030) |
|                                   |

ORIGAMI baths are available in the Thermomasseur and TUB categories.

The Origami Collection feature's a modern minimalist look with a clear interior tub (no handles or armrests) and the comfort BainUltra is