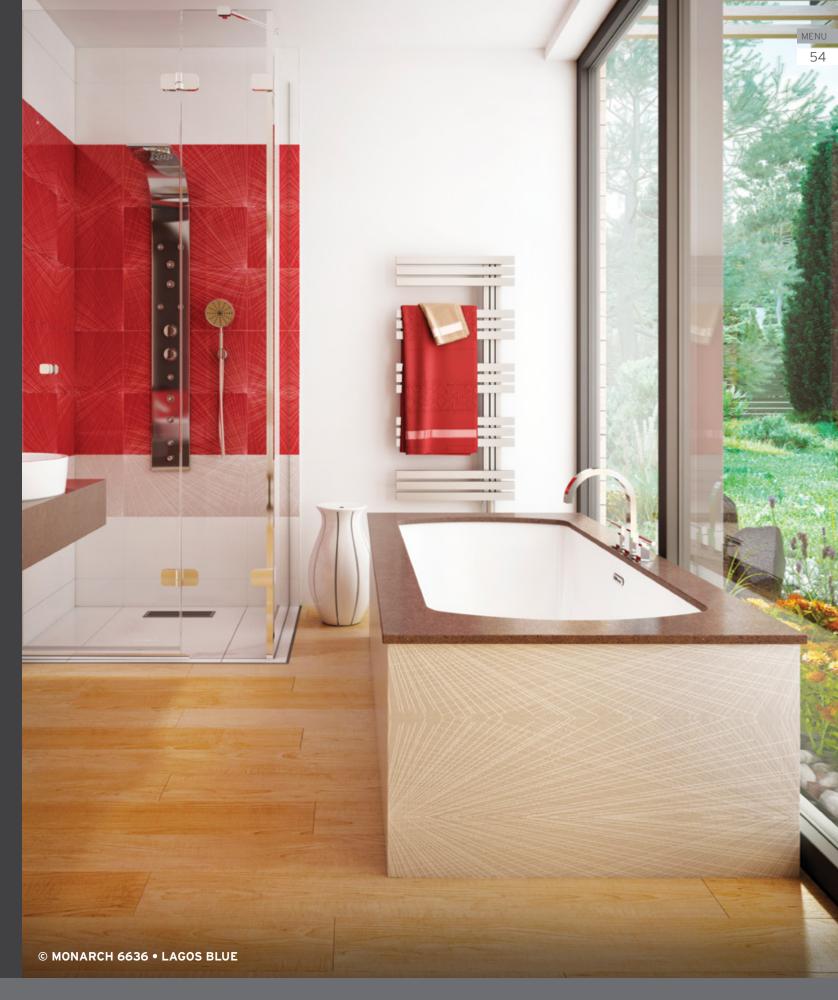

THERAPIES

Add therapies to optimize the therapeutic benefits of your bath.

Indicates heated backrest (TMU)

© MONARCH 7240 - STATUARIO MAXIMUS WITH QUARTZ SKIRT

approach to bathroom design that is utterly refined.

© MONARCH GRAND LUXURY 6036 -JET BLACK WITH QUARTZ SKIRT