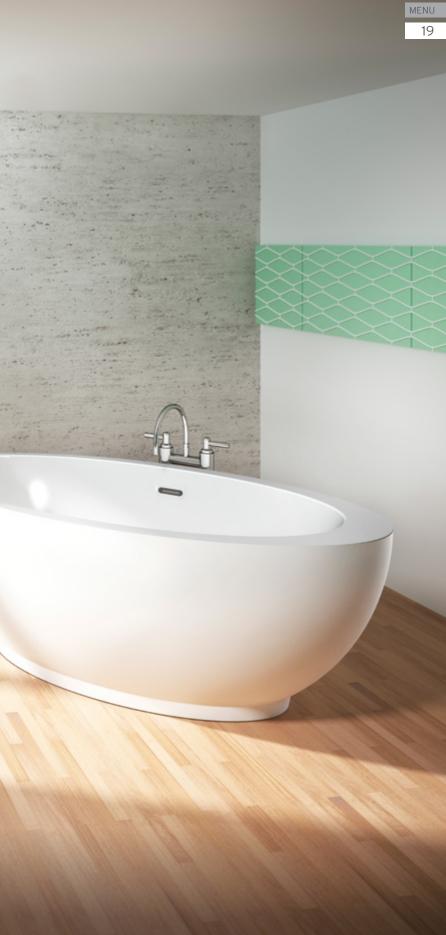

© OPALIA 6839 - OBLIQUE ELLIPSE RIGHT

quality and a beautiful finish that's made to last.

18

Opalia is available in five distinctive models, each as intriguing as the last. The oval inner shell can be centered, off-centered, or oblique from the center, creating an interplay of ellipses unique to each configuration.