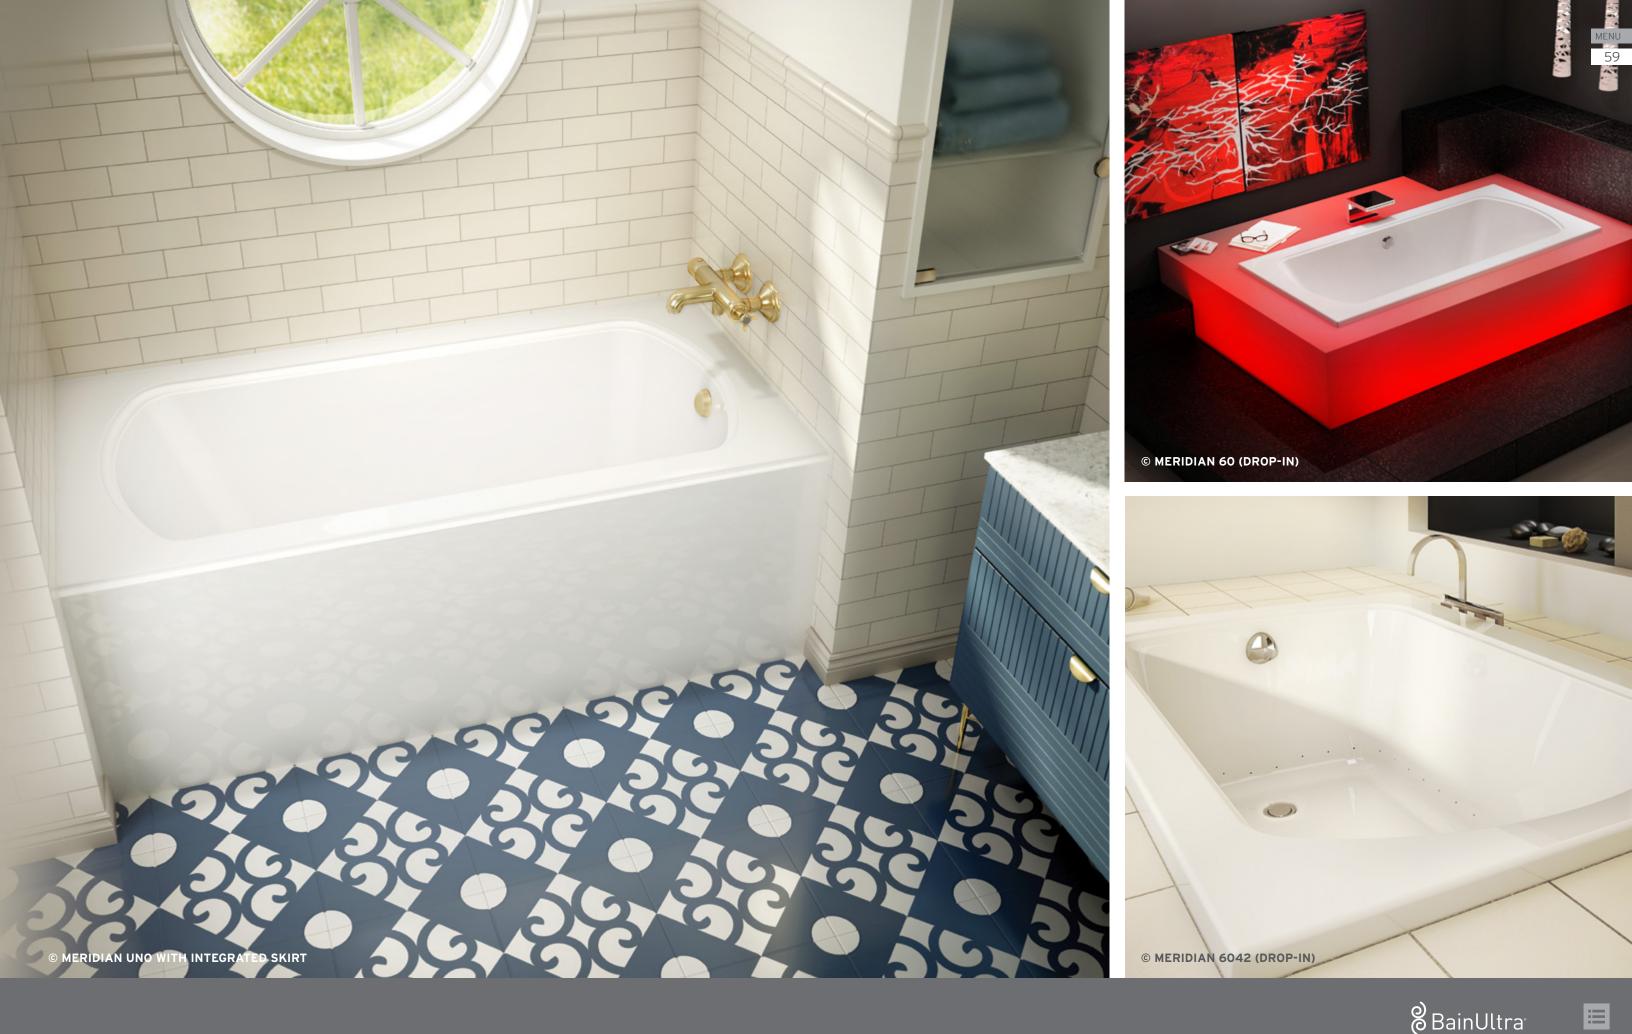

in 6636, 6642, 7236, and 7242
- **C11** Drop-in Available in 6636, 6642, 7236, and 7242





THERAPIES Add therapies to optimize the therapeutic benefits of your bath.







Drop-in Available in 6636, 6642, 7236, and 7242







- Bathtubs DROP-IN AND AL(
- Therapeutic care unit VEDANA®





Options available • BU-TOUCH Control Application

Meridian baths are available in the Thermomasseur and TUB categories.

# **MERIDIAN<sup>®</sup>**

Named after the meridians of our body—the paths along which our energy flows—the series also brings to mind the meridian (or mid-point) of life with an invitation to relax and listen to your body and mind.

• Ideal for all kinds of settings, with simple lines and a large range of size options.

• The entry level line of BainUltra therapeutic baths.









#### ELLIPSE MODELS

from the Meridian collection are available with a flat or rolled deck.

#### FLAT DECK



ROLLED DECK









THERAPIES Add therapies to optimize the therapeutic benefits of your bath.

Indicates heated backrest (TMU)



ELLIPSE 7240 **!!** 72 x 40 x 21 Drop-in



MERIDIAN 6032 2 Drop-in/Alcove 60 x 32 x 21



 $\bigcirc$ 

MERIDIAN 6030

Drop-in/Alcove

**MERIDIAN 50** 60 x 36 x 20 Drop-in / Alcove MERIDIAN 6042 60 x 42 x 21 Drop-in / Alcove

0 0

1 60 x 30 x 21

- 2



MERIDIAN 55 22 Drop-in / Alcove 66 x 36 x 20 MERIDIAN 60 **!!** 72 x 36 x 21 Drop-in/Alcove



| 66 x 34 x 20 |
|--------------|
| <b>1</b>     |
| 72 x 36 x 20 |
|              |



| Alcove (3 v | valls) | 60 x 31 x 2 | 2( |
|-------------|--------|-------------|----|
| MERIDIA     | AN DUO |