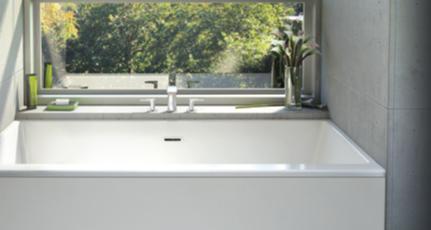

# FREESTANDING BATHS

MENU

**VEDANA®** 

DROP-IN AND ALCOVE

Feminine, ethereal and strong, Celestia<sup>™</sup>, means of the sky. When crafting this new bath collection, we took inspiration from the sky; the feeling of grandeur of looking at the night's vault of heaven and seeing the sparkling glow looking back.

Without compromising the comfort and ergonomics that BainUltra is famous for, the composition of the Celestia™ freestanding baths' sweeping thin lines that bring forth an association to sculpture.

As a beautiful work of art in a museum, Celestia is the center piece of any bathroom, a jewel that captures attention and

### FINESTONE®

Celestia baths are made with FineStone<sup>®</sup>, BainUltra's new high quality

Our skilled craftsmen have brought our expert artisans dreams to life with an impeccable attention to detail and quality.