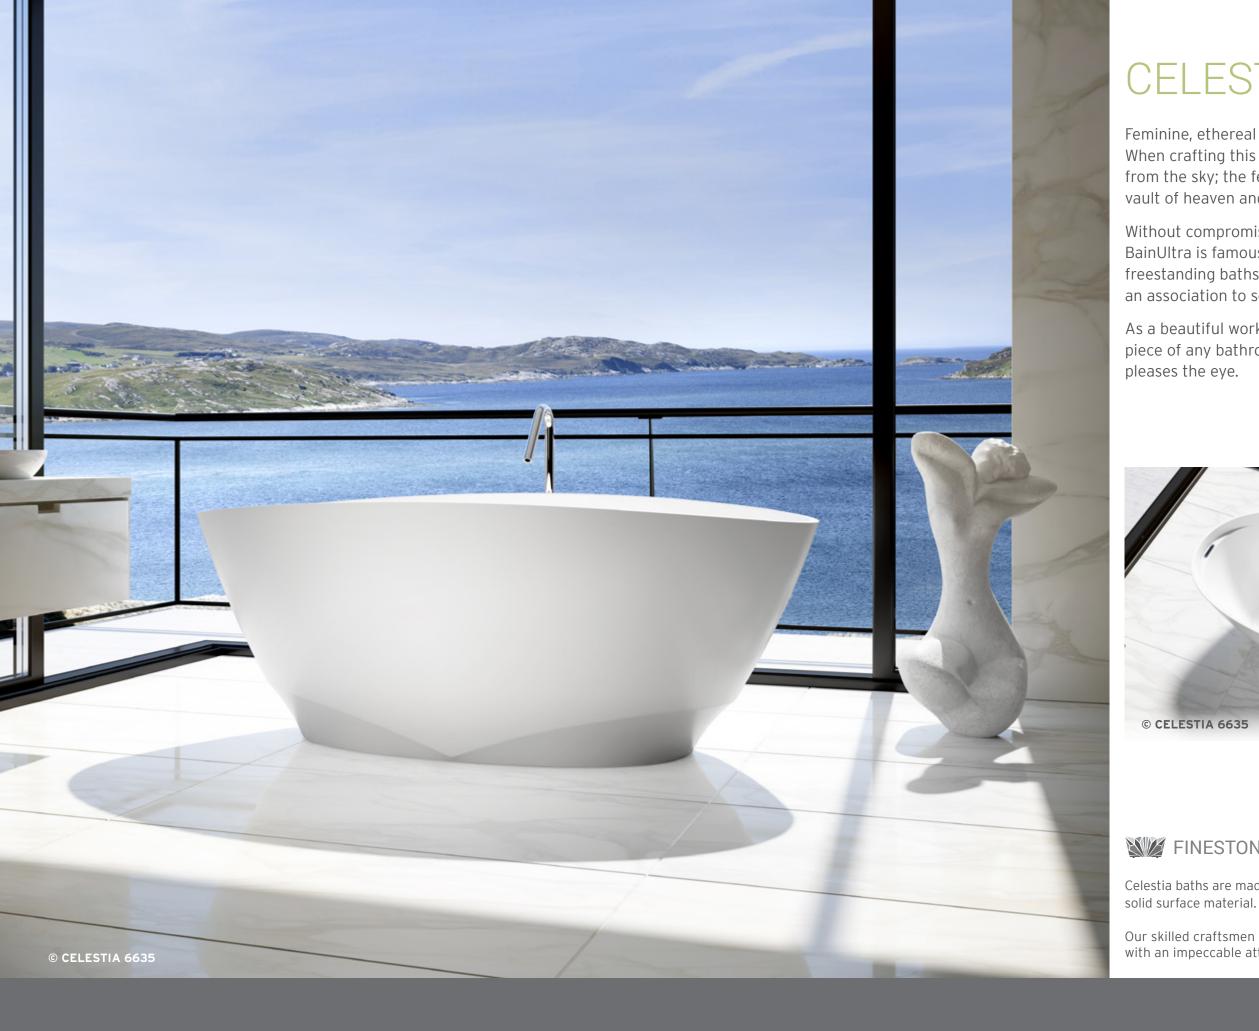

# FREESTANDING BATHS

MENU

**VEDANA®** 

DROP-IN AND ALCOVE

Feminine, ethereal and strong, Celestia<sup>™</sup>, means of the sky. When crafting this new bath collection, we took inspiration from the sky; the feeling of grandeur of looking at the night's vault of heaven and seeing the sparkling glow looking back.

Without compromising the comfort and ergonomics that BainUltra is famous for, the composition of the Celestia™ freestanding baths' sweeping thin lines that bring forth an association to sculpture.

As a beautiful work of art in a museum, Celestia is the center piece of any bathroom, a jewel that captures attention and

### FINESTONE®

Celestia baths are made with FineStone<sup>®</sup>, BainUltra's new high quality

Our skilled craftsmen have brought our expert artisans dreams to life with an impeccable attention to detail and quality.