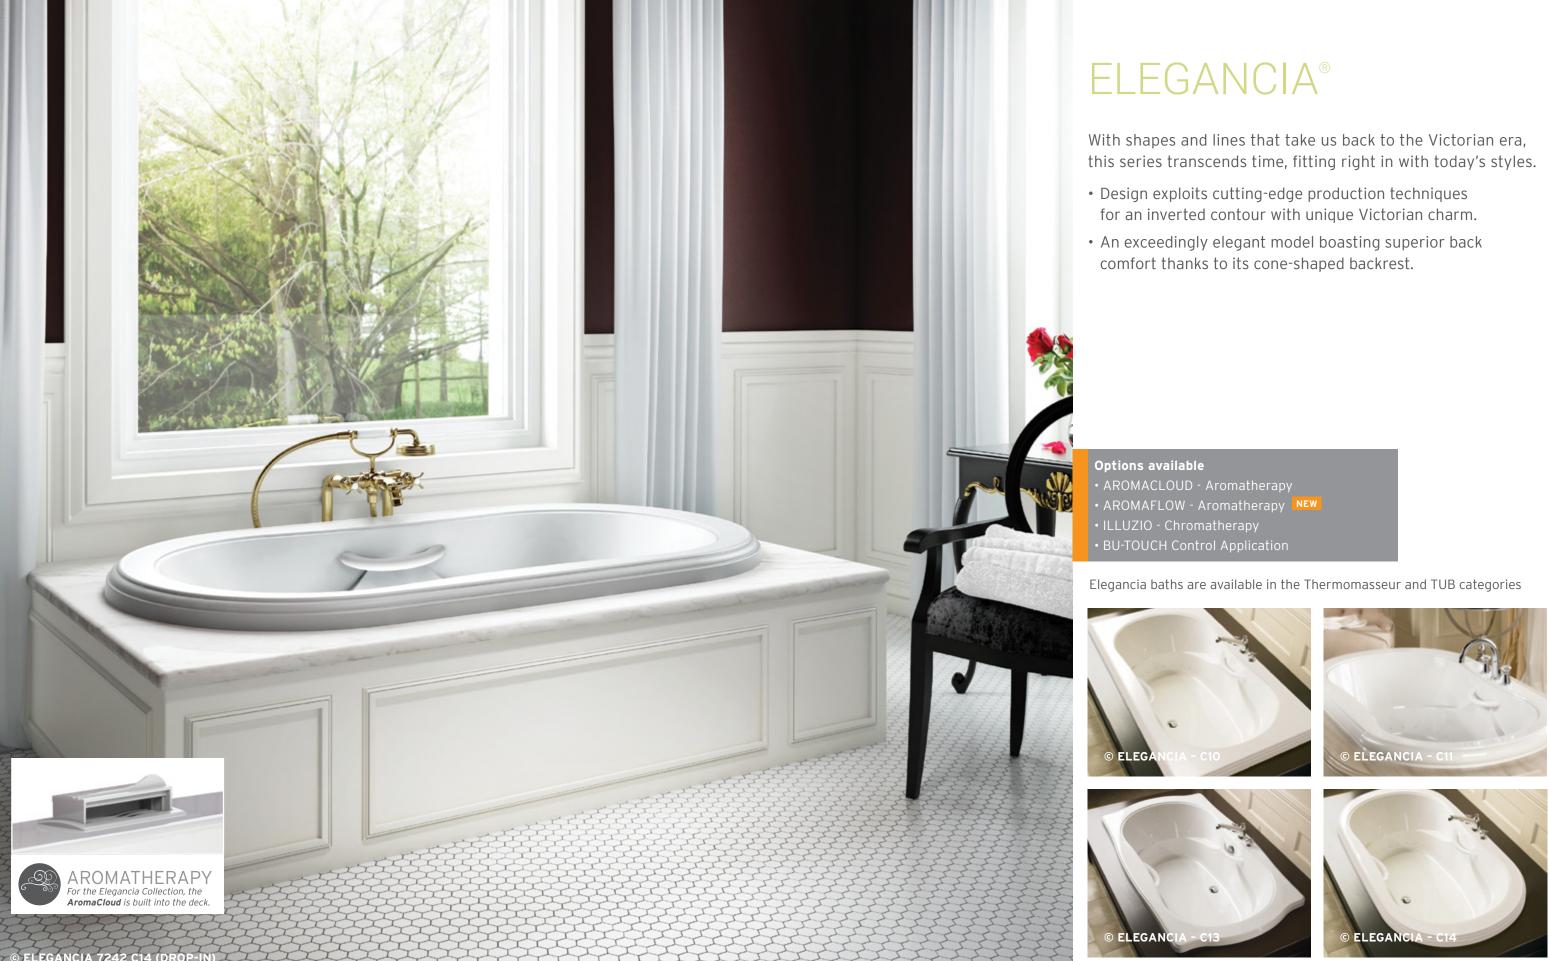

HYDRO-THERMO MASSAGE S>>>> THERMO HROM

THERAPIES Add therapies to optimize the therapeutic benefits of your bath.

Therapeutic care unit VEDANA®

DELEGANCIA 7242 C14 (DROP-

 $\equiv$ 

#### CHOOSE YOUR SIZE

| ELEGANCIA 6636 | <u>**</u>    |
|----------------|--------------|
|                | 66 x 36 x 21 |
| ELEGANCIA 6642 | <u></u>      |
|                | 66 x 42 x 21 |
| ELEGANCIA 7236 | <u></u>      |
|                | 72 x 36 x 21 |
| ELEGANCIA 7242 | 11           |
|                | 72 x 42 x 21 |

#### CHOOSE YOUR CONTOUR

- **C10** Drop-in Available in 6636, 6642, 7236, and 7242
- **C11** Drop-in Available in 6636, 6642, 7236, and 7242

THERAPIES Add therapies to optimize the therapeutic benefits of your bath.