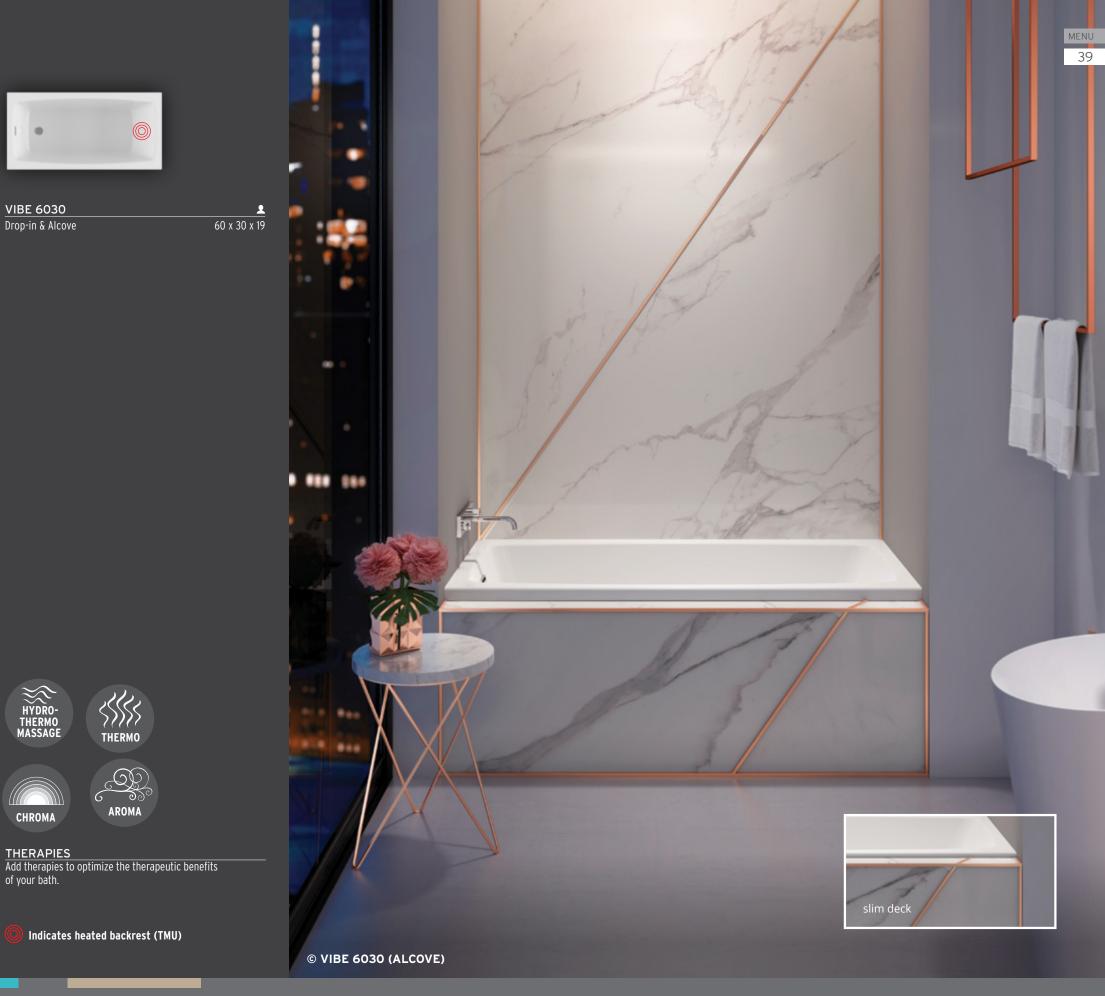

#### A LEADER IN WELLNESS

VIBE<sup>™</sup> allows you to take a moment for yourself, to recharge and help heal your mind and body. Hydro-thermo massage® helps ease back pain, increases circulation, reduces tension and stress as it helps the body heal and eliminate toxins. Add Illuzio chromatherapy to change your state to help energize, calm, rebalance and recharge.

Without taking time regularly to disconnect from the world and heal yourself, you have less energy, focus and drive to live your best life.

© VIBE 6030 (DROP-IN)

**VEDANA®** 

VIBE 6030

HYDRO THERMO MASSAGE

CHROMA

Drop-in & Alcove