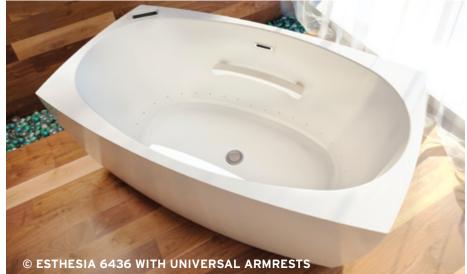

### © ESTHESIA 6436 (FREESTANDING)

BainUltra invites you to discover the ESTHESIA® Collection, our expression of beauty in the world of therapeutic bath.

- setting.

The inner shell is free of grab bars or armrests, preserving the clean lines that are the hallmark of the Esthesia Collection. The deck design is not only original, it's also spacious and practical.

# Options available • COLOR Black / White • BU-TOUCH Control Application

DESIGN With its gentle, progressive curves, the freestanding Esthesia bath appears to have blossomed from its base.

# **ESTHESIA®**

• Neoclassically inspired Esthesia baths boast clean, purely geometric designs. Their elegant, luxurious pedigree means they're right at home in almost any cultural and architectural

• With their pure oval inner shell, Esthesia baths can accommodate two people in total comfort.

Esthesia baths are available in the Thermomasseur and TUB categories.

24

| ESTHESIA 6436 | 2.2          |
|---------------|--------------|
| Freestanding  | 64 x 36 x 25 |

AROMA

THERAPIES Add therapies to optimize the therapeutic benefits of your bath.