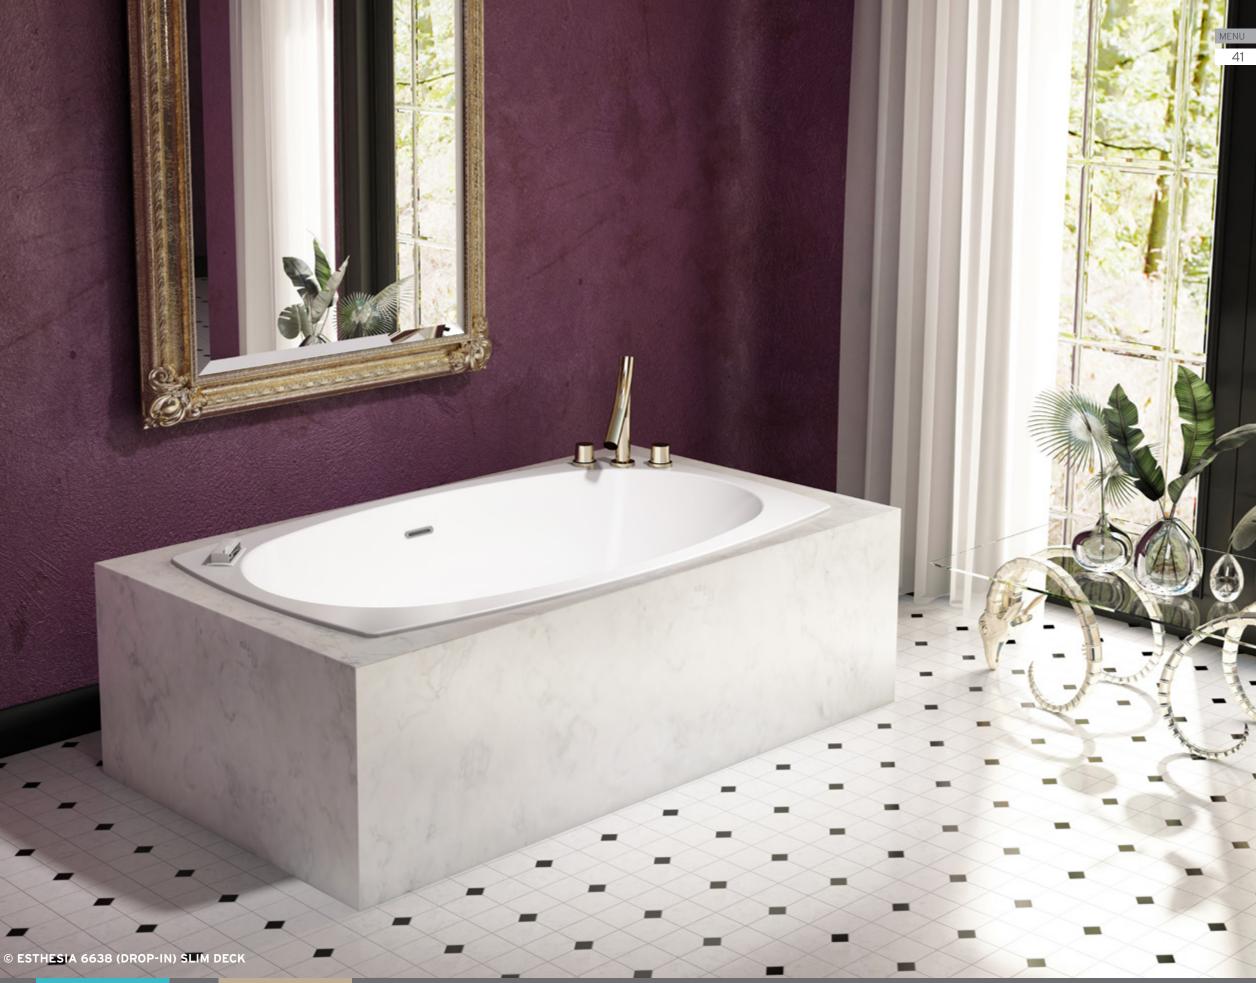

### © ESTHESIA 6436 (FREESTANDING)

BainUltra invites you to discover the ESTHESIA® Collection, our expression of beauty in the world of therapeutic bath.

- setting.

The inner shell is free of grab bars or armrests, preserving the clean lines that are the hallmark of the Esthesia Collection. The deck design is not only original, it's also spacious and practical.

#### © ESTHESIA 6638 (DROP-IN)

BainUltra invites you to discover the ESTHESIA® Collection, our expression of beauty in the world of therapeutic baths.

The inner shell is free of grab bars or armrests, preserving the clean lines that are the hallmark of the Esthesia Collection. The deck design is not only original, it's also spacious and practical.

# **ESTHESIA®**

• Neoclassically inspired Esthesia baths boast clean, purely geometric designs. Their elegant, luxurious pedigree means they're right at home in almost any cultural and architectural setting.

• With their pure oval inner shell, Esthesia baths can accommodate two people in total comfort.

The deck shape is not only original, it's also spacious and practical.

ESTHESIA 6638 **£** 66 x 38 x 21 Drop-In