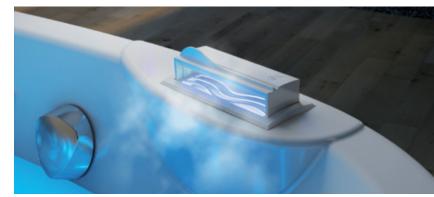

- **AromaCloud**<sup>®</sup>, an essential oil diffuser with technology that maximizes aromatherapy benefits
- **AromaFlow**, an essential oil diffuser that combines the benefits of aromatherapy while being elegantly included into the bathtub's integrated overflow
- WarmTouchShell® heating zones, for a sustained Thermotherapy® experience delivered through the heated backrest, headrest, and seat
- **Illuzio chromatherapy**: six colors that provide a host of therapeutic benefits.

With BainUltra's characteristic innovation and creativity, **ILLUZIO**, a chromatherapy system has been developed with hidden LED that leaves the bath's inner shell completely intact and smooth. **Illuzio** is available on all bath collections.