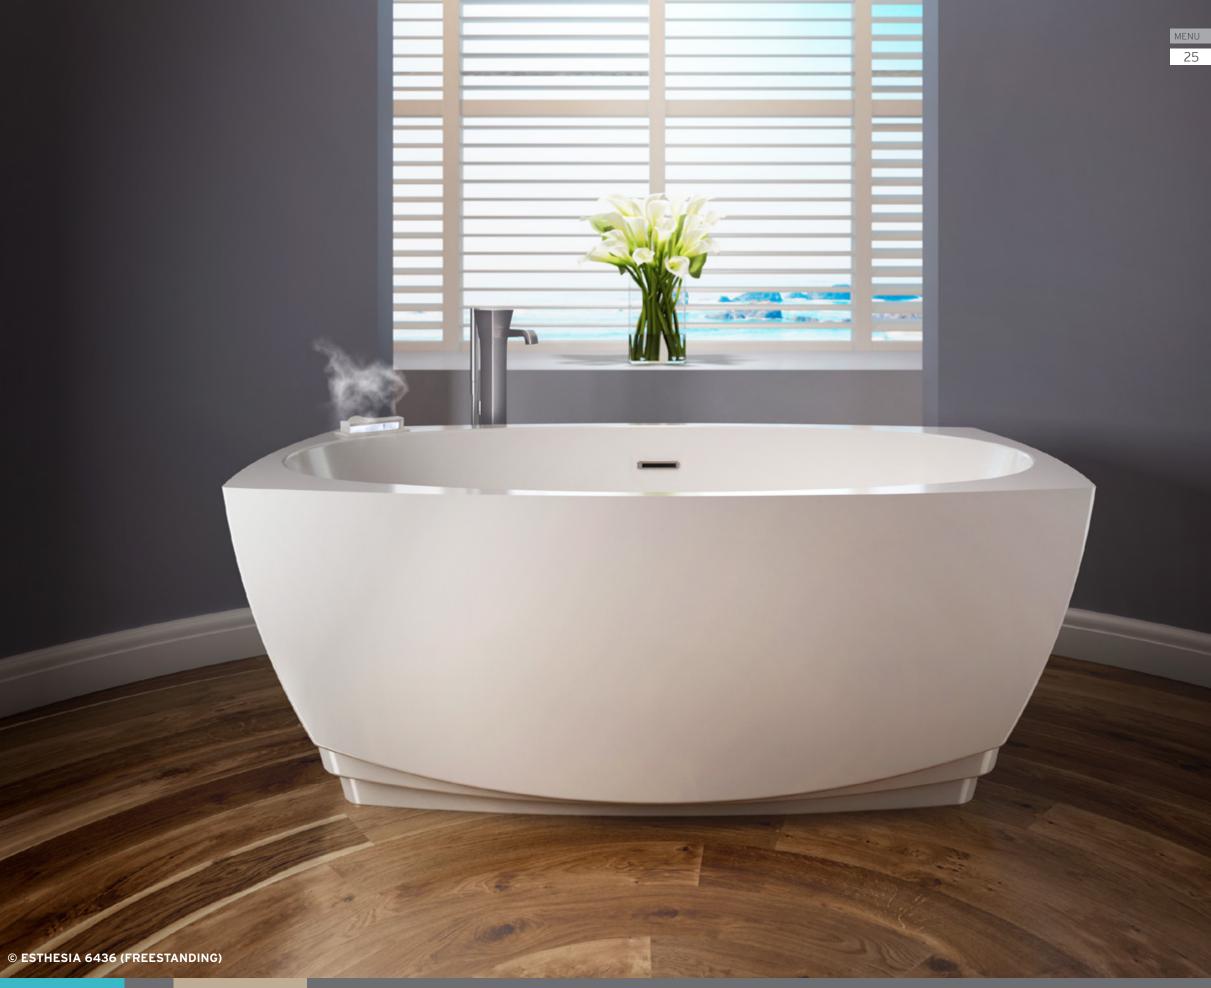

### © ESTHESIA 6436 (FREESTANDING)

BainUltra invites you to discover the ESTHESIA® Collection, our expression of beauty in the world of therapeutic bath.

- setting.

The inner shell is free of grab bars or armrests, preserving the clean lines that are the hallmark of the Esthesia Collection. The deck design is not only original, it's also spacious and practical.

# Options available • COLOR Black / White • BU-TOUCH Control Application

DESIGN With its gentle, progressive curves, the freestanding Esthesia bath appears to have blossomed from its base.

# **ESTHESIA®**

• Neoclassically inspired Esthesia baths boast clean, purely geometric designs. Their elegant, luxurious pedigree means they're right at home in almost any cultural and architectural

• With their pure oval inner shell, Esthesia baths can accommodate two people in total comfort.

Esthesia baths are available in the Thermomasseur and TUB categories.

24

| ESTHESIA 6436 | 2.2          |
|---------------|--------------|
| Freestanding  | 64 x 36 x 25 |

AROMA

THERAPIES Add therapies to optimize the therapeutic benefits of your bath.