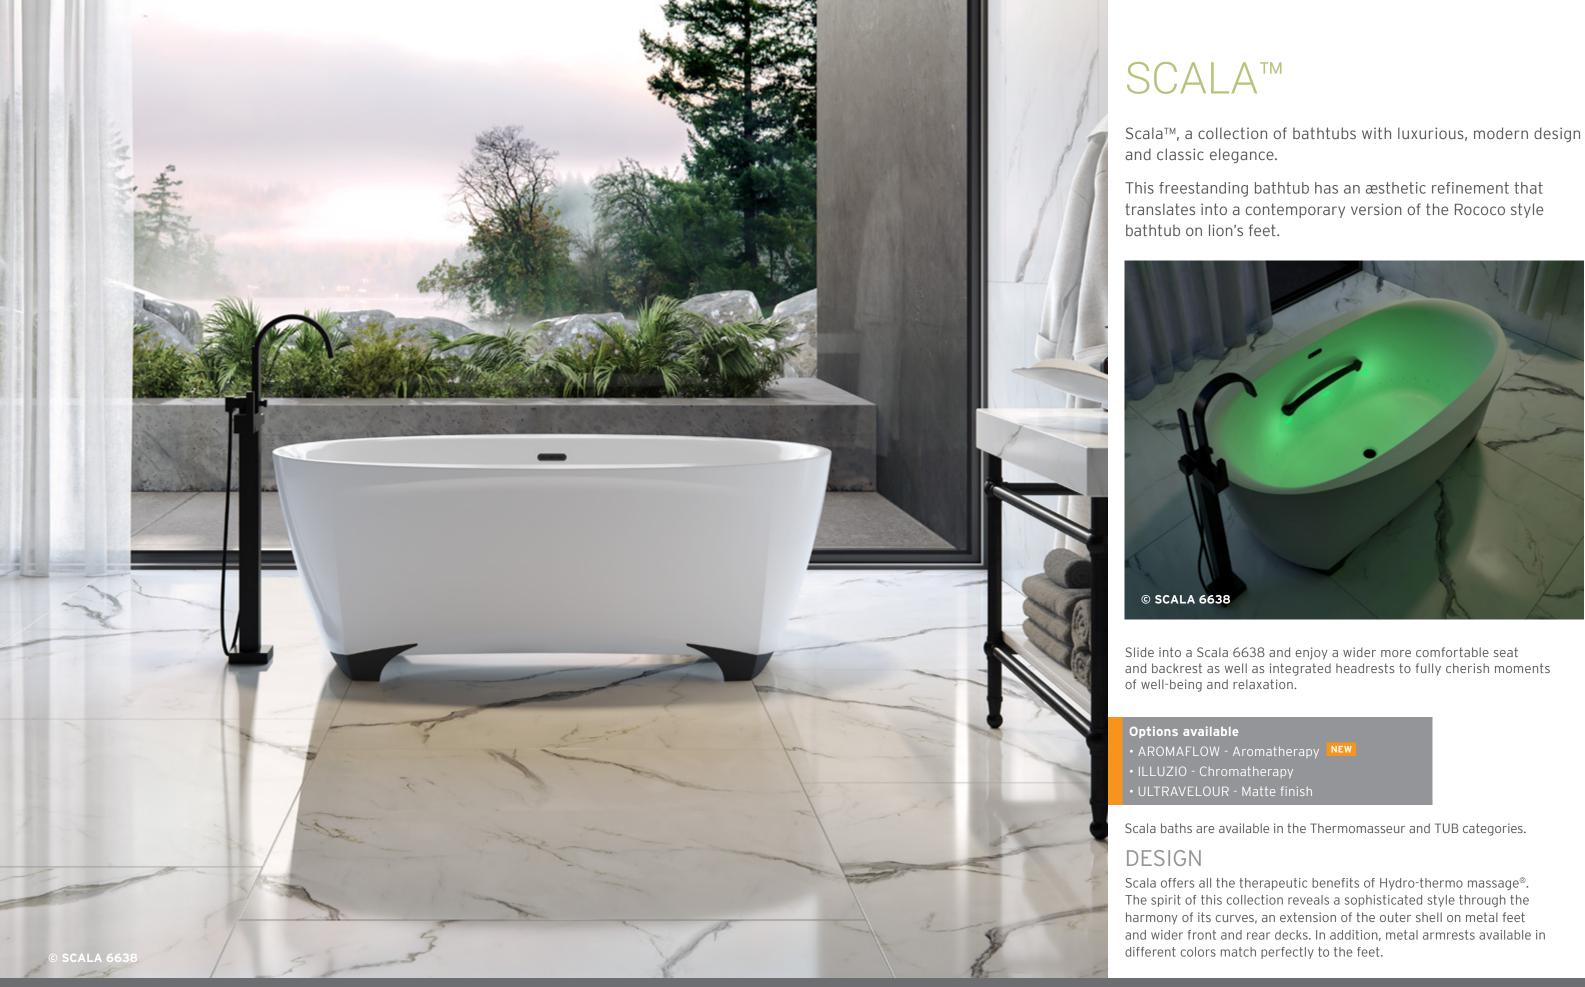

### EXCLUSIVE ARMRESTS AND FEET

Scala armrests & feet are available in a choice of colors:

• Satin Brass

Matte Black

- Chrome
- Brushed Nickel
- Polished Nickel

| SCALA 6638   | <u></u>      |
|--------------|--------------|
| Freestanding | 66 x 38 x 25 |

 SCALA 7242
 L

 Freestanding
 72 x 42 x 25

THERAPIES Add therapies to optimize the therapeutic benefits of your bath.

Indicates heated backrest (TMU)

BU-Touch Control App Included

© SCALA 7242

Bathtubs FREESTANDING Bathtubs DROP-IN AND ALC Therapeutic care unit VEDANA®