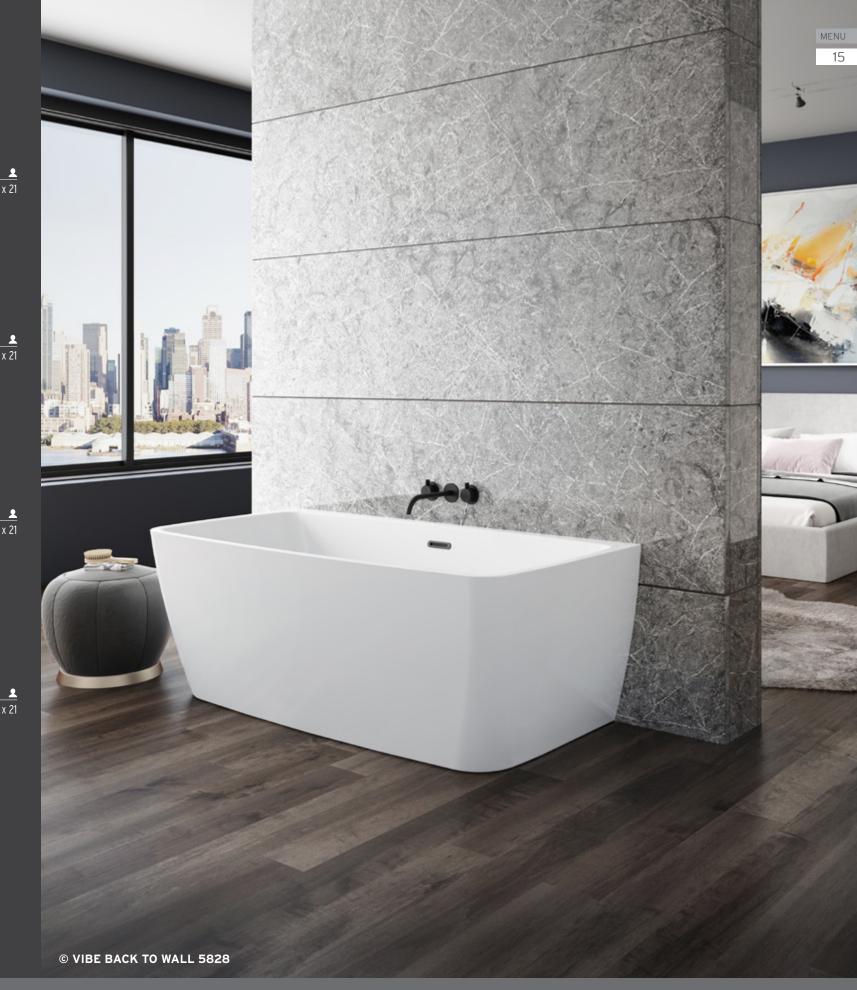

BAIN DE VILLE 6030

BAIN DE VILLE 6632

CHROMA

VIBE<sup>™</sup> is a collection of therapeutic bathtubs with minimalist and contemporary flair. The collection is perfect for urban city dwellers who want to bring value and refinement to smaller bathrooms. The VIBE collection addresses the needs of younger, sophisticated bathers. Inspired by the city skyline and architectures of cosmopolitan cities, you can feel miles away from the streets below as you rest your mind, body and spirit in an expertly crafted bath.

Without taking time regularly to disconnect from the world and heal yourself, you have less energy, focus and drive to live your best life.

© VIBE 6030 (DROP-IN)

**VEDANA®** 

VIBE 6030

HYDRO THERMO MASSAGE