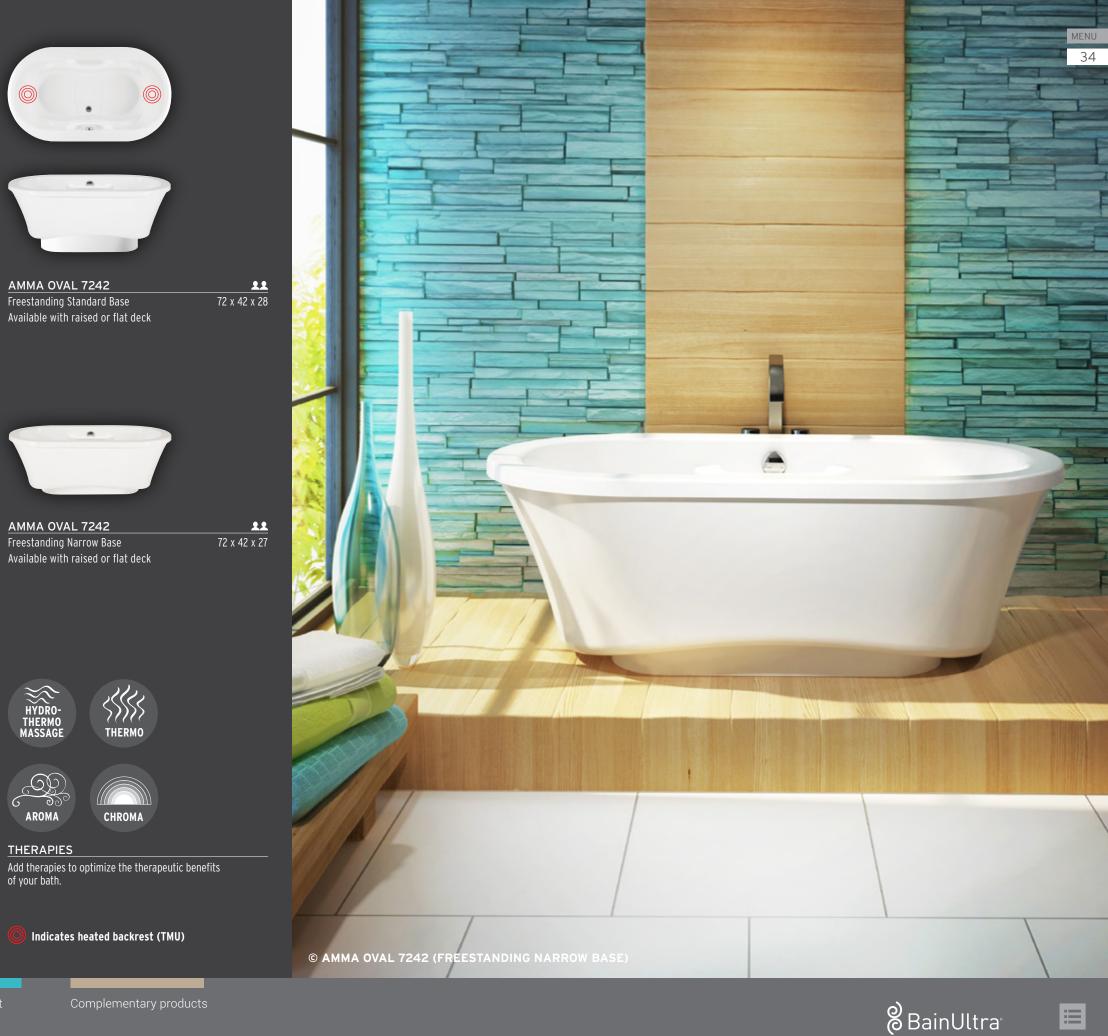

### © AMMA OVAL 7242 (FREESTANDING)

The word AMMA<sup>®</sup> takes its origin in the word "massage" as represented by two Chinese characters, AN and MO, meaning "calm through touch".

Options available

perfectly.

• The ergonomics of the bath interior (oblate or egg-shaped) offers superior comfort and an enhanced Hydro-thermo massage<sup>®</sup> experience.

• Amma features the widest range of size and installation options.

Amma baths are available in the Thermomasseur and TUB categories.

your neck and spine to be massaged

cradles and soothes your neck.

Integrated armrests, available with most models, are sculpted to optimize comfort.

The molded, heated headrest softly The raised seat optimizes leg massage.

### DOUBLE YOUR PLEASURE

For those times when you want to share your massage experience, the two-person bath in the Amma collection offer independent temperature controls for the backrests and headrests of each bather. So you get togetherness and personalized comfort.