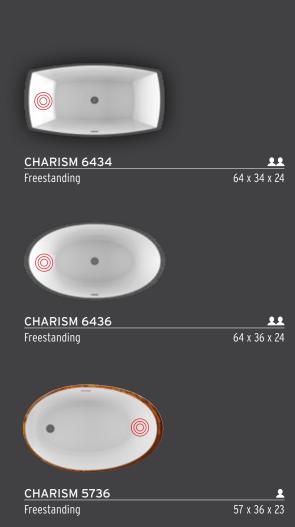

Bathtubs FREESTANDING Bathtubs DROP-IN AND ALC Therapeutic care unit VEDANA®

© CHARISM 6436 WITH UNIVERSAL ARMRESTS

### COLORS STRIKING ELEGANCE

Charism bath deck contours are hand made and available in white as well as in **three rich**, **eye-catching optional colors: Black, Crystal Rock and Copper.** 

Crystal Rock and Copper patterns vary throughout the deck making **each bath one of a kind.** 