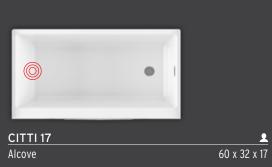

CITTI / CITTI TRIO with Insert 60 x 32 x 20 Alcove

CITTI / CITTI TRIO without Insert 60 x 32 x 20

Alcove

CHROMA

THERAPIES Add therapies to optimize the therapeutic benefits of your bath.

Indicates heated backrest (TMU)