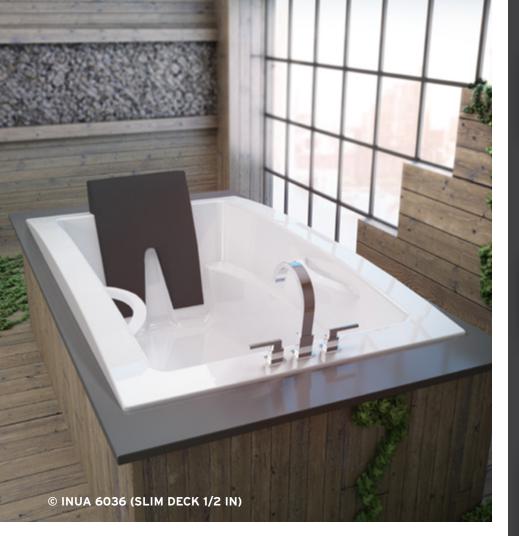

#### © INUA 7240 (STANDARD DECK)

In Inuit spirituality, "Inua" means "everything that lives." INUA<sup>®</sup> refers to the universal soul that unites all things in nature.

Options available

#### THERAPEUTIC BENEFITS AT THEIR BEST

Inua is the latest evolution in our TMU line of therapeutic baths. Hydro-thermo massage<sup>®</sup>, an inverted V design, a raised seat, a heated backrest, and chromatherapy are all key features of the Inua collection. They say everything has a soul. Inua invites you to reconnect with the life force within.

• Inua is the next generation of TMU. Its main benefits are therapeutic, along with improved design.

• The line features a second-generation therapeutic comfort cushion and inverted V for a massage that reaches higher, covering the whole spine.

#### SLIM DECK

In addition to the standard deck height, Inua is offered with slim deck (1/2 in).