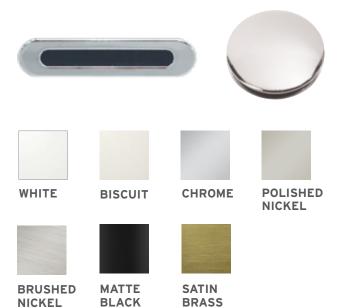

# MAKE THE COLOR MATCH YOUR LIFESTYLE

BainUltra<sup>®</sup> offers 2 standard colors and **1 optional color**. All colors perfectly match the standard colors of major bath manufacturers. So you don't have to sacrifice color compatibility to enjoy all the practical and therapeutic advantages of the BainUltra ThermoMasseur<sup>®</sup>. See the available colors in the product specifications.

#### CHOOSE FROM OUR STANDARD COLORS

#### **OUR OPTIONAL** COLORS

BLACK/WHITE

#### STANDARD **DECK COLORS** FOR CHARISM BATHS

BLACK

Notes: Printed colors shown here may vary slightly from actual colors. Please use this chart as a reference only.

Therapeutic care unit

DROP-IN AND ALCOVE