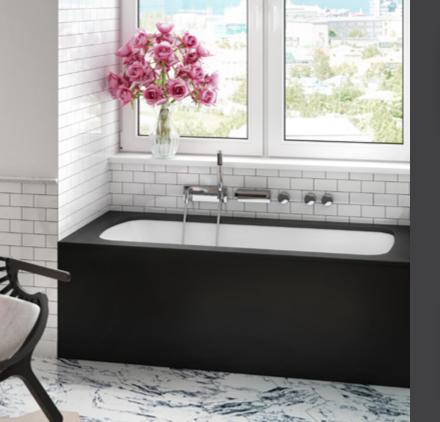

THERAPIES

Add therapies to optimize the therapeutic benefits of your bath.

Indicates heated backrest (TMU)

© MONARCH 7240 - STATUARIO MAXIMUS WITH QUARTZ SKIRT

approach to bathroom design that is utterly refined.

© MONARCH GRAND LUXURY 6036 -JET BLACK WITH QUARTZ SKIRT

#### STANDARD COLOR

Grey Expo – Silestone

Jet Black – Caesarstone

All **Monarch Grand Luxury** baths are available in the same dimensions and options as the Original Monarch models (Quartz Deck with seam).

Statuario Maximus – Caesarstone

| MONARCH 6032              |              |
|---------------------------|--------------|
| MONARCH GRAND LUXURY 6032 | <u> </u>     |
| Drop-In / Alcove          | 60 X 32 X 20 |

| MONARCH 6036              |              |
|---------------------------|--------------|
| MONARCH GRAND LUXURY 6036 | <u> </u>     |
| )rop-In / Alcove          | 60 X 36 X 20 |

| MONARCH 6636<br>MONARCH GRAND LUXURY 6636 | 22           |
|-------------------------------------------|--------------|
| Drop-In / Alcove                          | 66 X 36 X 20 |
| MONARCH 7236                              |              |
| MONARCH GRAND LUXURY 7236                 | <u></u>      |
| Drop-In / Alcove                          | 72 X 36 X 21 |
| MONARCH 7240                              |              |
| MONARCH GRAND LUXURY 7240                 | <u></u>      |
| Drop-In / Alcove                          | 72 X 40 X 21 |