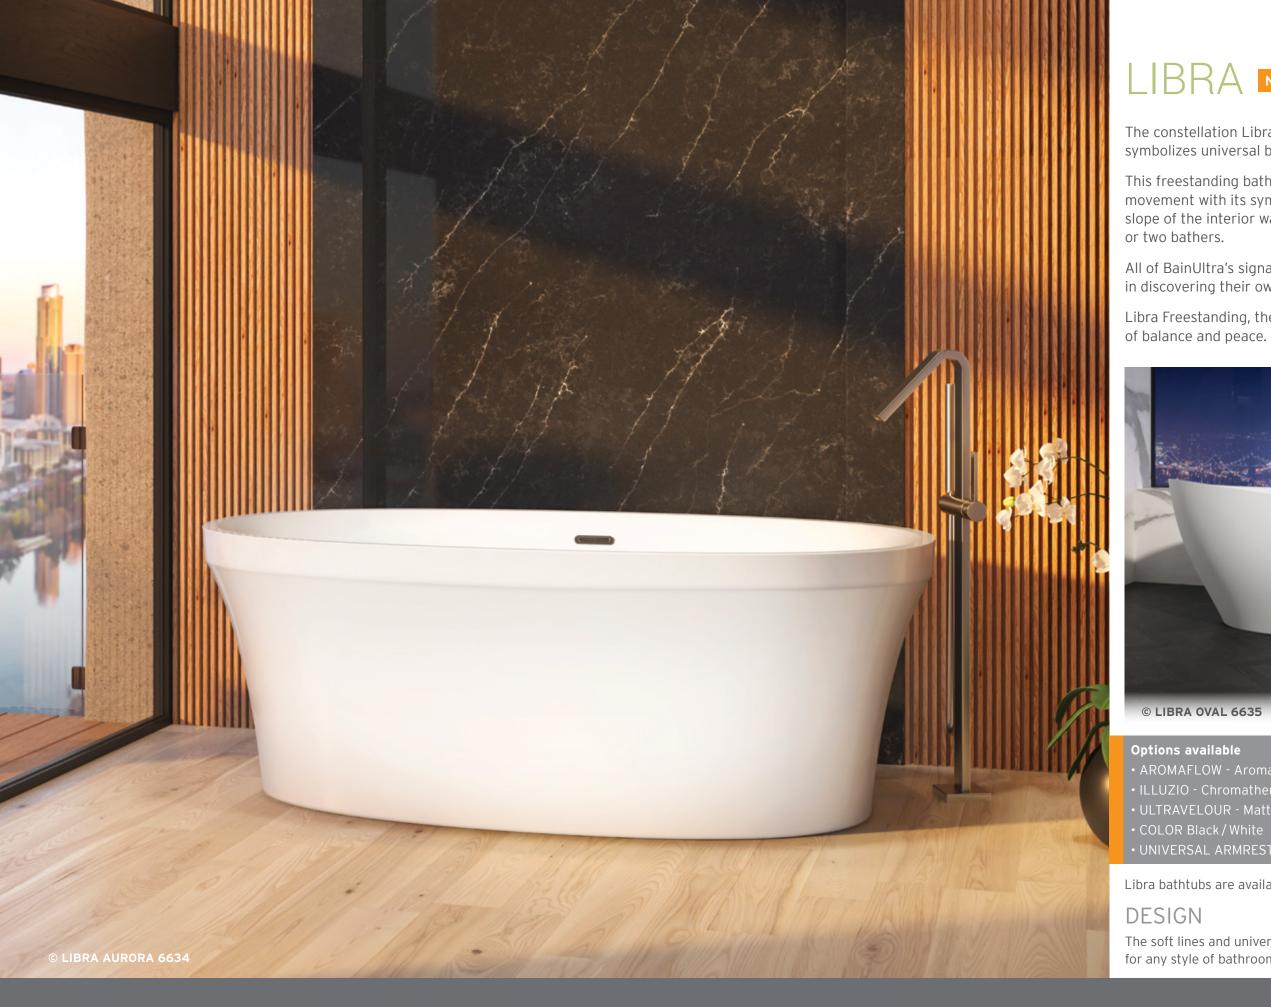

© CELESTIA 6233

**VEDANA®** 

DROP-IN AND ALCOVE

Therapeutic care unit **VEDANA®** 

The constellation Libra, represented by the weighing scales symbolizes universal balance.

This freestanding bath collection evokes liberty and fluidity of movement with its symmetrical lines and universal look. The soft slope of the interior walls brings comfort and relaxation for one

All of BainUltra's signature therapies can help the bather further in discovering their own inner balance and living a life of serenity.

Libra Freestanding, the harmony of its design brings a feeling

Libra bathtubs are available in the Thermomasseur and TUB categories.

The soft lines and universal look of Libra bathtubs will be a perfect fit for any style of bathroom.

12

### © LIBRA 6632

Bathtubs FREESTANDING

DROP-IN AND ALCOVE

Therapeutic care unit VEDANA®