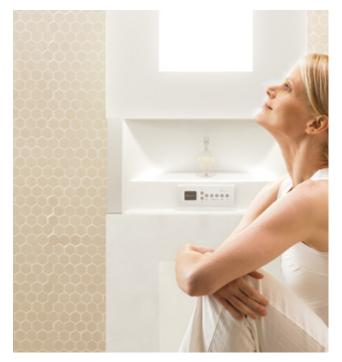

### **Therapeutic Care Unit**

The Therapeutic Care Unit platform is a BainUltra exclusive. These technological innovations harness the power of multiple therapies in a single delivery system that fits into a bathroom, though it is not part of the bath.

Our units provide high-level therapeutic experiences designed to bring about a change of physical, mental, and emotional states and energy levels.

The platform features Vedana<sup>®</sup>, which harmoniously blends five therapies: dry-heat Thermotherapy<sup>®</sup>, Light Therapy<sup>®</sup>, chromatherapy, aromatherapy, and Sound Therapy<sup>®</sup>.

This therapeutic care unit fits right into your shower and is a complete all-in-one system—the perfect addition to your personal care session in a special space in your home set aside for health and wellness rituals.

**VEDANA®**, A GUIDED MEDITATION EXPERIENCE TO CHANGE THE USER'S EMOTIONAL STATE.