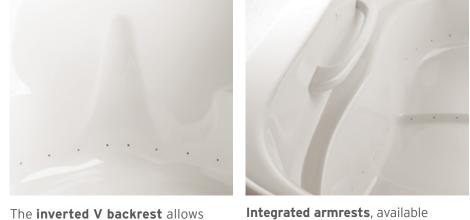

**Our inverted V backrest** provides a perfect massage from the lower back to the nape of your neck.

**The raised seat** lets you specifically target the back of your legs.

Our Geysair<sup>®</sup> technology reheats and humidifies the air jets to maintain water temperature and provide a longer-lasting, more comfortable Hydro-thermo massage. Geysair is included on all BainUltra ThermoMasseur baths.

Amma baths are available in the Thermomasseur and TUB categories.

your neck and spine to be massaged

cradles and soothes your neck.

Integrated armrests, available with most models, are sculpted to optimize comfort.

The molded, heated headrest softly The raised seat optimizes leg massage.