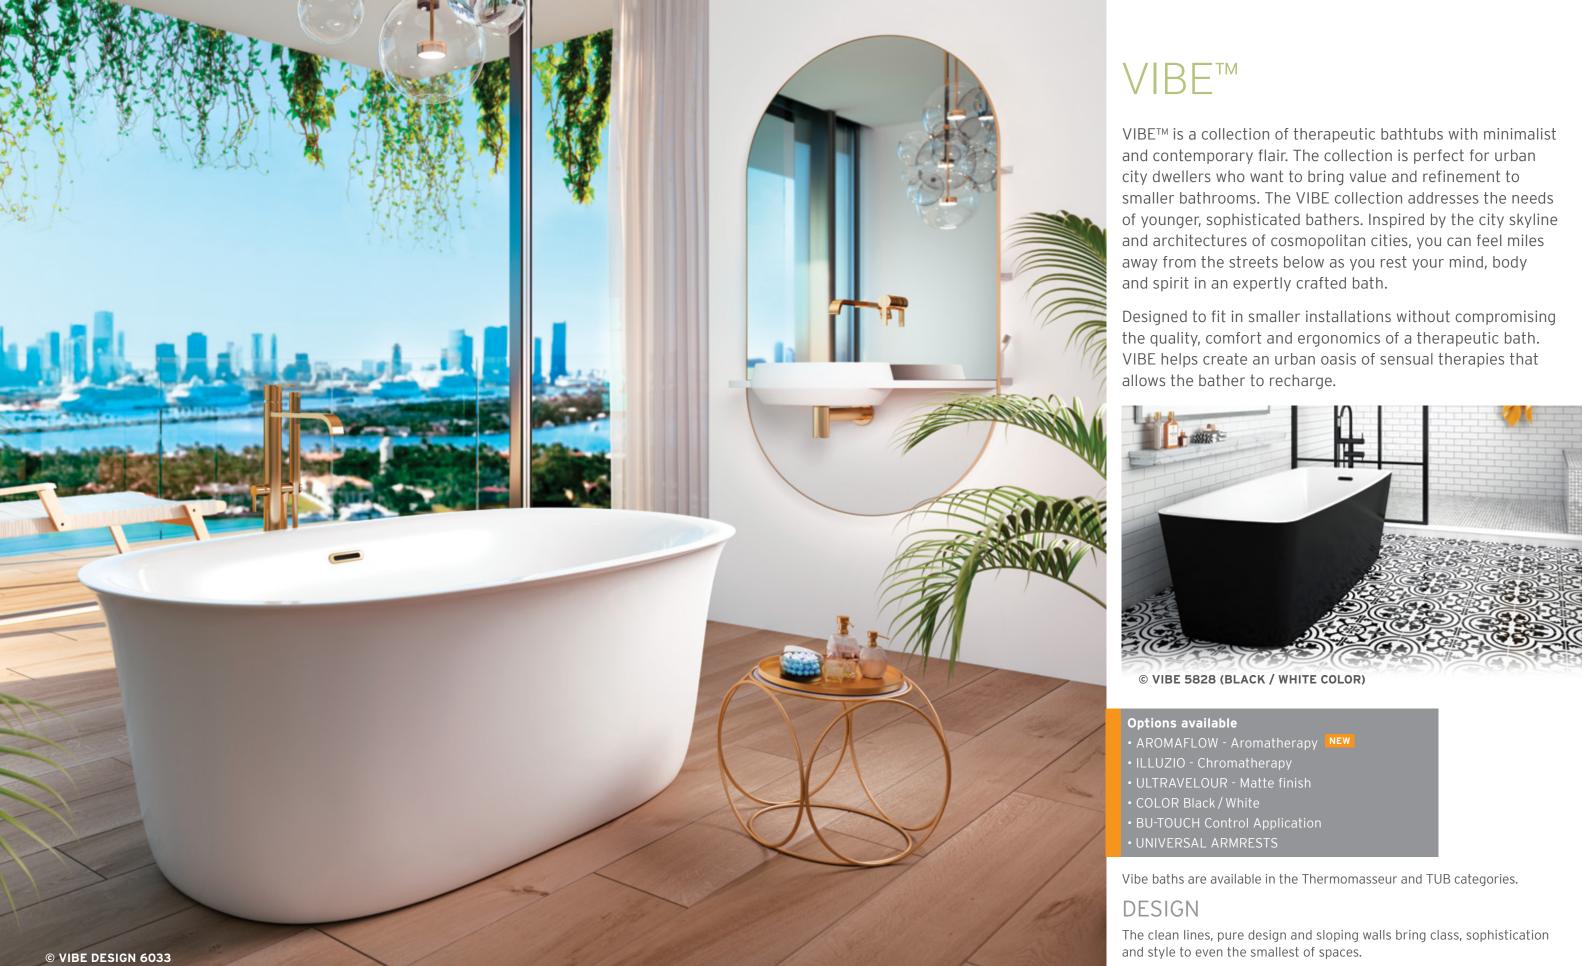

BAIN DE VILLE 6030

BAIN DE VILLE 6632

CHROMA

VIBE<sup>™</sup> is a collection of therapeutic bathtubs with minimalist and contemporary flair. The collection is perfect for urban city dwellers who want to bring value and refinement to smaller bathrooms. The VIBE collection addresses the needs of younger, sophisticated bathers. Inspired by the city skyline and architectures of cosmopolitan cities, you can feel miles away from the streets below as you rest your mind, body and spirit in an expertly crafted bath.

Designed to fit in smaller installations without compromising the quality, comfort and ergonomics of a therapeutic bath. VIBE helps create an urban oasis of sensual therapies that allows the bather to recharge.

• ULTRAVELOUR - Matte finish • BU-TOUCH Control Application

Vibe baths are available in the Thermomasseur and TUB categories

The Vibe collection clean lines, pure design and sloping walls bring class, sophistication and style to even the smallest of spaces.