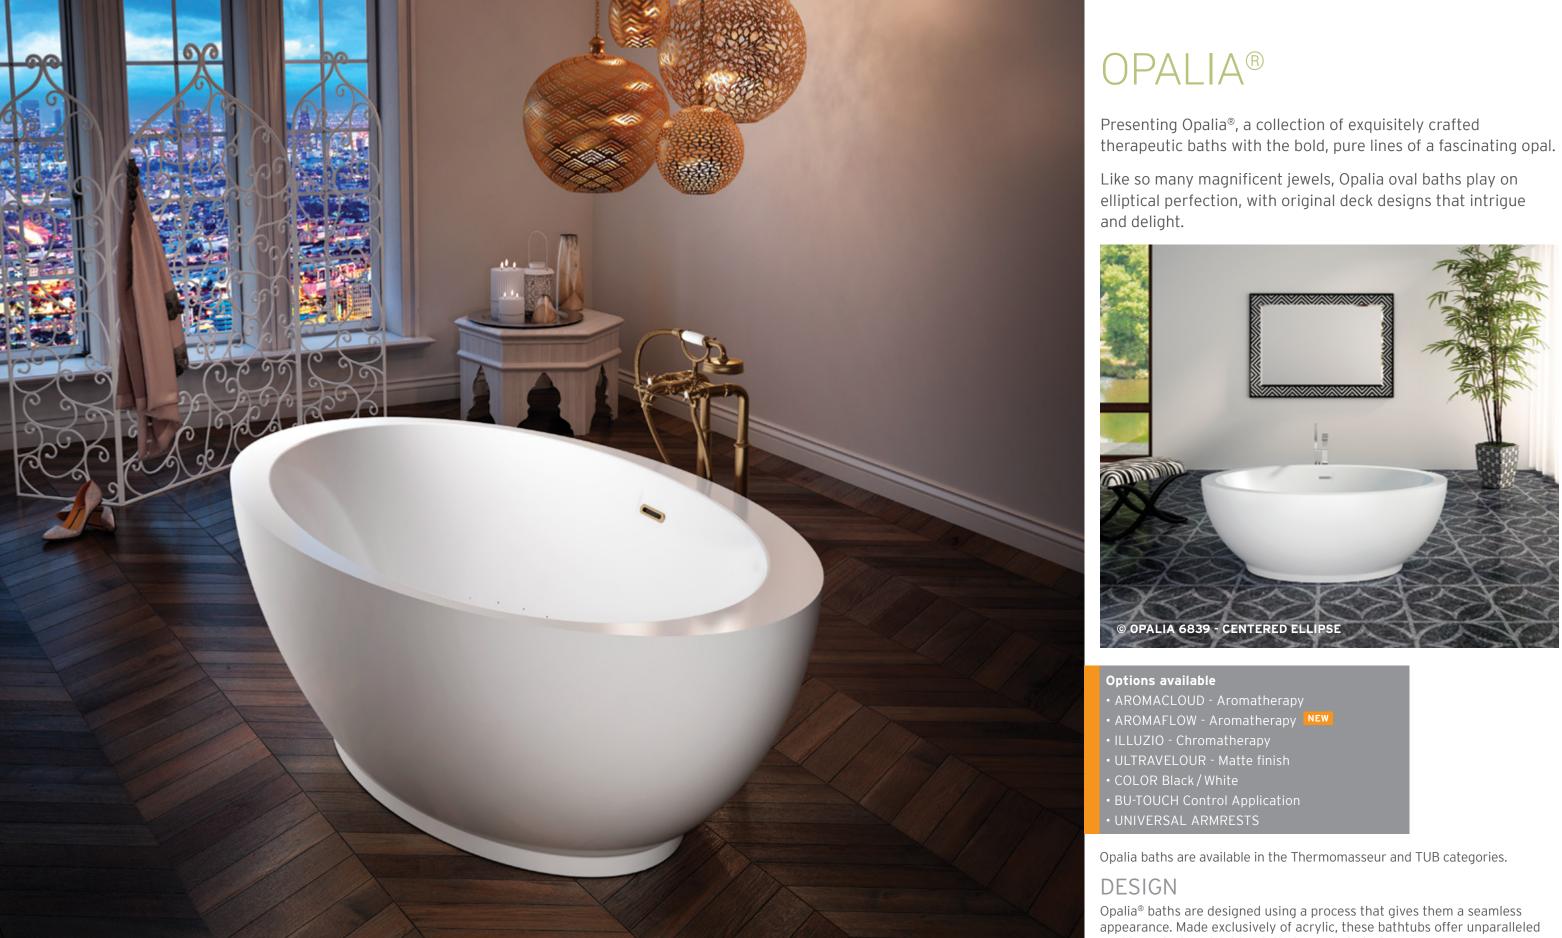

© OPALIA 6839 - OBLIQUE ELLIPSE RIGHT

quality and a beautiful finish that's made to last.

18

Opalia is available in five distinctive models, each as intriguing as the last. The oval inner shell can be centered, off-centered, or oblique from the center, creating an interplay of ellipses unique to each configuration.

Complementary products

OPALIA 6839 -CENTERED ELLIPSE

OPALIA 6839 -

Freestanding

Freestanding

THERAPIES Add therapies to optimize the therapeutic benefits of your bath.

| NOKORI 6331<br>Freestanding     | <b>▲</b><br>63 x 31 x 24  |    |
|---------------------------------|---------------------------|----|
|                                 |                           |    |
| •                               |                           |    |
| -                               |                           |    |
| NOKORI 6429<br>Freestanding     | ●<br>64 x 29 x 23         |    |
|                                 |                           | 1  |
|                                 |                           | 15 |
|                                 |                           | -  |
| NOKORI OVAL 6737<br>reestanding | <b>6</b> 7 x 37 x 24      | 3  |
|                                 |                           | 13 |
|                                 |                           |    |
| ·                               |                           |    |
| NOKORI 6935<br>Freestanding     | 69 x 35 x 24              |    |
|                                 |                           |    |
|                                 |                           |    |
| -                               |                           |    |
| NOKORI 7131<br>Freestanding     | <b>**</b><br>71 x 31 x 24 | 2  |
|                                 |                           |    |
|                                 |                           |    |
|                                 |                           | K  |
|                                 |                           | D  |

# Options available • COLOR Black / White • BU-TOUCH Control Application

DESIGN With its gentle, progressive curves, the freestanding Esthesia bath appears to have blossomed from its base.