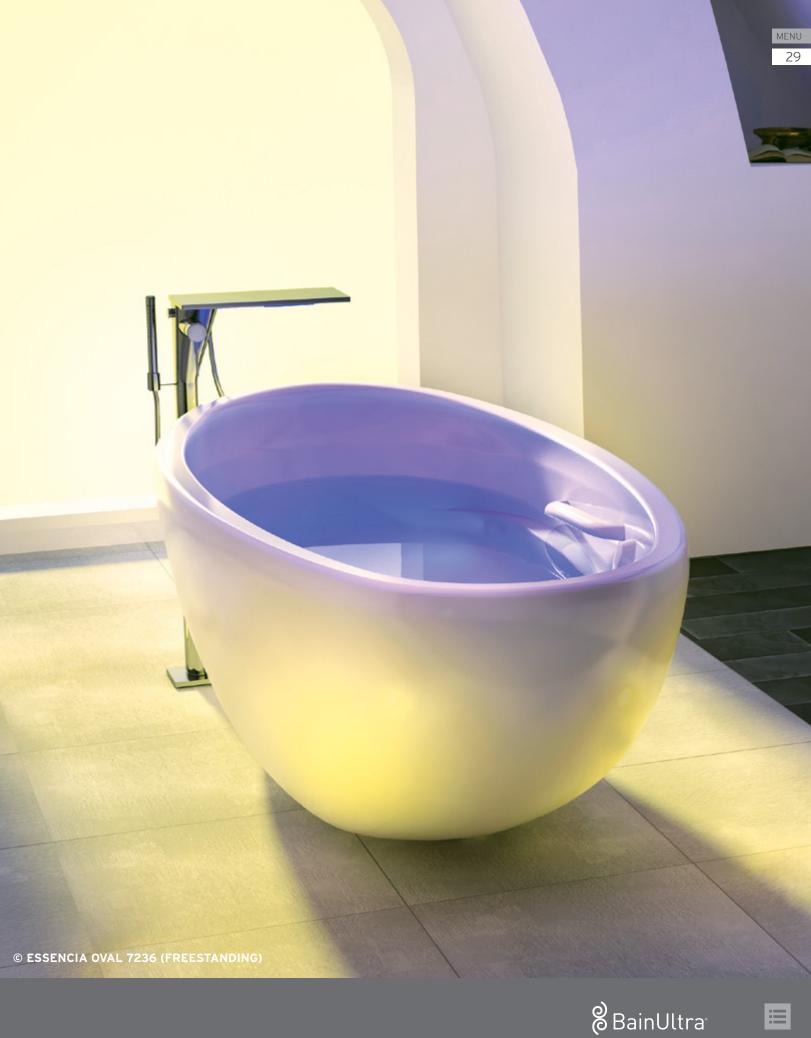

# **ESSENCIA®**

ESSENCIA evokes essence-the elemental aspects of the inner being.

The Essencia collection features different interiors that offer comfort and the pleasure of immersion for different types of bathers.

Options available

Essencia baths are available in the Thermomasseur and TUB categories

ESSENCIA OVAL 7236 Drop-In

THERAPIES

DESIGN

Essencia's innershell has been designed to offer exceptional comfort.

The inverted V backrest and integrated headrest ensure a perfect massage of your neck and spine.

The **raised seat** maximizes the massage effect for your legs.

© ESSENCIA OVAL 7236 (DROP-IN)

DROP-IN AND ALCOVE

Therapeutic care unit **VEDANA®** 

Complementary products

• Essencia offer the utmost in ergonomics and therapeutic care, critical components for relaxation and well-being.