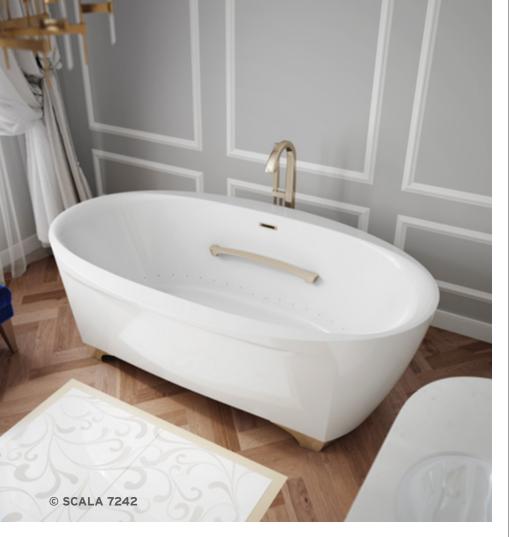

 SCALA 7242
 L

 Freestanding
 72 x 42 x 25

THERAPIES Add therapies to optimize the therapeutic benefits of your bath.

Indicates heated backrest (TMU)

BU-Touch Control App Included

© SCALA 7242

Bathtubs FREESTANDING Bathtubs DROP-IN AND ALC Therapeutic care unit VEDANA®