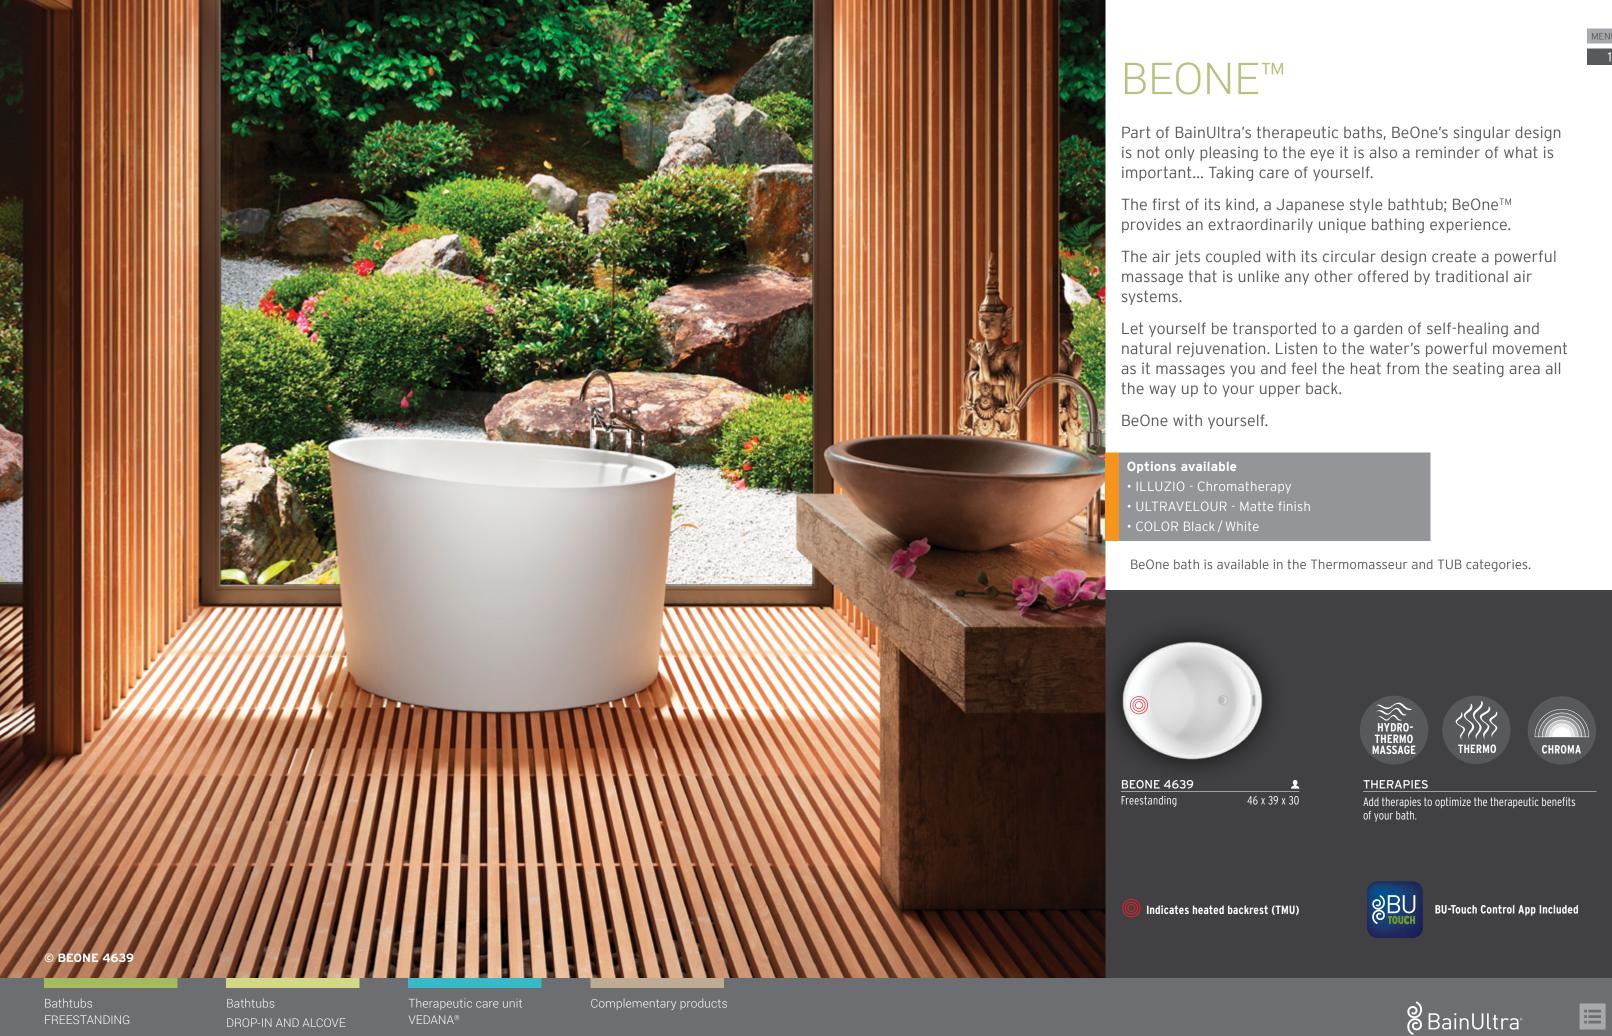

# FREESTANDING BATHS

MENU

**VEDANA®** 

DROP-IN AND ALCOVE

Feminine, ethereal and strong, Celestia<sup>™</sup>, means of the sky. When crafting this new bath collection, we took inspiration from the sky; the feeling of grandeur of looking at the night's vault of heaven and seeing the sparkling glow looking back.

Without compromising the comfort and ergonomics that BainUltra is famous for, the composition of the Celestia™ freestanding baths' sweeping thin lines that bring forth an association to sculpture.

As a beautiful work of art in a museum, Celestia is the center piece of any bathroom, a jewel that captures attention and

### FINESTONE®

Celestia baths are made with FineStone<sup>®</sup>, BainUltra's new high quality

Our skilled craftsmen have brought our expert artisans dreams to life with an impeccable attention to detail and quality.

### FINESTONE®

FineStone<sup>®</sup>, BainUltra's new high quality solid surface material is composed of refined minerals and pure liquid acrylic.

Pushing the limits of design and technology, it was developed to realize a new world of design possibilities.

Designed with care, FineStone offers a new way to enjoy BainUltra bathing:

- Thermal insulant; hot temperature resistant
- Strong, resistant, and durable
- Light/color resistant, no color bleed or wear
- Non porous, hygienic and easy to clean
- Can be easily repaired

CELESTIA 6233

Freestanding

2 62 x 33 x 24

Ser.

| CELESTIA 6635 | 11           |
|---------------|--------------|
| Freestanding  | 66 x 35 x 25 |

Celestia baths are made with FineStone are available in the **TUB** categoryand offered in White, Satin Finish.