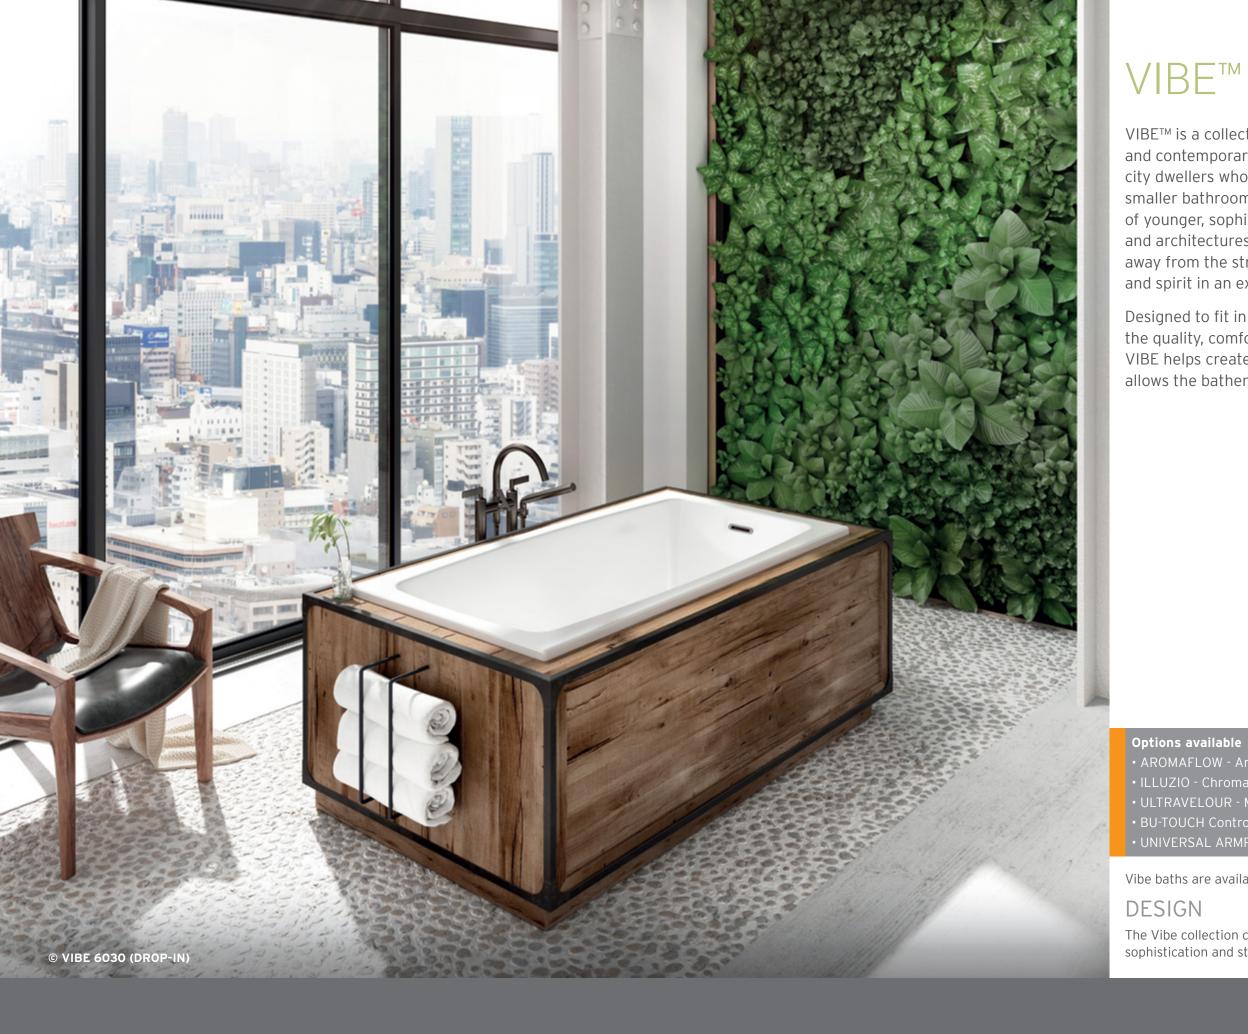

BAIN DE VILLE 6030

BAIN DE VILLE 6632

CHROMA

VIBE<sup>™</sup> is a collection of therapeutic bathtubs with minimalist and contemporary flair. The collection is perfect for urban city dwellers who want to bring value and refinement to smaller bathrooms. The VIBE collection addresses the needs of younger, sophisticated bathers. Inspired by the city skyline and architectures of cosmopolitan cities, you can feel miles away from the streets below as you rest your mind, body and spirit in an expertly crafted bath.

Designed to fit in smaller installations without compromising the quality, comfort and ergonomics of a therapeutic bath. VIBE helps create an urban oasis of sensual therapies that allows the bather to recharge.

• ULTRAVELOUR - Matte finish • BU-TOUCH Control Application

Vibe baths are available in the Thermomasseur and TUB categories

The Vibe collection clean lines, pure design and sloping walls bring class, sophistication and style to even the smallest of spaces.