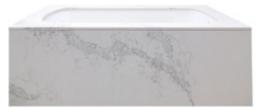

THERAPIES

Add therapies to optimize the therapeutic benefits of your bath.

Indicates heated backrest (TMU)

© MONARCH 7240 - STATUARIO MAXIMUS WITH QUARTZ SKIRT

approach to bathroom design that is utterly refined.

#### STANDARD COLOR

Grey Expo – Silestone

Jet Black – Caesarstone

All **Monarch Grand Luxury** baths are available in the same dimensions and options as the Original Monarch models (Quartz Deck with seam).

Statuario Maximus – Caesarstone

| MONARCH 6032              |              |
|---------------------------|--------------|
| MONARCH GRAND LUXURY 6032 | <u> </u>     |
| Drop-In / Alcove          | 60 X 32 X 20 |