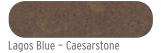

#### STANDARD COLOR

Grey Expo – Silestone

Jet Black – Caesarstone

All **Monarch Grand Luxury** baths are available in the same dimensions and options as the Original Monarch models (Quartz Deck with seam).

Statuario Maximus – Caesarstone

| MONARCH 6032              |              |
|---------------------------|--------------|
| MONARCH GRAND LUXURY 6032 | <u> </u>     |
| Drop-In / Alcove          | 60 X 32 X 20 |