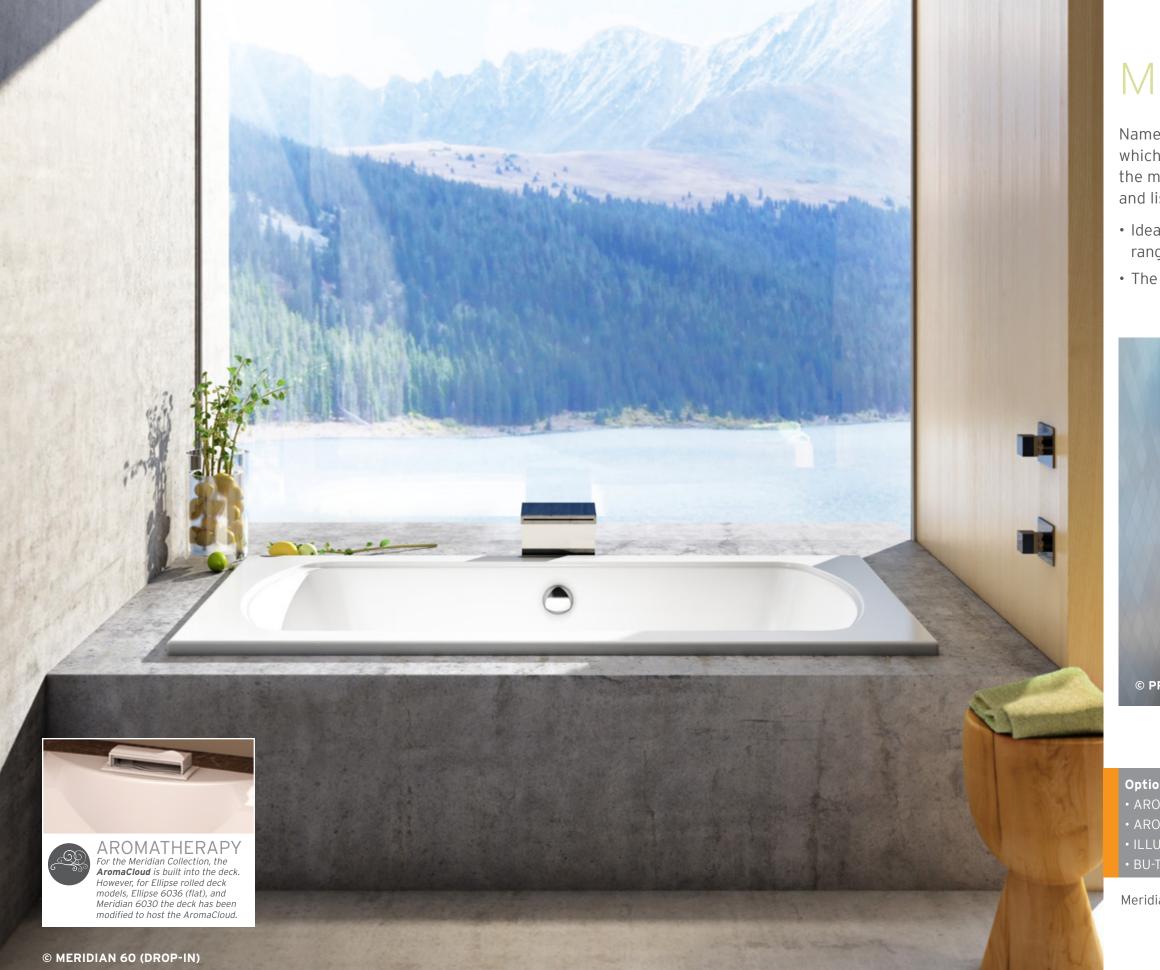

# **MERIDIAN<sup>®</sup>**

Named after the meridians of our body—the paths along which our energy flows—the series also brings to mind the meridian (or mid-point) of life with an invitation to relax and listen to your body and mind.

• Ideal for all kinds of settings, with simple lines and a large range of size options.

• The entry level line of BainUltra therapeutic baths.

#### ELLIPSE MODELS

from the Meridian collection are available with a flat or rolled deck.

#### FLAT DECK

ROLLED DECK

THERAPIES Add therapies to optimize the therapeutic benefits of your bath.

Indicates heated backrest (TMU)

ELLIPSE 7240 **!!** 72 x 40 x 21 Drop-in

MERIDIAN 6032 2 Drop-in/Alcove 60 x 32 x 21