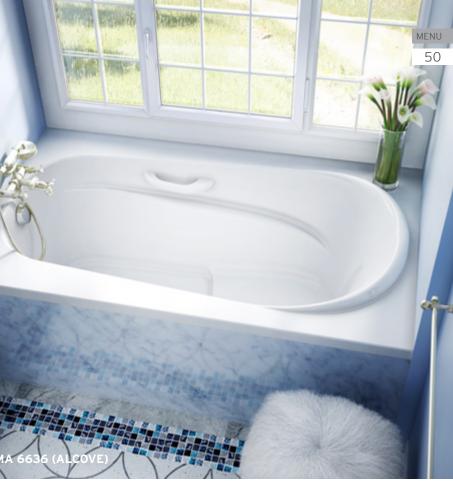

# AMMA®

The word AMMA<sup>®</sup> takes its origin in the word "massage" as represented by two Chinese characters, AN and MO, meaning "calm through touch."

Options available

perfectly.

The molded, heated headrest softly The raised seat optimizes leg cradles and soothes your neck.

• The ergonomics of the bath interior (oblate or egg-shaped) offers superior comfort and an enhanced Hydro-thermo massage<sup>®</sup> experience.

• Amma features the widest range of size and installation options.

# • ULTRAVELOUR - Matte finish • BU-TOUCH Control Application

AMMA baths are available in the Thermomasseur and TUB categories.

The inverted V backrest allows your neck and spine to be massaged

Integrated armrests, available with most models, are sculpted to optimize comfort.