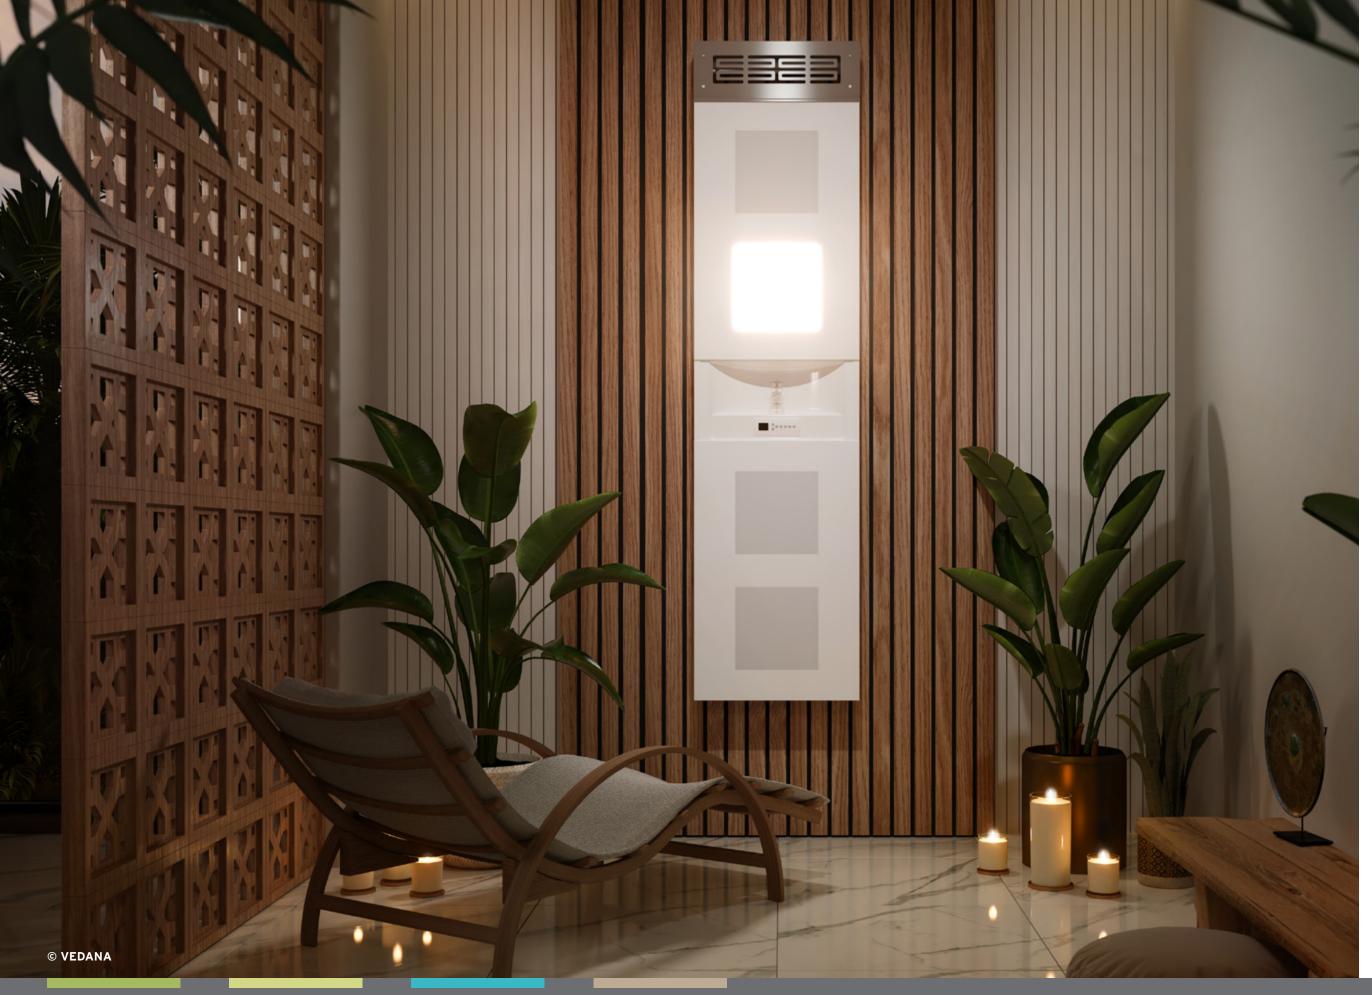

# therapeutic care unit VEDANA®

VEDANA® is a Sanskrit and Pali word meaning "sensation." In Buddhist culture, it refers to the state where we become conscious of our connection with the universe and of the communion of the physical and mental being.

Four guided experiences to foster your well-being in a restorative daily ritual. Sounds carry you away on a wave of melody. You savor the tiny, fragrant droplets of essential oils, while warmth, light, and color further enhance the transformative experience. You can choose to enjoy each experience individually. Or you can go deeper, treating yourself to the full sequence of four experiences.

#### A TOTAL EXPERIENCE

Vedana uses advanced technologies to integrate five proven therapies: aromatherapy, Light Therapy<sup>®</sup>, Sound Therapy<sup>®</sup>, chromatherapy, and Thermotherapy<sup>®</sup>. Take advantage of Vedana's preprogrammed sessions, or create your own. Vedana lets you achieve the harmony and balance you seek.

#### FIVE THERAPIES COMBINED IN ONE UNIQUE SYSTEM

Aromatherapy ThermoTherapy<sup>®</sup> Light Therapy<sup>®</sup> Chromatherapy Sound Therapy<sup>®</sup>

AROMATHERAPY NEBULIZER Nordic Spirit essential oils, 15 ml bottle.