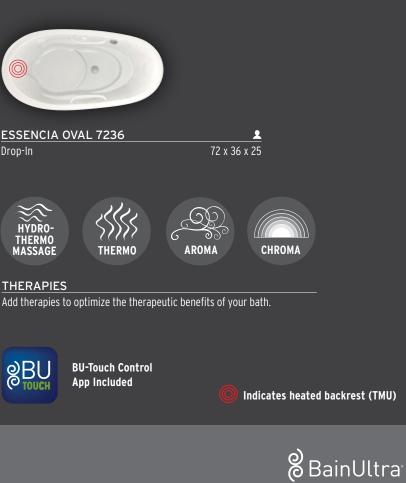

# **ESSENCIA®**

ESSENCIA evokes essence-the elemental aspects of the inner being.

The Essencia collection features different interiors that offer comfort and the pleasure of immersion for different types of bathers.

Options available

Essencia baths are available in the Thermomasseur and TUB categories

ESSENCIA OVAL 7236 Drop-In

THERAPIES

DESIGN

Essencia's innershell has been designed to offer exceptional comfort.

The inverted V backrest and integrated headrest ensure a perfect massage of your neck and spine.

The **raised seat** maximizes the massage effect for your legs.

© ESSENCIA OVAL 7236 (DROP-IN)

DROP-IN AND ALCOVE

Therapeutic care unit **VEDANA®** 

Complementary products

• Essencia offer the utmost in ergonomics and therapeutic care, critical components for relaxation and well-being.