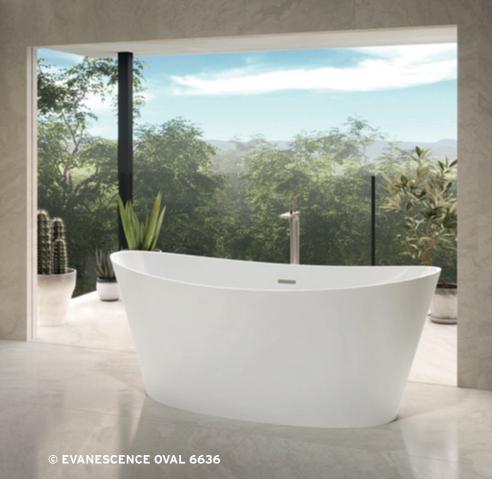

CHROMA

Therapeutic care unit VEDANA®

26

 $\bigcirc$ 

Freestanding

Freestanding

Freestanding

EVANESCENCE OVAL 6636

EVANESCENCE OVAL 7440

EVANESCENCE 6634

EVANESCENCE 5936

SSS THERMO

AROMA

Add therapies to optimize the therapeutic benefits

Indicates heated backrest (TMU)

Freestanding