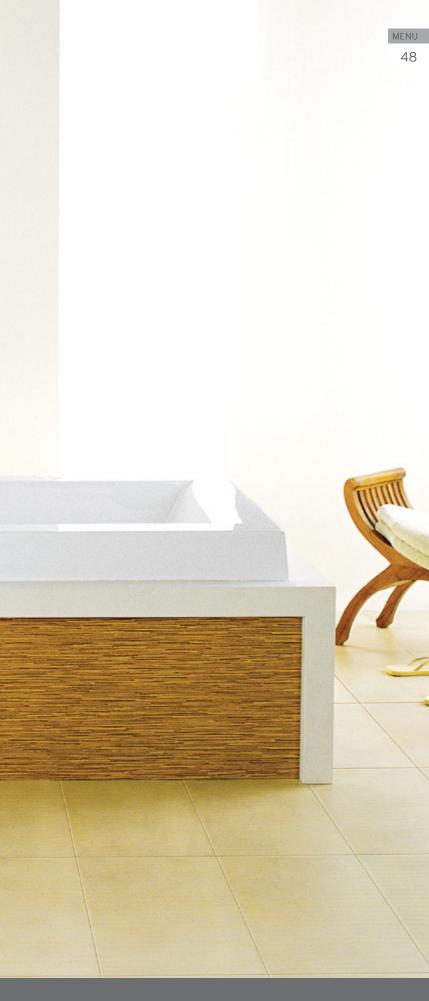

# ORIGAMI®

The traditional Japanese art of folding paper into symbolic shapes is the inspiration behind the ORIGAMI<sup>®</sup> Collection, which stands out for its clean lines and versatility.

• A stylish collection of Zen-like simplicity that comes in a range of shapes to go with any style of décor.

• Available in a range of sizes and installation options for all kinds of spaces.

| railable                          |
|-----------------------------------|
| LOUD - Aromatherapy               |
| _OW - Aromatherapy NEW            |
| Chromatherapy                     |
| LOUR - Matte finish               |
| H Control Application             |
| AL ARMRESTS (except Origami 6030) |
|                                   |

ORIGAMI baths are available in the Thermomasseur and TUB categories.

The Origami Collection feature's a modern minimalist look with a clear interior tub (no handles or armrests) and the comfort BainUltra is

#### DECK HEIGHT AND INSTALLATION

**Deck height** 2", 3 1/4", 4", or 5" **Slim deck** (1/2 in deck height)

THERAPIES Add therapies to optimize the therapeutic benefits of your bath.

.

| ORIGAMI 6030*                          | <b>1</b>     |
|----------------------------------------|--------------|
| Drop-in / Alcove                       | 60 x 30 x 21 |
| * Available only with 2 in deck height |              |
| ORIGAMI 6032                           | <u> </u>     |
| Drop-in / Alcove                       | 60 x 32 x 21 |
| ORIGAMI 6632                           | <u> </u>     |
| Drop-in / Alcove                       | 66 x 32 x 21 |
| ORIGAMI 6636                           | <u> </u>     |
| Drop-in / Alcove                       | 66 x 36 x 22 |
|                                        |              |