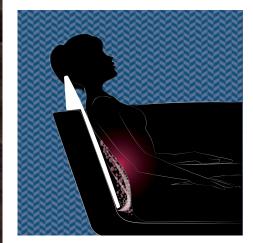

**THERMOTHERAPY®** 

Thermotherapy<sup>®</sup> refers to the therapeutic use of heat.

Vedana releases dry heat (at low humidity) that triggers an increase in body temperature to boost the flow of oxygen and nutrients in the blood.

Dry heat penetrates deep downthrough the epidermis and dermisto reach fat, muscles, and tissue, delivering multiple benefits to:

- Revive skin and relax muscles
- Improve blood flow
- Eliminate toxins
- Help your body fight viruses