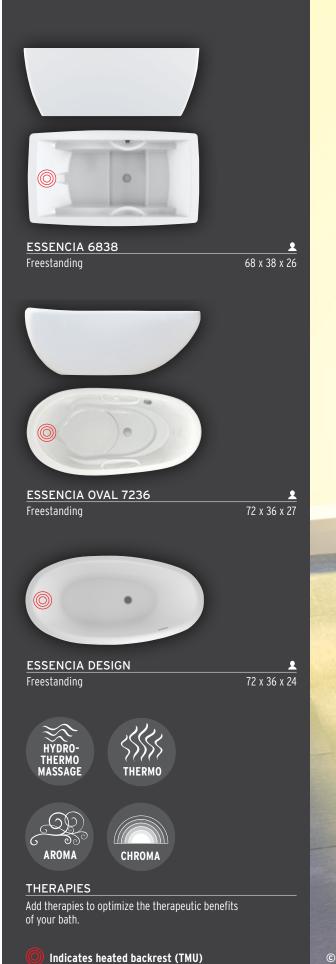

# **ESSENCIA®**

The ESSENCIA collection evokes essence—the elemental aspects of the inner being. The Essencia collection features different interiors that offer comfort and the pleasure of immersion for different types of bathers.

The Essencia Design invites you to nestle down along the clean, smooth lines of this expansive bath and relax into an experience of authentic luxury and well-being.

• Seamless design: two acrylic shells soldered together for a spectacular freestanding bathtub.

**Raised seat** optimizes the massage effect for the legs while inclined armrests provide total comfort.

- only for Essencia 6838 and Essencia Design

28

Essencia 6838's elegant interior provides maximum comfort in three different positions: stretched out, relaxed, and seated.

### 3 POSITIONS TO TAKE ADVANTAGE OF BENEFICIAL THERAPIES

The innovative design allows the bather to choose from 3 positions:

AND ALCOVE