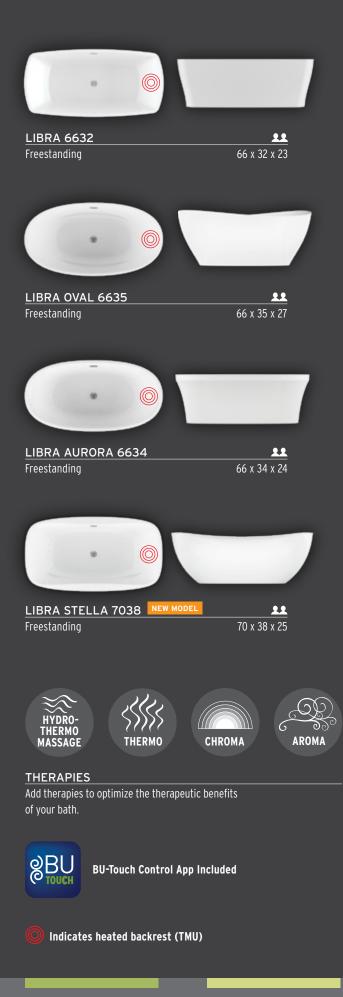

© CELESTIA 6233

**VEDANA®** 

DROP-IN AND ALCOVE

Therapeutic care unit **VEDANA®** 

The constellation Libra, represented by the weighing scales symbolizes universal balance.

This freestanding bath collection evokes liberty and fluidity of movement with its symmetrical lines and universal look. The soft slope of the interior walls brings comfort and relaxation for one

All of BainUltra's signature therapies can help the bather further in discovering their own inner balance and living a life of serenity.

Libra Freestanding, the harmony of its design brings a feeling

Libra bathtubs are available in the Thermomasseur and TUB categories.

The soft lines and universal look of Libra bathtubs will be a perfect fit for any style of bathroom.

12