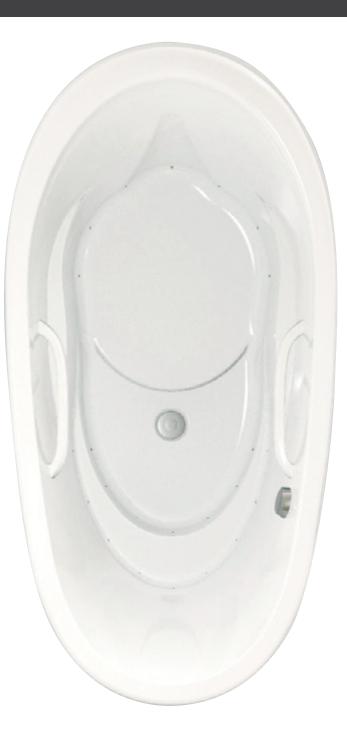

### © AMMA OVAL 7242 (FREESTANDING)

The word AMMA<sup>®</sup> takes its origin in the word "massage" as represented by two Chinese characters, AN and MO, meaning "calm through touch".

Options available

perfectly.

• The ergonomics of the bath interior (oblate or egg-shaped) offers superior comfort and an enhanced Hydro-thermo massage<sup>®</sup> experience.

• Amma features the widest range of size and installation options.

Amma baths are available in the Thermomasseur and TUB categories.

your neck and spine to be massaged

cradles and soothes your neck.

Integrated armrests, available with most models, are sculpted to optimize comfort.

The molded, heated headrest softly The raised seat optimizes leg massage.

# AMMA®

The word AMMA<sup>®</sup> takes its origin in the word "massage" as represented by two Chinese characters, AN and MO, meaning "calm through touch."

Options available

perfectly.

The molded, heated headrest softly The raised seat optimizes leg cradles and soothes your neck.

# • ULTRAVELOUR - Matte finish • BU-TOUCH Control Application

AMMA baths are available in the Thermomasseur and TUB categories.

The inverted V backrest allows your neck and spine to be massaged

Integrated armrests, available with most models, are sculpted to optimize comfort.