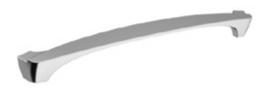

### EXCLUSIVE ARMRESTS AND FEET

Scala armrests & feet are available in a choice of colors:

• Satin Brass

Matte Black

- Chrome
- Brushed Nickel
- Polished Nickel

| SCALA 6638   | <u></u>      |
|--------------|--------------|
| Freestanding | 66 x 38 x 25 |

#### GRAB BARS Acrylic

TRANSPARENT WITH CHROME OR BRUSHED NICKEL INSERTS

White grab bars are also offered in the UltraVelour matte finish.

ARMRESTS & FEET (EXCLUSIVE TO SCALA COLLECTION)

Scala armrest

Scala feet

Scala armrests & feet are available in the following finishes: