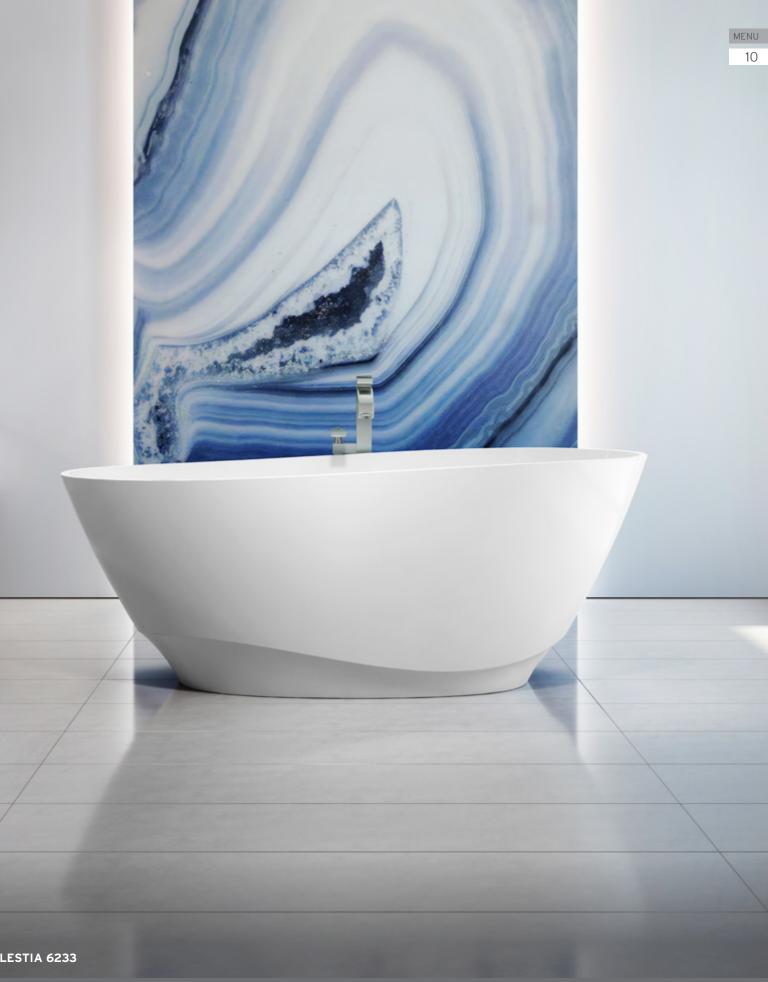

# FREESTANDING BATHS

MENU

**VEDANA®** 

DROP-IN AND ALCOVE

Feminine, ethereal and strong, Celestia<sup>™</sup>, means of the sky. When crafting this new bath collection, we took inspiration from the sky; the feeling of grandeur of looking at the night's vault of heaven and seeing the sparkling glow looking back.

Without compromising the comfort and ergonomics that BainUltra is famous for, the composition of the Celestia™ freestanding baths' sweeping thin lines that bring forth an association to sculpture.

As a beautiful work of art in a museum, Celestia is the center piece of any bathroom, a jewel that captures attention and

### FINESTONE®

Celestia baths are made with FineStone<sup>®</sup>, BainUltra's new high quality

Our skilled craftsmen have brought our expert artisans dreams to life with an impeccable attention to detail and quality.

CELESTIA 6233

Freestanding

2 62 x 33 x 24

Ser.

| CELESTIA 6635 | 11           |
|---------------|--------------|
| Freestanding  | 66 x 35 x 25 |

Celestia baths are made with FineStone are available in the **TUB** categoryand offered in White, Satin Finish.