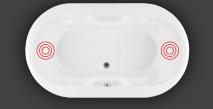

### © AMMA OVAL 7242 (FREESTANDING)

The word AMMA<sup>®</sup> takes its origin in the word "massage" as represented by two Chinese characters, AN and MO, meaning "calm through touch".

Options available

perfectly.

• The ergonomics of the bath interior (oblate or egg-shaped) offers superior comfort and an enhanced Hydro-thermo massage<sup>®</sup> experience.

• Amma features the widest range of size and installation options.

Amma baths are available in the Thermomasseur and TUB categories.

your neck and spine to be massaged

cradles and soothes your neck.

Integrated armrests, available with most models, are sculpted to optimize comfort.

The molded, heated headrest softly The raised seat optimizes leg massage.

### DOUBLE YOUR PLEASURE

For those times when you want to share your massage experience, the two-person bath in the Amma collection offer independent temperature controls for the backrests and headrests of each bather. So you get togetherness and personalized comfort.