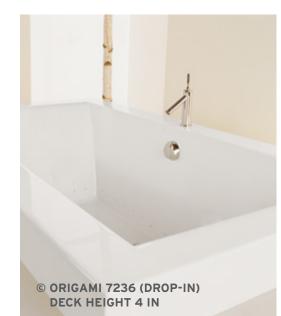

# ORIGAMI®

The traditional Japanese art of folding paper into symbolic shapes is the inspiration behind the ORIGAMI<sup>®</sup> Collection, which stands out for its clean lines and versatility.

• A stylish collection of Zen-like simplicity that comes in a range of shapes to go with any style of décor.

• Available in a range of sizes and installation options for all kinds of spaces.

| railable                          |
|-----------------------------------|
| LOUD - Aromatherapy               |
| _OW - Aromatherapy NEW            |
| Chromatherapy                     |
| LOUR - Matte finish               |
| H Control Application             |
| AL ARMRESTS (except Origami 6030) |
|                                   |

ORIGAMI baths are available in the Thermomasseur and TUB categories.

The Origami Collection feature's a modern minimalist look with a clear interior tub (no handles or armrests) and the comfort BainUltra is

#### DECK HEIGHT AND INSTALLATION

**Deck height** 2", 3 1/4", 4", or 5" **Slim deck** (1/2 in deck height)

THERAPIES Add therapies to optimize the therapeutic benefits of your bath.

.

| ORIGAMI 6030*                          | <b>1</b>     |
|----------------------------------------|--------------|
| Drop-in / Alcove                       | 60 x 30 x 21 |
| * Available only with 2 in deck height |              |
| ORIGAMI 6032                           | <u> </u>     |
| Drop-in / Alcove                       | 60 x 32 x 21 |
| ORIGAMI 6632                           | <u> </u>     |
| Drop-in / Alcove                       | 66 x 32 x 21 |
| ORIGAMI 6636                           | <u> </u>     |
| Drop-in / Alcove                       | 66 x 36 x 22 |
|                                        |              |

| ORIGAMI 7236     | <u></u>      |
|------------------|--------------|
| Drop-in / Alcove | 72 x 36 x 22 |
|                  |              |
| ORIGAMI 7242     | <u> </u>     |

Bathtubs FREESTANDING