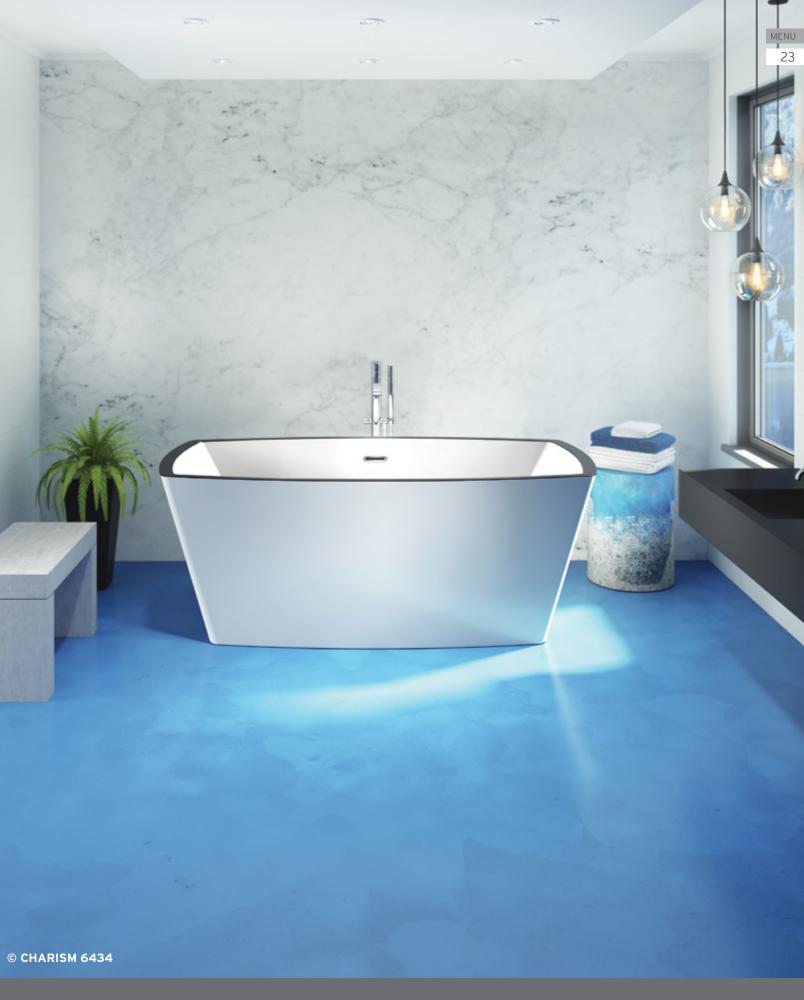

Bathtubs FREESTANDING Bathtubs DROP-IN AND ALC Therapeutic care unit VEDANA®

© CHARISM 6436 WITH UNIVERSAL ARMRESTS

### COLORS STRIKING ELEGANCE

Charism bath deck contours are hand made and available in white as well as in **three rich**, **eye-catching optional colors: Black, Crystal Rock and Copper.** 

Crystal Rock and Copper patterns vary throughout the deck making **each bath one of a kind.** 