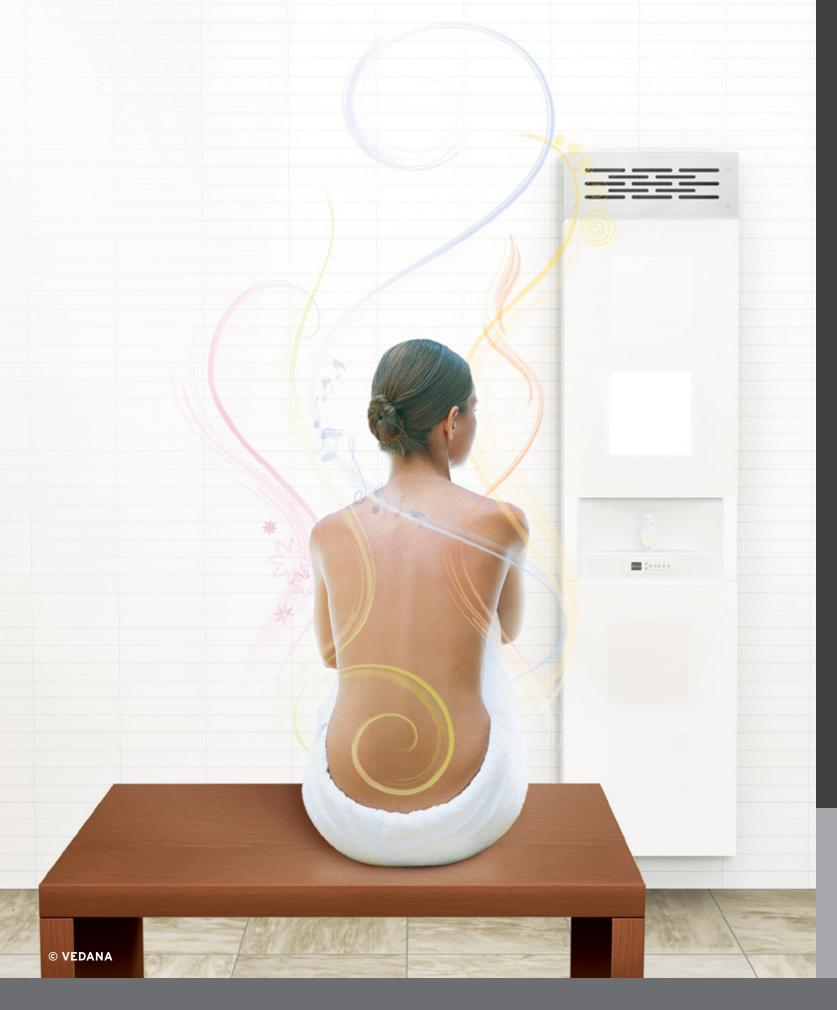

# therapeutic care unit VEDANA®

VEDANA® is a Sanskrit and Pali word meaning "sensation." In Buddhist culture, it refers to the state where we become conscious of our connection with the universe and of the communion of the physical and mental being.

Four guided experiences to foster your well-being in a restorative daily ritual. Sounds carry you away on a wave of melody. You savor the tiny, fragrant droplets of essential oils, while warmth, light, and color further enhance the transformative experience. You can choose to enjoy each experience individually. Or you can go deeper, treating yourself to the full sequence of four experiences.

#### FIVE THERAPIES COMBINED IN ONE UNIQUE SYSTEM

Aromatherapy ThermoTherapy<sup>®</sup> Light Therapy<sup>®</sup> Chromatherapy Sound Therapy<sup>®</sup>

AROMATHERAPY NEBULIZER Nordic Spirit essential oils, 15 ml bottle.