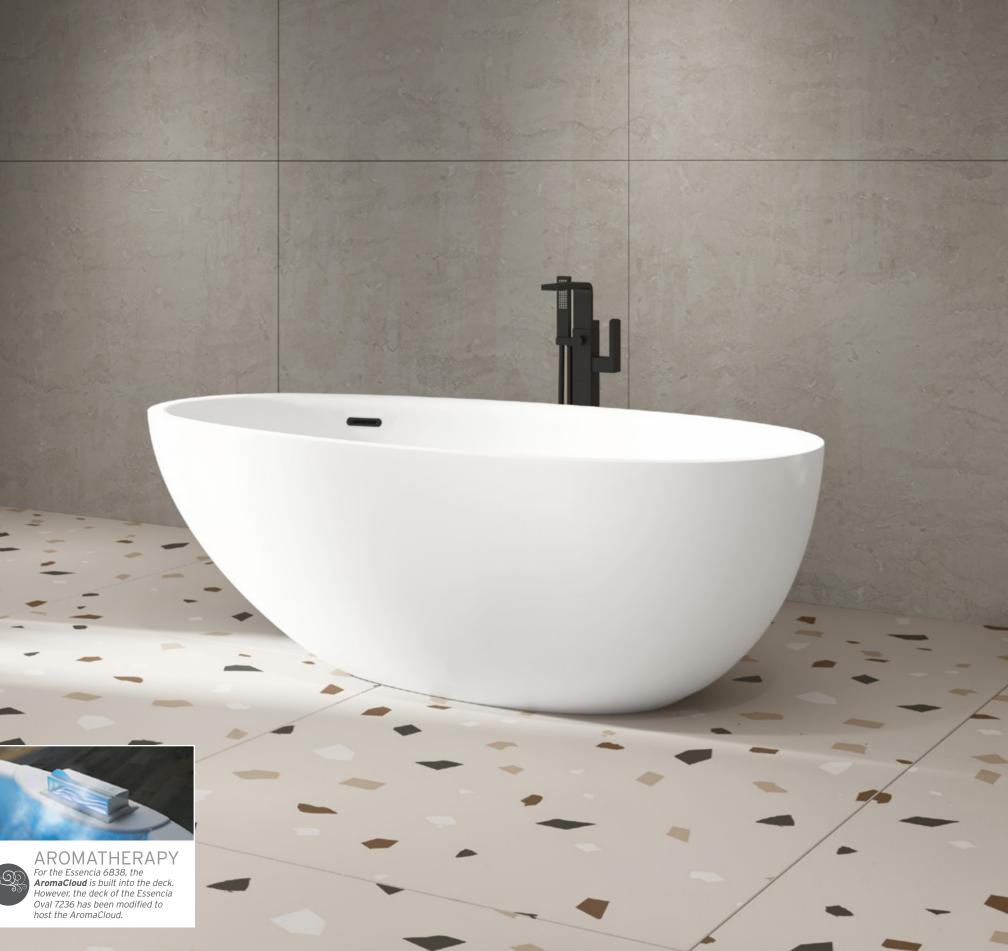

**Raised seat** optimizes the massage effect for the legs while inclined armrests provide total comfort.

- only for Essencia 6838 and Essencia Design

28

Essencia 6838's elegant interior provides maximum comfort in three different positions: stretched out, relaxed, and seated.

### 3 POSITIONS TO TAKE ADVANTAGE OF BENEFICIAL THERAPIES

The innovative design allows the bather to choose from 3 positions:

AND ALCOVE