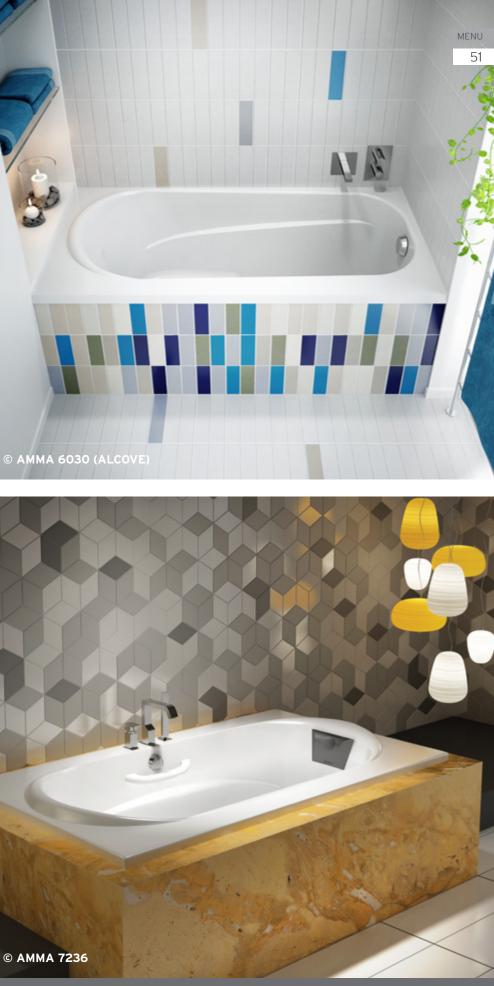

# AMMA®

The word AMMA<sup>®</sup> takes its origin in the word "massage" as represented by two Chinese characters, AN and MO, meaning "calm through touch."

Options available

perfectly.

The molded, heated headrest softly The raised seat optimizes leg cradles and soothes your neck.

• The ergonomics of the bath interior (oblate or egg-shaped) offers superior comfort and an enhanced Hydro-thermo massage<sup>®</sup> experience.

• Amma features the widest range of size and installation options.

# • ULTRAVELOUR - Matte finish • BU-TOUCH Control Application

AMMA baths are available in the Thermomasseur and TUB categories.

The inverted V backrest allows your neck and spine to be massaged

Integrated armrests, available with most models, are sculpted to optimize comfort.