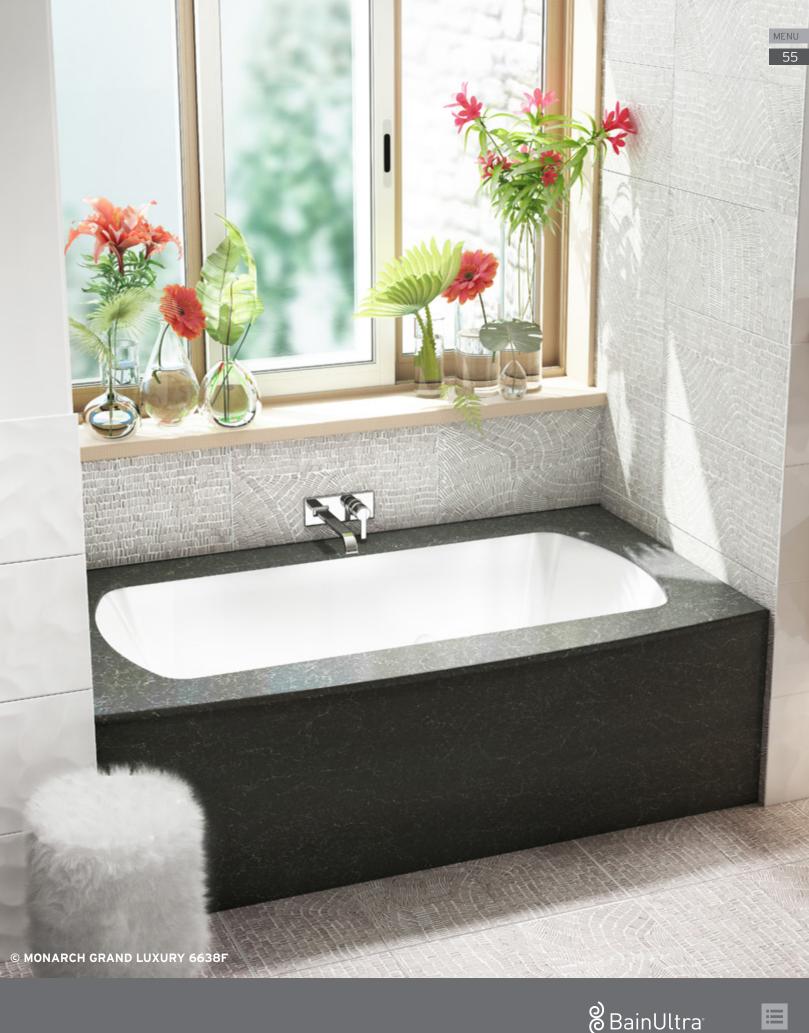

THERAPIES

Add therapies to optimize the therapeutic benefits of your bath.

Indicates heated backrest (TMU)

© MONARCH 7240 - STATUARIO MAXIMUS WITH QUARTZ SKIRT

approach to bathroom design that is utterly refined.

© MONARCH GRAND LUXURY 6036 -JET BLACK WITH QUARTZ SKIRT

#### PURE, NOBLE QUARTZ

#### STANDARD COLOR

Grey Expo – Silestone

Jet Black – Caesarstone

All **Monarch Grand Luxury** baths are available in the same dimensions and options as the Original Monarch models (Quartz Deck with seam).