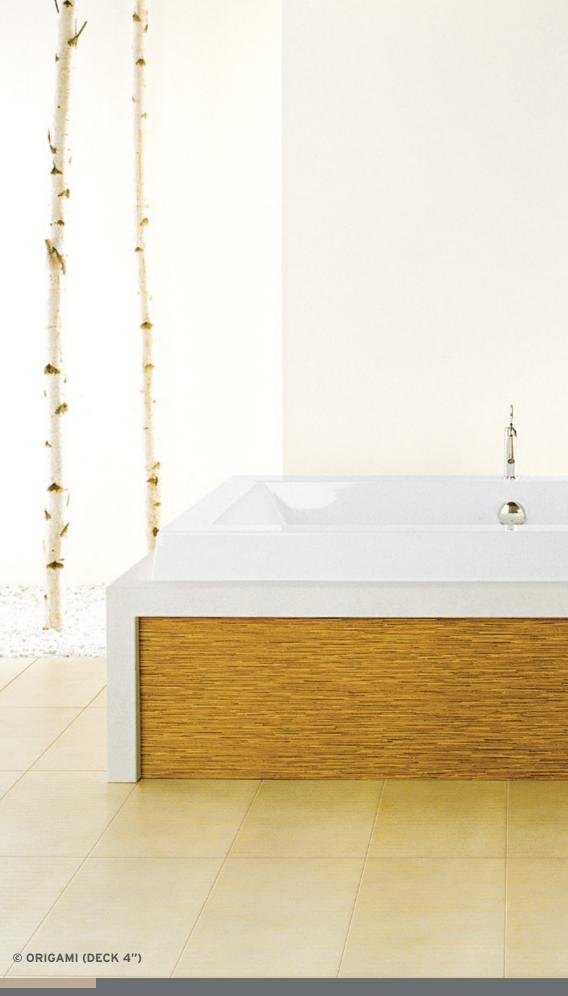

# ORIGAMI®

The traditional Japanese art of folding paper into symbolic shapes is the inspiration behind the ORIGAMI<sup>®</sup> Collection, which stands out for its clean lines and versatility.

• A stylish collection of Zen-like simplicity that comes in a range of shapes to go with any style of décor.

• Available in a range of sizes and installation options for all kinds of spaces.

| railable                          |
|-----------------------------------|
| LOUD - Aromatherapy               |
| _OW - Aromatherapy NEW            |
| Chromatherapy                     |
| LOUR - Matte finish               |
| H Control Application             |
| AL ARMRESTS (except Origami 6030) |
|                                   |

ORIGAMI baths are available in the Thermomasseur and TUB categories.

The Origami Collection feature's a modern minimalist look with a clear interior tub (no handles or armrests) and the comfort BainUltra is

#### DECK HEIGHT AND INSTALLATION

**Deck height** 2", 3 1/4", 4", or 5" **Slim deck** (1/2 in deck height)

THERAPIES Add therapies to optimize the therapeutic benefits of your bath.

.

| ORIGAMI 6030*                          | <b>1</b>     |
|----------------------------------------|--------------|
| Drop-in / Alcove                       | 60 x 30 x 21 |
| * Available only with 2 in deck height |              |
| ORIGAMI 6032                           | <u> </u>     |
| Drop-in / Alcove                       | 60 x 32 x 21 |
| ORIGAMI 6632                           | <u> </u>     |
| Drop-in / Alcove                       | 66 x 32 x 21 |
| ORIGAMI 6636                           | <u> </u>     |
| Drop-in / Alcove                       | 66 x 36 x 22 |
|                                        |              |