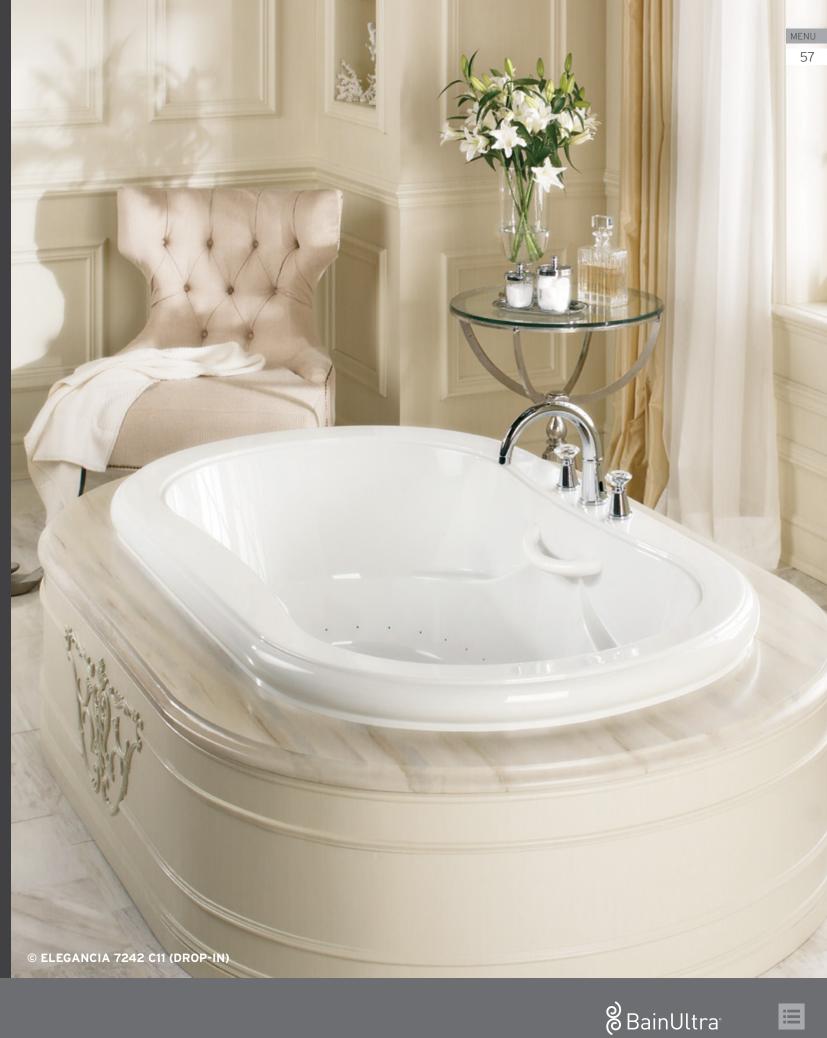

#### CHOOSE YOUR SIZE

| ELEGANCIA 6636 | <u>**</u>    |
|----------------|--------------|
|                | 66 x 36 x 21 |
| ELEGANCIA 6642 | <u></u>      |
|                | 66 x 42 x 21 |
| ELEGANCIA 7236 | <u></u>      |
|                | 72 x 36 x 21 |
| ELEGANCIA 7242 | 11           |
|                | 72 x 42 x 21 |

#### CHOOSE YOUR CONTOUR

- **C10** Drop-in Available in 6636, 6642, 7236, and 7242
- **C11** Drop-in Available in 6636, 6642, 7236, and 7242

THERAPIES Add therapies to optimize the therapeutic benefits of your bath.

Drop-in Available in 6636, 6642, 7236, and 7242

- Bathtubs DROP-IN AND AL(
- Therapeutic care unit VEDANA®

Options available • BU-TOUCH Control Application

Meridian baths are available in the Thermomasseur and TUB categories.