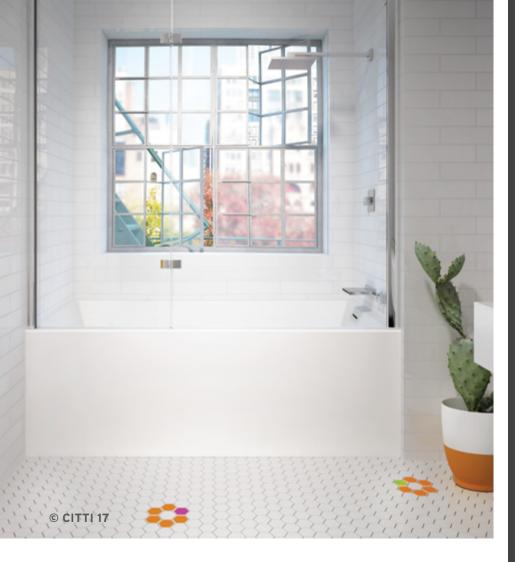

#### Indicates heated backrest (TMU)

Therapeutic care unit VEDANA®

A surprise bonus to the ho so convenient Citti collection. This bathtub designed for alcove installation is now available with a front overflow at the foot of the bath, perfect for a bathroom renovation without having to change out a standard plumbing setting.

CITTI / CITTI TRIO with Insert 60 x 32 x 20 Alcove

CITTI / CITTI TRIO without Insert 60 x 32 x 20

Alcove

CHROMA

THERAPIES Add therapies to optimize the therapeutic benefits of your bath.

Indicates heated backrest (TMU)