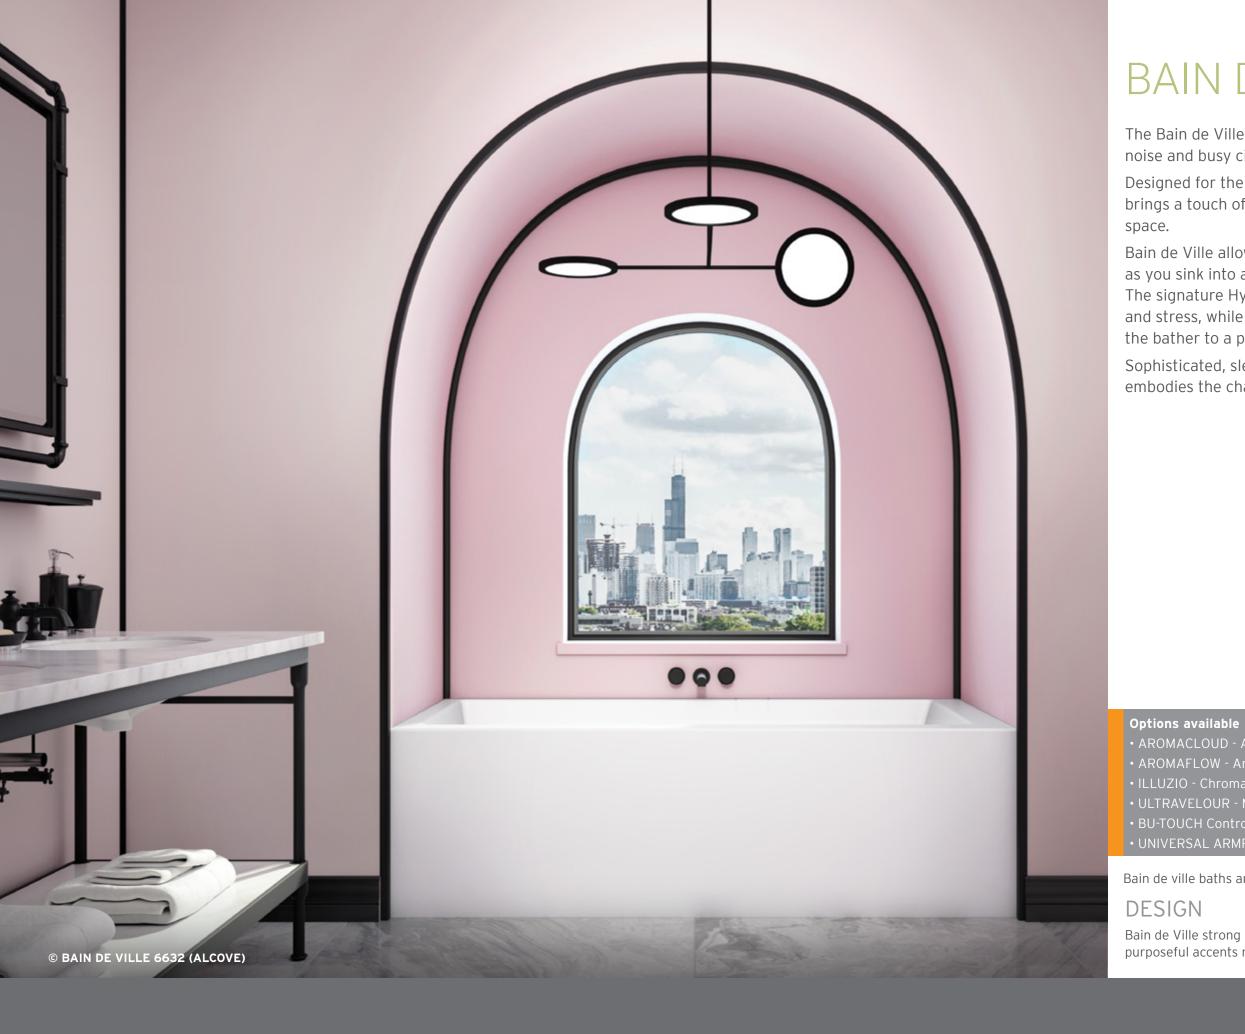

# BAIN DE VILLE™

The Bain de Ville™ is most at home high above the hustle, noise and busy city streets below.

Designed for the urban environment, Bain de Ville immediately brings a touch of modern refinement to any alcove bathroom

Bain de Ville allows you to leave the pace of modern life behind as you sink into a world of relaxation, health and well-being. The signature Hydro-thermo massage® eases away tension and stress, while aromatherapy and chromatherapy transport the bather to a place of deep calm and serenity.

Sophisticated, sleek and made with purpose, Bain de Ville embodies the character of the urban bather.

Options available • AROMACLOUD - Aromatherapy • AROMAFLOW - Aromatherapy • ILLUZIO - Chromatherapy • ULTRAVELOUR - Matte finish • BU-TOUCH Control Application • UNIVERSAL ARMRESTS

Bain de ville baths are available in the Thermomasseur and TUB categories.

Bain de Ville strong lines, integrated skirt, a wider deck and subtle but purposeful accents make a bold statement.

36

© BAIN DE VILLE 6030 WITH UNIVERSAL ARMRESTS