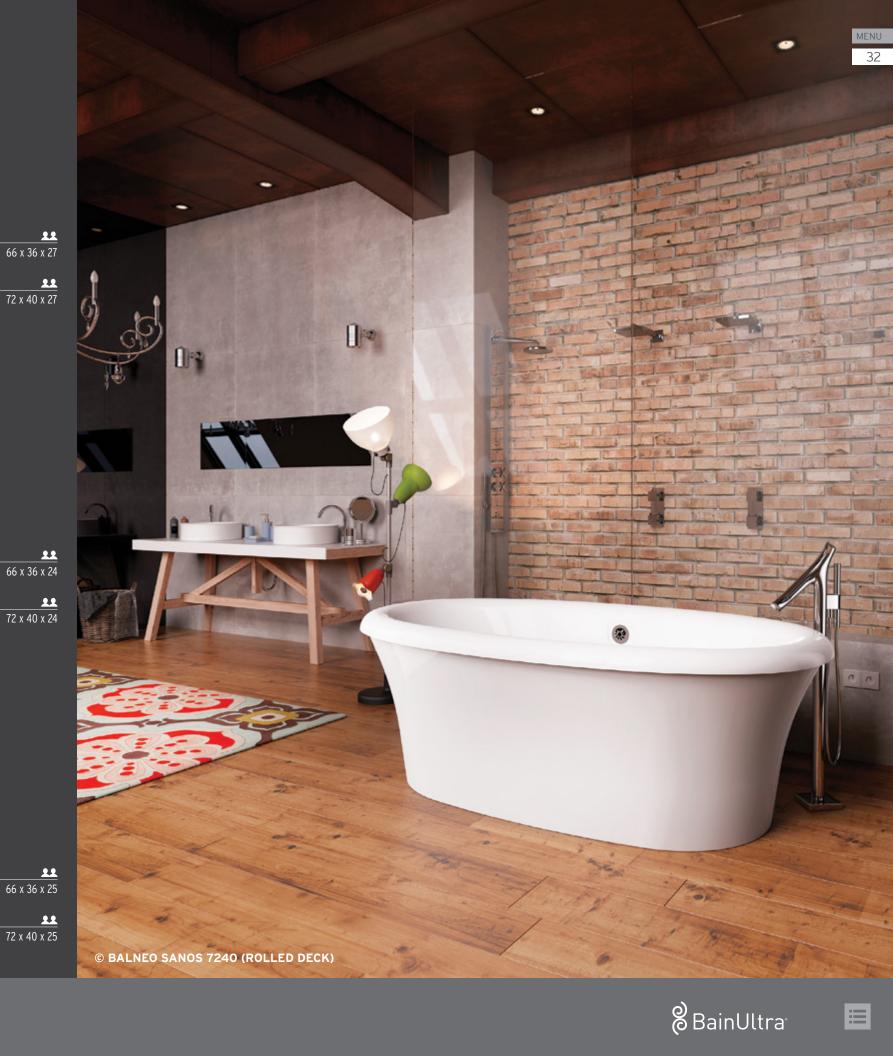

# BALNEO®

The name BALNEO<sup>®</sup> evokes the art of bathing. For BainUltra<sup>®</sup>, a bath is an important ritual, part of a lifestyle that encourages you to slow down and take time for yourself.

• This collection features classic and contemporary freestanding designs in both medium (66 in x 36 in) and large (72 in x 40 in) sizes.

Balneo baths are available in the Thermomasseur and TUB categories.

All models in the Balneo Collection are available either with a flat or rolled deck.

ROLLED DECK

THERAPIES Add therapies to optimize the therapeutic benefits of your bath.

BU-Touch Control App Included

Therapeutic care unit VEDANA®