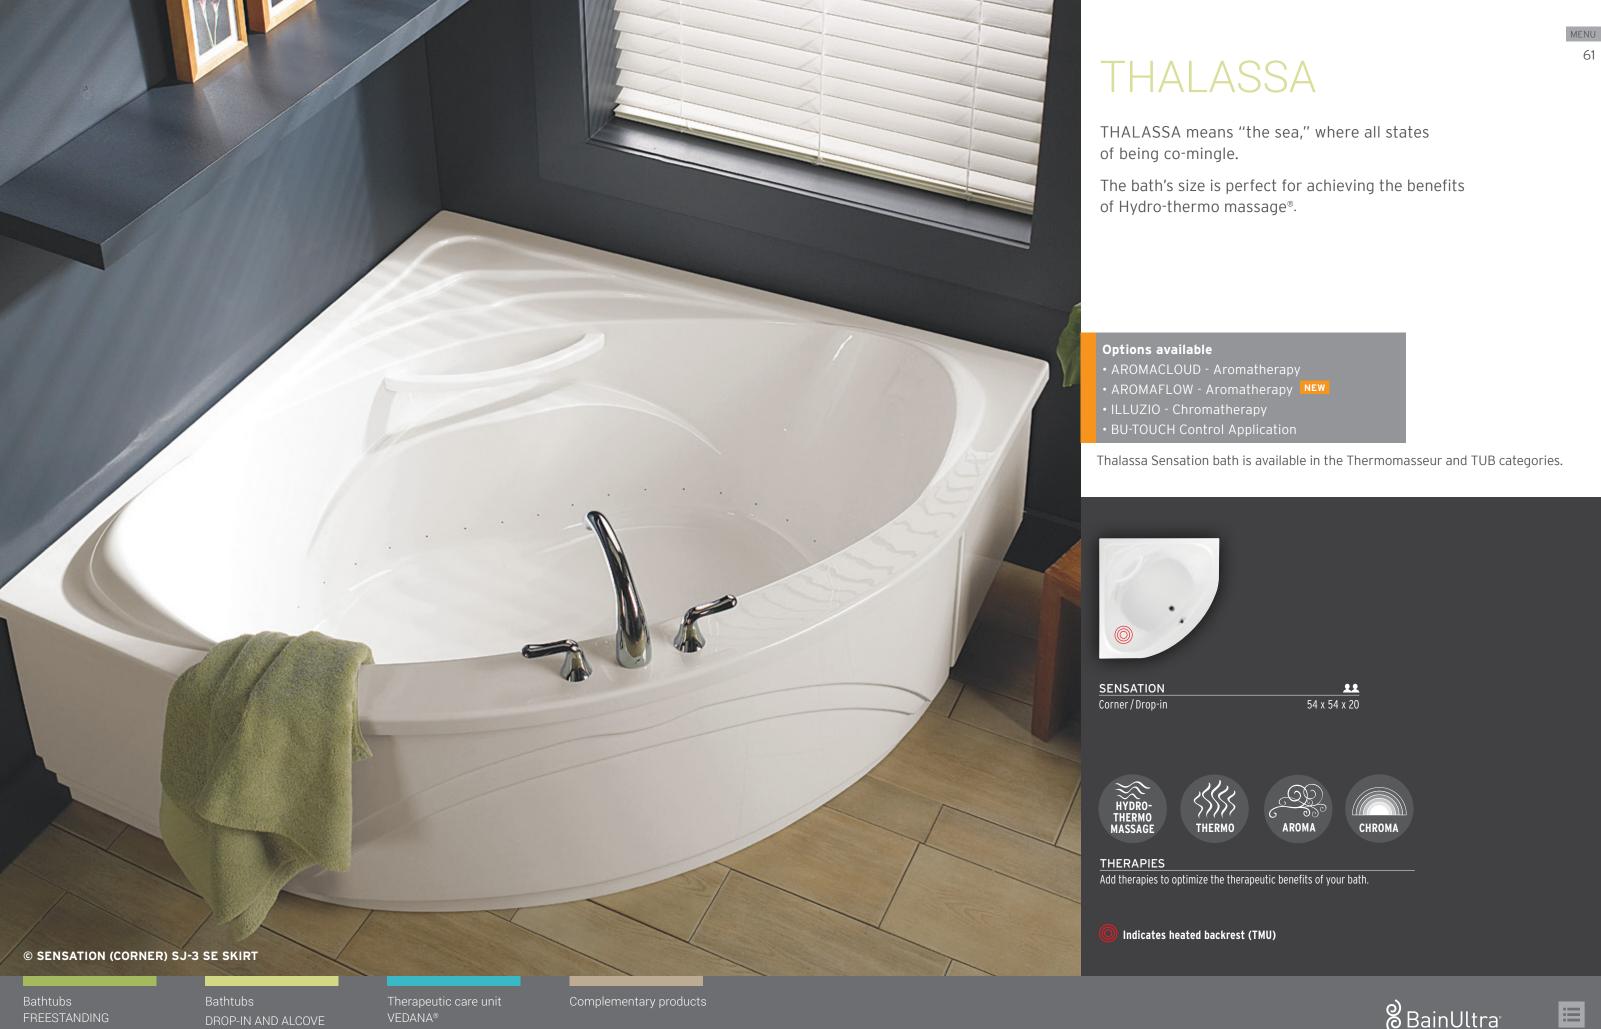

# Accessories Skirts

#### MULTIFIT (ADJUSTABLE)

Fits most rectangular models. Skirt is designed to fit full length and height of tub.

SJ-3 SE For Thalassa Sensation only.

SJ-1

Fits most rectangular models. Skirt is designed to fit full length and height of tub.