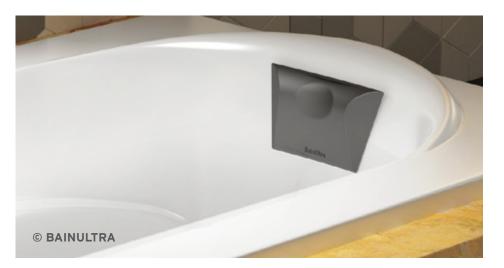

#### THE BATH PILLOW

**Finesse, smoothness and sturdiness** come together to offer the bather more comfort and well-being.

**Wisely placed by bather** to the desired position, the bath pillow supports the neck wonderfully to offer the upmost in comfort and a feeling of complete relaxation and increased benefits.