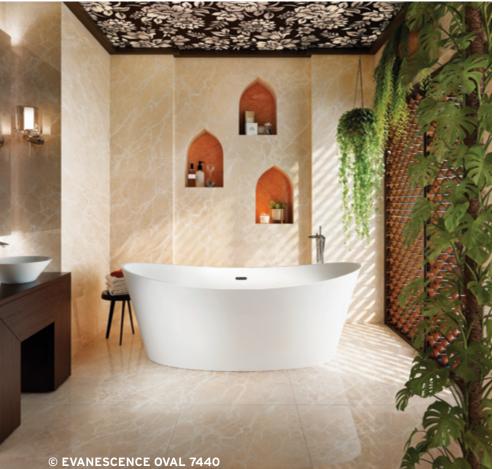

CHROMA

Therapeutic care unit VEDANA®

26

 $\bigcirc$ 

Freestanding

Freestanding

Freestanding

EVANESCENCE OVAL 6636

EVANESCENCE OVAL 7440

EVANESCENCE 6634

EVANESCENCE 5936

SSS THERMO

AROMA

Add therapies to optimize the therapeutic benefits

Indicates heated backrest (TMU)

Freestanding