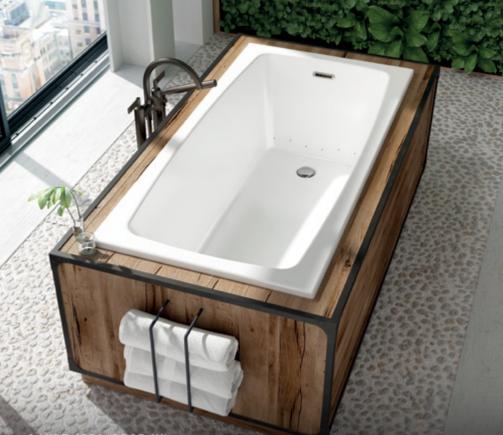

BAIN DE VILLE 6030

BAIN DE VILLE 6632

CHROMA

VIBE<sup>™</sup> is a collection of therapeutic bathtubs with minimalist and contemporary flair. The collection is perfect for urban city dwellers who want to bring value and refinement to smaller bathrooms. The VIBE collection addresses the needs of younger, sophisticated bathers. Inspired by the city skyline and architectures of cosmopolitan cities, you can feel miles away from the streets below as you rest your mind, body and spirit in an expertly crafted bath.

Designed to fit in smaller installations without compromising the quality, comfort and ergonomics of a therapeutic bath. VIBE helps create an urban oasis of sensual therapies that allows the bather to recharge.

• ULTRAVELOUR - Matte finish • BU-TOUCH Control Application

Vibe baths are available in the Thermomasseur and TUB categories

The Vibe collection clean lines, pure design and sloping walls bring class, sophistication and style to even the smallest of spaces.