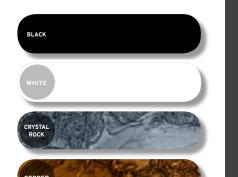

### COLORS STRIKING ELEGANCE

Charism bath deck contours are hand made and available in white as well as in **three rich**, **eye-catching optional colors: Black, Crystal Rock and Copper.** 

Crystal Rock and Copper patterns vary throughout the deck making **each bath one of a kind.** 

#### STANDARD **DECK COLORS** FOR CHARISM BATHS

BLACK

Notes: Printed colors shown here may vary slightly from actual colors. Please use this chart as a reference only.

Therapeutic care unit

DROP-IN AND ALCOVE

#### The Black/White color is offered on: BeOne . Essencia 6638, Essencia Design, Esthesia 6436, Libra, Nokori Oval 6737, Vibe 5828, Vibe Oval 5830, Vibe Design 6033 and Vibe Back to Wall.

COPPER

Each Charism Crystal Rock and Copper deck contour is UNIQUE. Deck patterns are handmade and vary throughout the contour making each bath a one of a kind WORK OF ART.