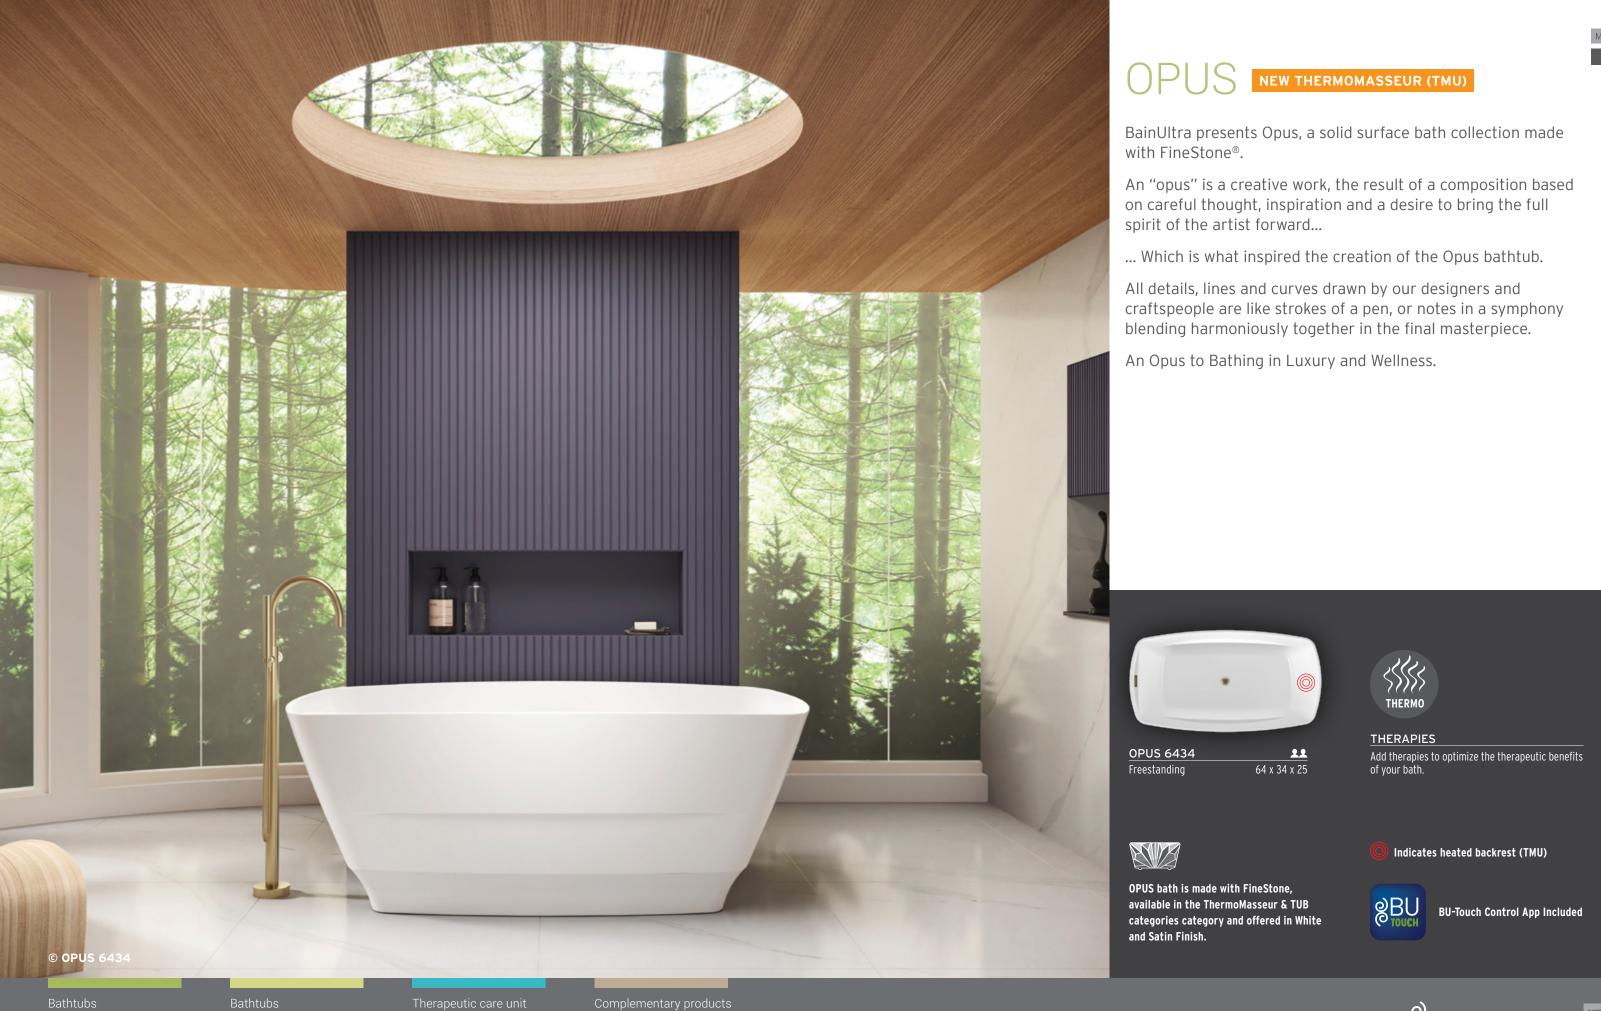

# FREESTANDING BATHS

MENU

**VEDANA®** 

DROP-IN AND ALCOVE

Feminine, ethereal and strong, Celestia<sup>™</sup>, means of the sky. When crafting this new bath collection, we took inspiration from the sky; the feeling of grandeur of looking at the night's vault of heaven and seeing the sparkling glow looking back.

Without compromising the comfort and ergonomics that BainUltra is famous for, the composition of the Celestia™ freestanding baths' sweeping thin lines that bring forth an association to sculpture.

As a beautiful work of art in a museum, Celestia is the center piece of any bathroom, a jewel that captures attention and

### FINESTONE®

Celestia baths are made with FineStone<sup>®</sup>, BainUltra's new high quality

Our skilled craftsmen have brought our expert artisans dreams to life with an impeccable attention to detail and quality.

### FINESTONE®

FineStone<sup>®</sup>, BainUltra's new high quality solid surface material is composed of refined minerals and pure liquid acrylic.

Pushing the limits of design and technology, it was developed to realize a new world of design possibilities.

Designed with care, FineStone offers a new way to enjoy BainUltra bathing:

- Thermal insulant; hot temperature resistant
- Strong, resistant, and durable
- Light/color resistant, no color bleed or wear
- Non porous, hygienic and easy to clean
- Can be easily repaired

CELESTIA 6233

Freestanding

2 62 x 33 x 24

Ser.

| CELESTIA 6635 | 11           |
|---------------|--------------|
| Freestanding  | 66 x 35 x 25 |

Celestia baths are made with FineStone are available in the **TUB** categoryand offered in White, Satin Finish.