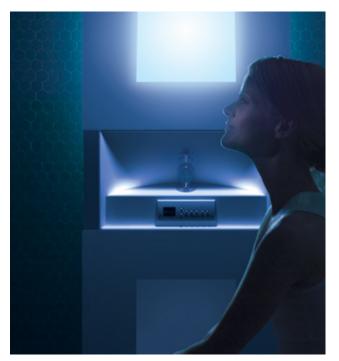

# therapeutic care unit VEDANA®

VEDANA® is a Sanskrit and Pali word meaning "sensation." In Buddhist culture, it refers to the state where we become conscious of our connection with the universe and of the communion of the physical and mental being.

Four guided experiences to foster your well-being in a restorative daily ritual. Sounds carry you away on a wave of melody. You savor the tiny, fragrant droplets of essential oils, while warmth, light, and color further enhance the transformative experience. You can choose to enjoy each experience individually. Or you can go deeper, treating yourself to the full sequence of four experiences.

#### A TOTAL EXPERIENCE

Vedana uses advanced technologies to integrate five proven therapies: aromatherapy, Light Therapy<sup>®</sup>, Sound Therapy<sup>®</sup>, chromatherapy, and Thermotherapy<sup>®</sup>. Take advantage of Vedana's preprogrammed sessions, or create your own. Vedana lets you achieve the harmony and balance you seek.

# **VEDANA<sup>®</sup>**

• Vedana combines 5 therapies for a complete restorative relaxation session. While the therapies work together, each one can also be enjoyed individually.