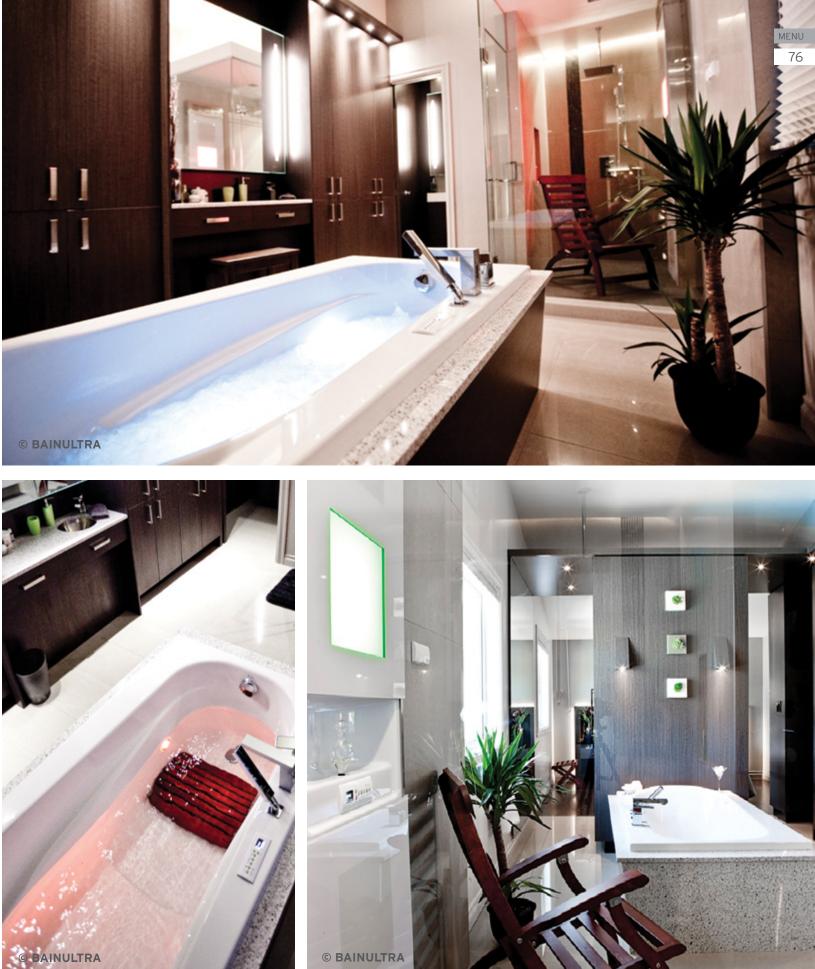

#### **ESSENCIA OVAL 7236:**

Alicia chose this freestanding bath for its organic design and absolute comfort. With its 2 levels of air jets, it ensures the utmost massage benefits. It is the perfect start to energize her day or enjoy a relaxing moment.

#### **VEDANA®:**

Alicia chose the Vedana care unit for its 5 therapies (aromatherapy, chromatherapy, Light Therapy<sup>®</sup>, Thermotherapy<sup>®</sup>, and Sound Therapy<sup>®</sup>) in one system. The preprogrammed sessions can be used to create a ritual that is perfect for her mood. Vedana helps her achieve that balance and harmony in her life.