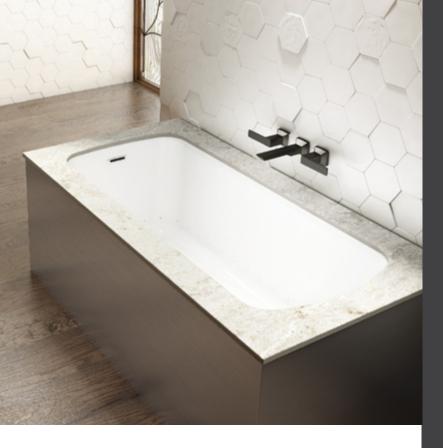

THERAPIES

Add therapies to optimize the therapeutic benefits of your bath.

Indicates heated backrest (TMU)

© MONARCH 7240 - STATUARIO MAXIMUS WITH QUARTZ SKIRT

approach to bathroom design that is utterly refined.

© MONARCH GRAND LUXURY 6036 -JET BLACK WITH QUARTZ SKIRT