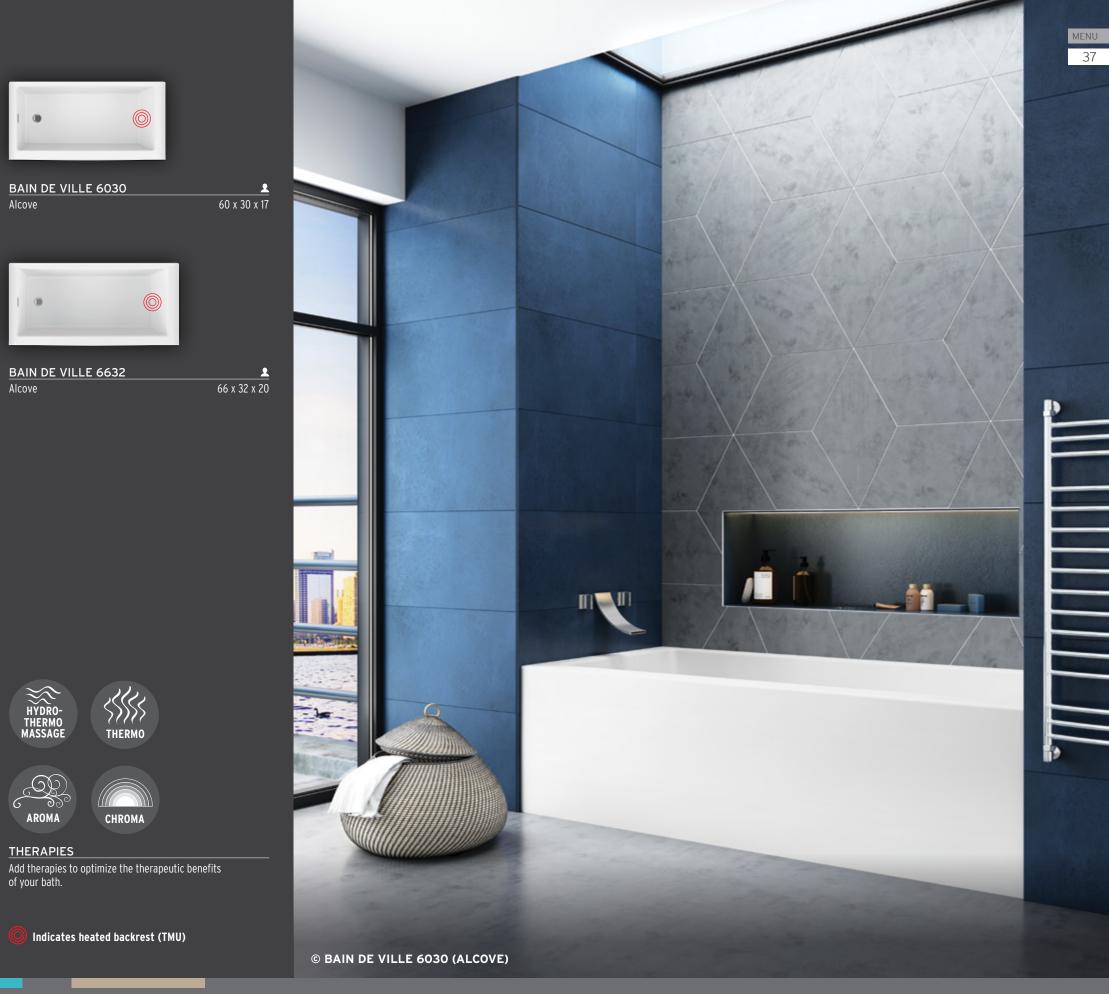

.

Alcove

Alcove

HYDRO-THERMO MASSAGE

Q

AROMA

THERAPIES

6

BAIN DE VILLE 6030

BAIN DE VILLE 6632

CHROMA

VIBE<sup>™</sup> is a collection of therapeutic bathtubs with minimalist and contemporary flair. The collection is perfect for urban city dwellers who want to bring value and refinement to smaller bathrooms. The VIBE collection addresses the needs of younger, sophisticated bathers. Inspired by the city skyline and architectures of cosmopolitan cities, you can feel miles away from the streets below as you rest your mind, body and spirit in an expertly crafted bath.