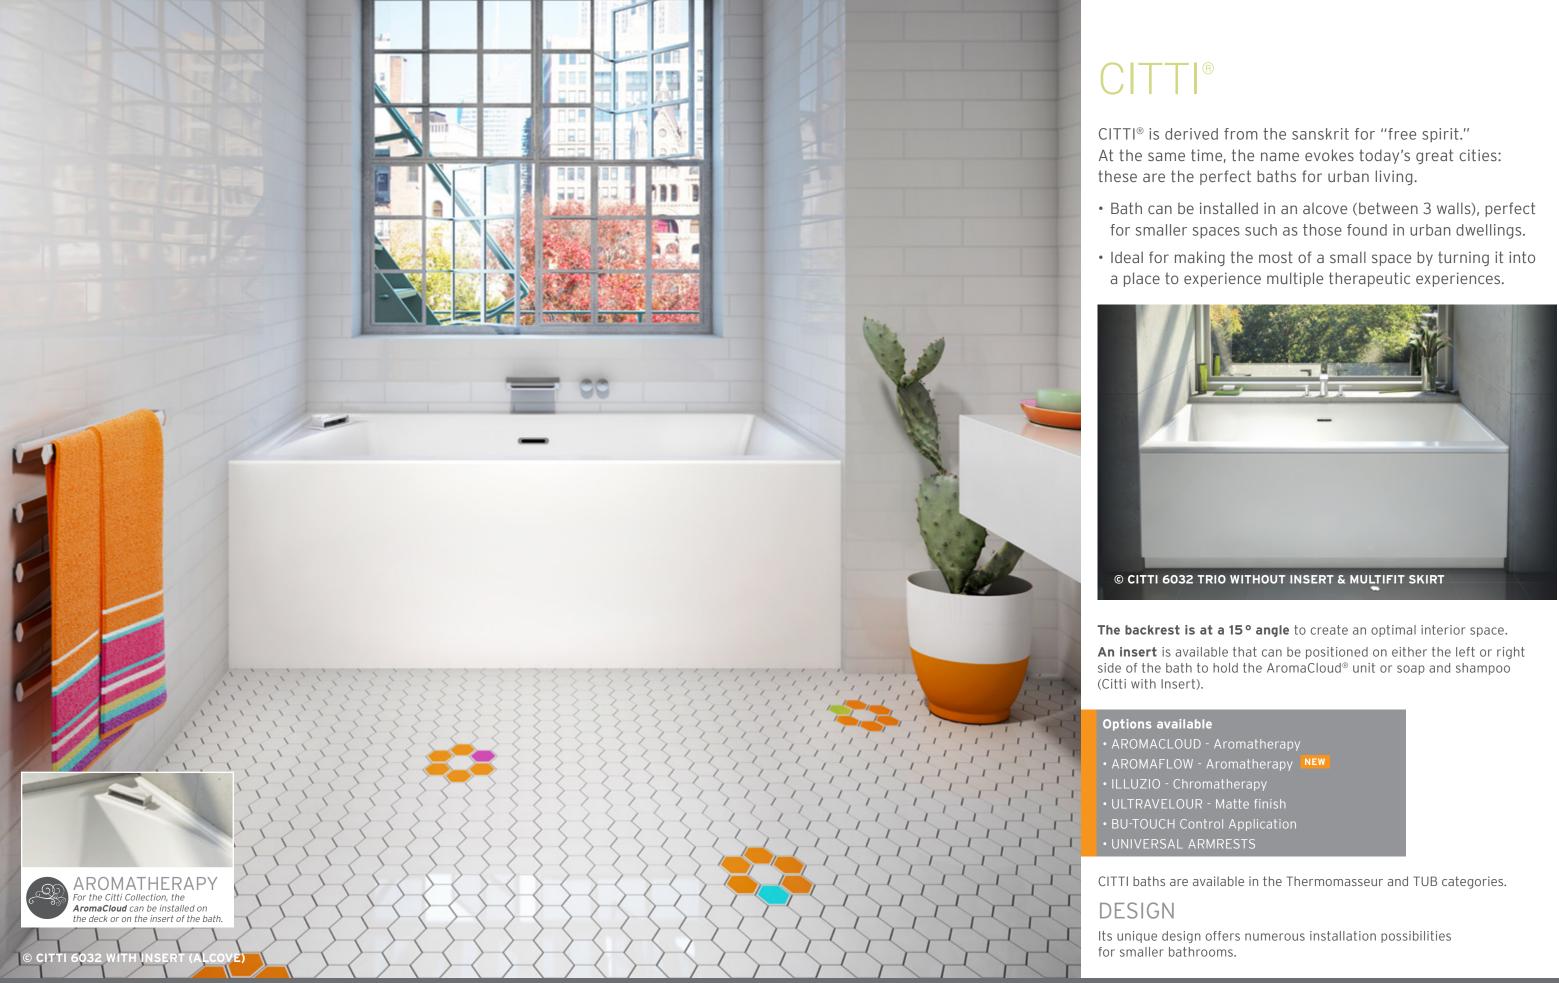

#### Indicates heated backrest (TMU)

Therapeutic care unit VEDANA®

A surprise bonus to the ho so convenient Citti collection. This bathtub designed for alcove installation is now available with a front overflow at the foot of the bath, perfect for a bathroom renovation without having to change out a standard plumbing setting.

CITTI / CITTI TRIO with Insert 60 x 32 x 20 Alcove

CITTI / CITTI TRIO without Insert 60 x 32 x 20

Alcove

CHROMA

THERAPIES Add therapies to optimize the therapeutic benefits of your bath.

Indicates heated backrest (TMU)