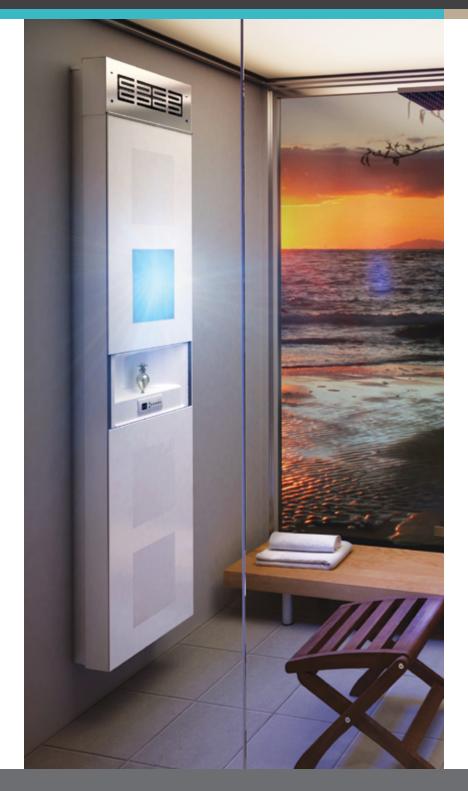

# BALNEO®

The name BALNEO<sup>®</sup> evokes the art of bathing. For BainUltra<sup>®</sup>, a bath is an important ritual, part of a lifestyle that encourages you to slow down and take time for yourself.

• This collection features classic and contemporary freestanding designs in both medium (66 in x 36 in) and large (72 in x 40 in) sizes.

Balneo baths are available in the Thermomasseur and TUB categories.

All models in the Balneo Collection are available either with a flat or rolled deck.

ROLLED DECK

THERAPIES Add therapies to optimize the therapeutic benefits of your bath.

BU-Touch Control App Included

Therapeutic care unit VEDANA®

#### WASTE & OVERFLOW D13

Exposed waste & overflow complete the luxurious look of Balneo baths.

\* Please note that the D13 piping is visible from the outside of the bath.

CLAW FEET (EXCLUSIVE TO BALNEO COLLECTION)