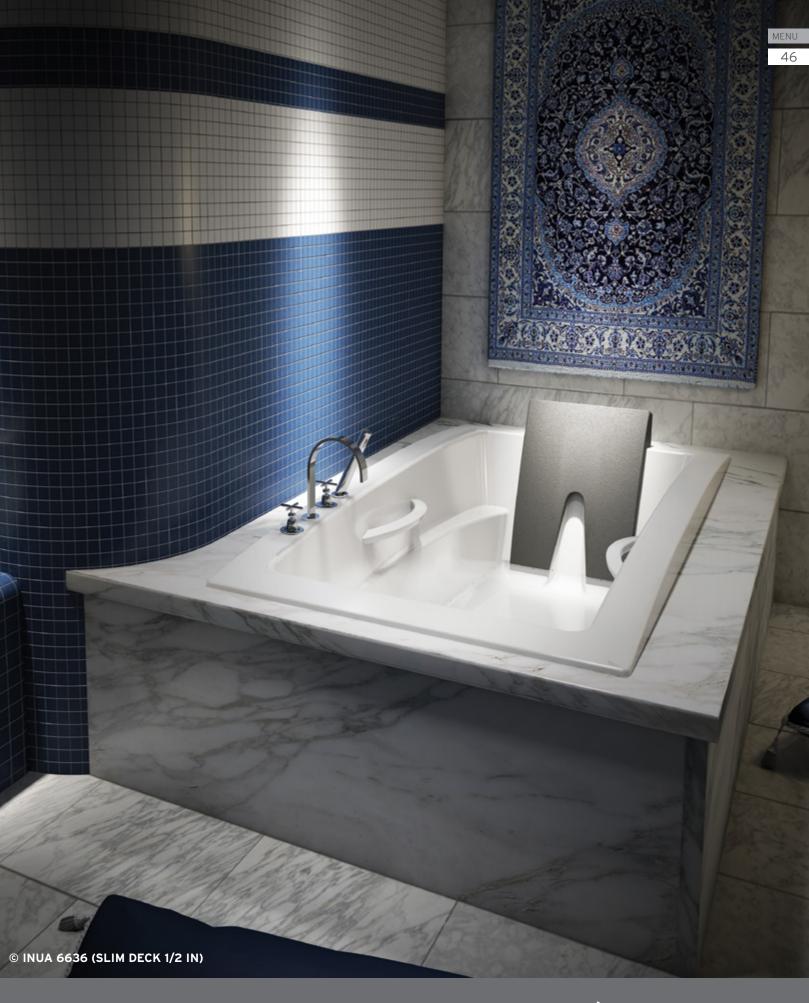

#### © INUA 7240 (STANDARD DECK)

In Inuit spirituality, "Inua" means "everything that lives." INUA<sup>®</sup> refers to the universal soul that unites all things in nature.

Options available

#### THERAPEUTIC BENEFITS AT THEIR BEST

Inua is the latest evolution in our TMU line of therapeutic baths. Hydro-thermo massage<sup>®</sup>, an inverted V design, a raised seat, a heated backrest, and chromatherapy are all key features of the Inua collection. They say everything has a soul. Inua invites you to reconnect with the life force within.

• Inua is the next generation of TMU. Its main benefits are therapeutic, along with improved design.

• The line features a second-generation therapeutic comfort cushion and inverted V for a massage that reaches higher, covering the whole spine.

#### SLIM DECK

In addition to the standard deck height, Inua is offered with slim deck (1/2 in).