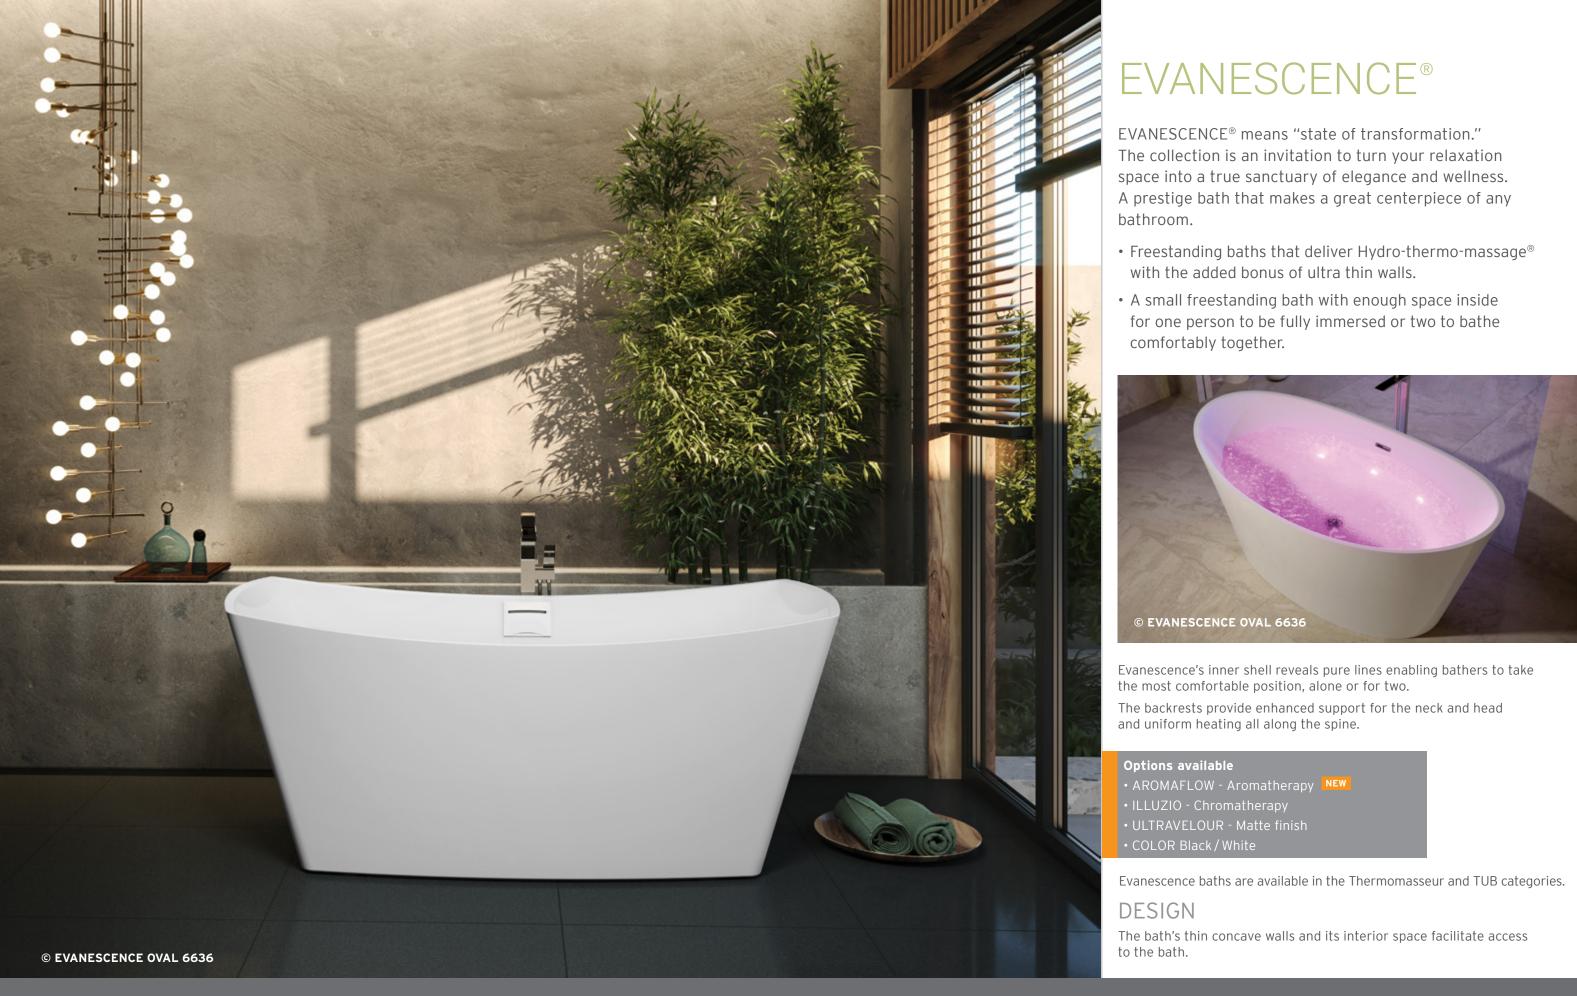

CHROMA

Therapeutic care unit VEDANA®

26

 $\bigcirc$ 

Freestanding

Freestanding

Freestanding

EVANESCENCE OVAL 6636

EVANESCENCE OVAL 7440

EVANESCENCE 6634

EVANESCENCE 5936

SSS THERMO

AROMA

Add therapies to optimize the therapeutic benefits

Indicates heated backrest (TMU)

Freestanding