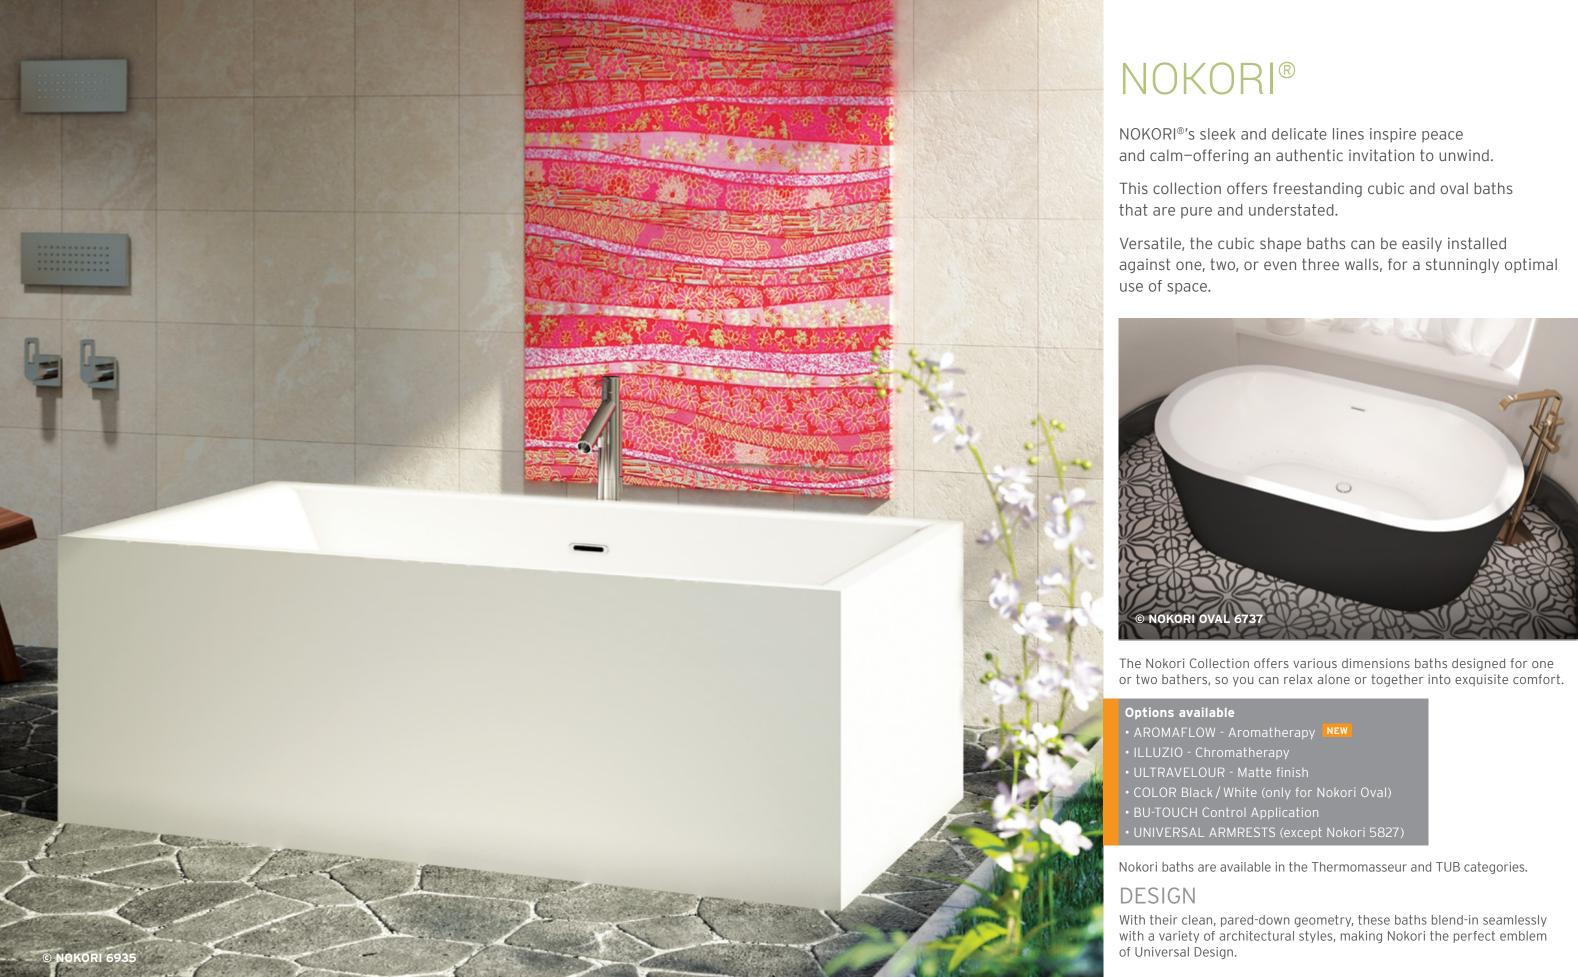

# FREESTANDING BATHS

MENU

**VEDANA®** 

DROP-IN AND ALCOVE

Feminine, ethereal and strong, Celestia<sup>™</sup>, means of the sky. When crafting this new bath collection, we took inspiration from the sky; the feeling of grandeur of looking at the night's vault of heaven and seeing the sparkling glow looking back.

Without compromising the comfort and ergonomics that BainUltra is famous for, the composition of the Celestia™ freestanding baths' sweeping thin lines that bring forth an association to sculpture.

As a beautiful work of art in a museum, Celestia is the center piece of any bathroom, a jewel that captures attention and

### FINESTONE®

Celestia baths are made with FineStone<sup>®</sup>, BainUltra's new high quality

Our skilled craftsmen have brought our expert artisans dreams to life with an impeccable attention to detail and quality.

### FINESTONE®

FineStone<sup>®</sup>, BainUltra's new high quality solid surface material is composed of refined minerals and pure liquid acrylic.

Pushing the limits of design and technology, it was developed to realize a new world of design possibilities.

Designed with care, FineStone offers a new way to enjoy BainUltra bathing:

- Thermal insulant; hot temperature resistant
- Strong, resistant, and durable
- Light/color resistant, no color bleed or wear
- Non porous, hygienic and easy to clean
- Can be easily repaired