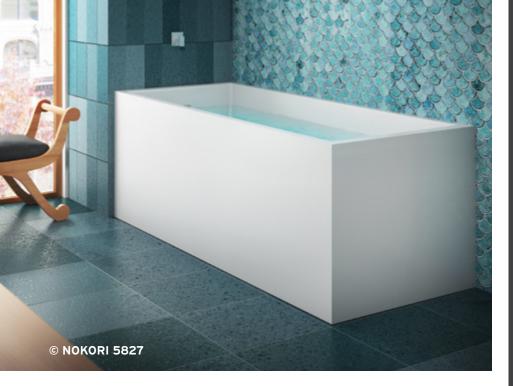

Complementary products

OPALIA 6839 -CENTERED ELLIPSE

OPALIA 6839 -

Freestanding

Freestanding

THERAPIES Add therapies to optimize the therapeutic benefits of your bath.

| NOKORI 6331<br>Freestanding     | <b>▲</b><br>63 x 31 x 24  |    |
|---------------------------------|---------------------------|----|
|                                 |                           |    |
| •                               |                           |    |
| -                               |                           |    |
| NOKORI 6429<br>Freestanding     | ●<br>64 x 29 x 23         |    |
|                                 |                           | 1  |
|                                 |                           | 15 |
|                                 |                           | -  |
| NOKORI OVAL 6737<br>reestanding | <b>6</b> 7 x 37 x 24      | 3  |
|                                 |                           | 13 |
|                                 |                           |    |
| ·                               |                           |    |
| NOKORI 6935<br>Freestanding     | 69 x 35 x 24              |    |
|                                 |                           |    |
|                                 |                           |    |
| -                               |                           |    |
| NOKORI 7131<br>Freestanding     | <b>**</b><br>71 x 31 x 24 | 2  |
|                                 |                           |    |
|                                 |                           |    |
|                                 |                           | K  |
|                                 |                           | D  |