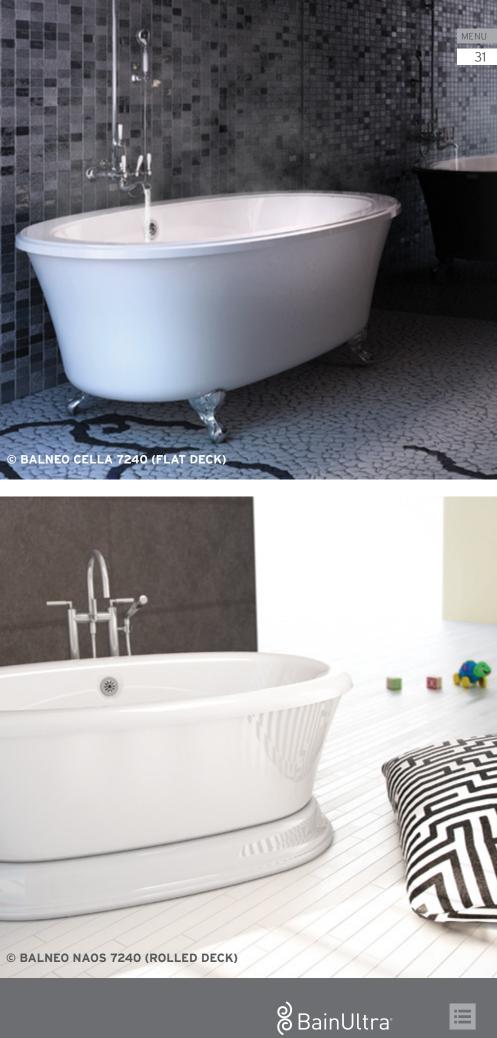

# BALNEO®

The name BALNEO<sup>®</sup> evokes the art of bathing. For BainUltra<sup>®</sup>, a bath is an important ritual, part of a lifestyle that encourages you to slow down and take time for yourself.

• This collection features classic and contemporary freestanding designs in both medium (66 in x 36 in) and large (72 in x 40 in) sizes.

Balneo baths are available in the Thermomasseur and TUB categories.

All models in the Balneo Collection are available either with a flat or rolled deck.

ROLLED DECK

THERAPIES Add therapies to optimize the therapeutic benefits of your bath.

BU-Touch Control App Included

Therapeutic care unit VEDANA®

0

CELLA 6636

<u>CELLA 7240</u>

Freestanding

 $\bigcirc$ 

SANOS 6636 Freestanding

SANOS 7240

NAOS 6636

NAOS 7240

Freestanding

Freestanding

Freestanding

Freestanding