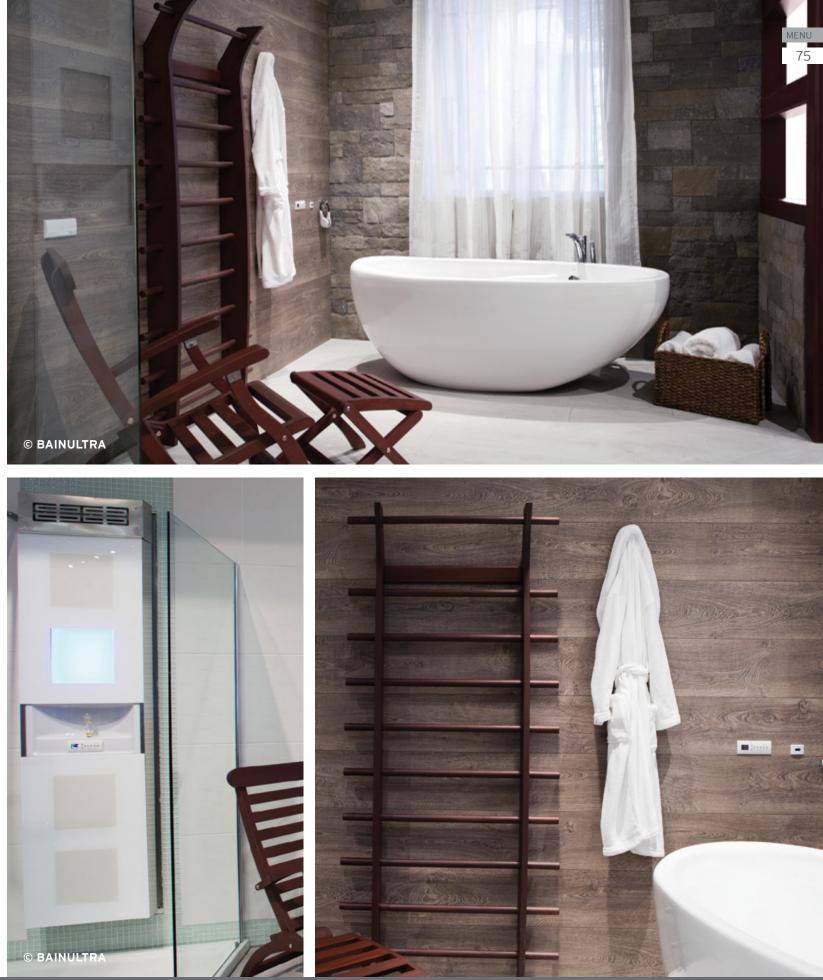

Luis finds being in the mountains exhilarating. Julie prefers quiet walks through the woods. Paul's cares slip away when he's near the sea. The patter of raindrops lulls Leslee into a blissful state. Judy can lose herself in the scent of lavender, while Emily is really moved by music. After a tough workout, Jacob soothes sore muscles with a good soak. Sarah feels more creative when she's surrounded by the color yellow, while blue puts Eva in a mellow mood. As for Phil, a good massage and he's in heaven. What do they have in common? Each has created an Insperience Bathroom<sup>®</sup>—a special haven where wellness rituals can be enjoyed every day—and as a result, feels better than ever. What about you... what do you do to kick back and chill out?

SHH, I'M RELAXING! The Insperience Bathroom has become the home's new focal point, an artful way to incorporate relaxation, health, and wellness into our everyday routines. BainUltra will work with you to design an inviting, uniquely distinctive, calming space where you can attend to your passions and needs, surrounded by the objects that inspire you. This transformative project is also conceived and thought out so it can easily be adapted over time, forever mirroring your innermost attitudes about relaxation.

## INSPERIENCE BATHROOM®

#### LIFE STORIES MY WELLNESS RITUAL