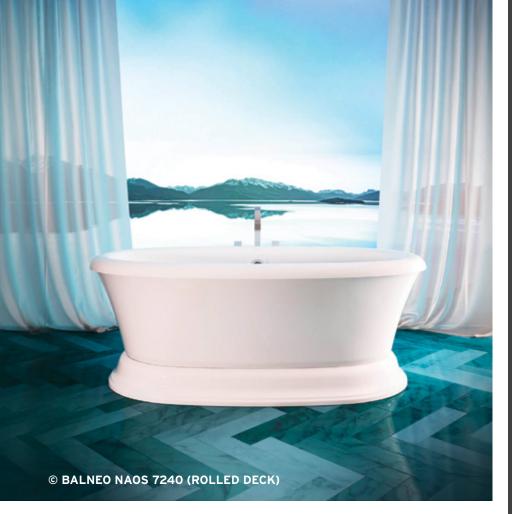

# BALNEO®

The name BALNEO<sup>®</sup> evokes the art of bathing. For BainUltra<sup>®</sup>, a bath is an important ritual, part of a lifestyle that encourages you to slow down and take time for yourself.

• This collection features classic and contemporary freestanding designs in both medium (66 in x 36 in) and large (72 in x 40 in) sizes.

Balneo baths are available in the Thermomasseur and TUB categories.

All models in the Balneo Collection are available either with a flat or rolled deck.

ROLLED DECK

THERAPIES Add therapies to optimize the therapeutic benefits of your bath.

BU-Touch Control App Included

Therapeutic care unit VEDANA®