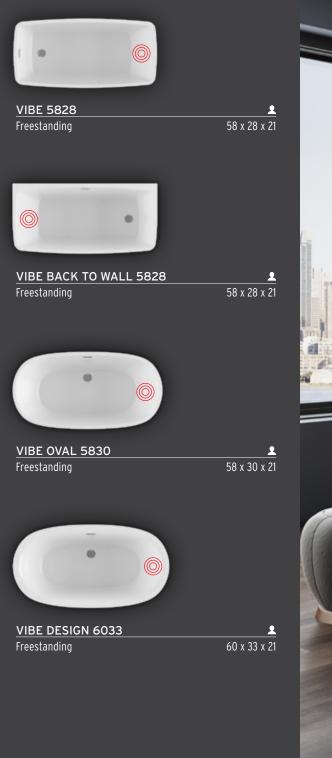

BAIN DE VILLE 6030

BAIN DE VILLE 6632

CHROMA

VIBE<sup>™</sup> is a collection of therapeutic bathtubs with minimalist and contemporary flair. The collection is perfect for urban city dwellers who want to bring value and refinement to smaller bathrooms. The VIBE collection addresses the needs of younger, sophisticated bathers. Inspired by the city skyline and architectures of cosmopolitan cities, you can feel miles away from the streets below as you rest your mind, body and spirit in an expertly crafted bath.

Designed to fit in smaller installations without compromising the quality, comfort and ergonomics of a therapeutic bath. VIBE helps create an urban oasis of sensual therapies that allows the bather to recharge.

• ULTRAVELOUR - Matte finish • BU-TOUCH Control Application

Vibe baths are available in the Thermomasseur and TUB categories

The Vibe collection clean lines, pure design and sloping walls bring class, sophistication and style to even the smallest of spaces.