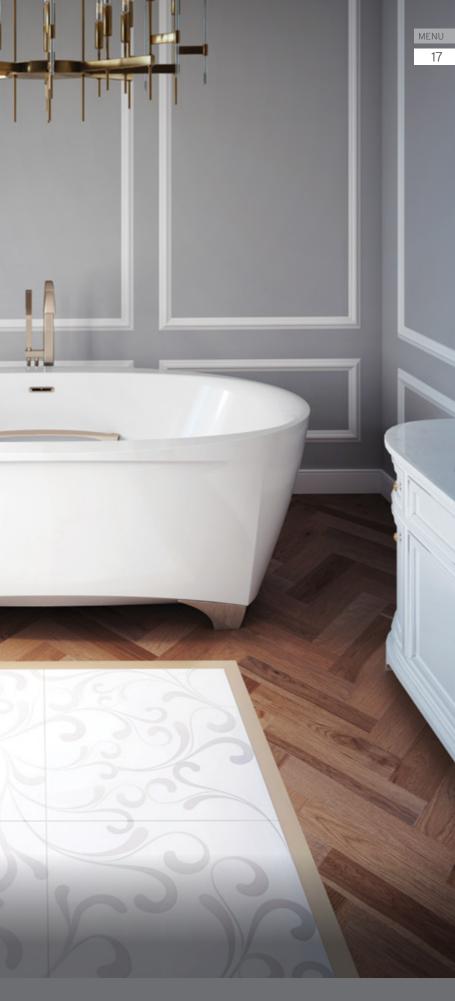

© OPALIA 6839 - OBLIQUE ELLIPSE RIGHT

quality and a beautiful finish that's made to last.

18

Opalia is available in five distinctive models, each as intriguing as the last. The oval inner shell can be centered, off-centered, or oblique from the center, creating an interplay of ellipses unique to each configuration.

Complementary products

OPALIA 6839 -CENTERED ELLIPSE

OPALIA 6839 -

Freestanding

Freestanding

THERAPIES Add therapies to optimize the therapeutic benefits of your bath.

| NOKORI 6331<br>Freestanding     | <b>▲</b><br>63 x 31 x 24  |    |
|---------------------------------|---------------------------|----|
|                                 |                           |    |
| •                               |                           |    |
| -                               |                           |    |
| NOKORI 6429<br>Freestanding     | ●<br>64 x 29 x 23         |    |
|                                 |                           | 1  |
|                                 |                           | 15 |
|                                 |                           | -  |
| NOKORI OVAL 6737<br>reestanding | <b>6</b> 7 x 37 x 24      | 3  |
|                                 |                           | 13 |
|                                 |                           |    |
| ·                               |                           |    |
| NOKORI 6935<br>Freestanding     | 69 x 35 x 24              |    |
|                                 |                           |    |
|                                 |                           |    |
| -                               |                           |    |
| NOKORI 7131<br>Freestanding     | <b>**</b><br>71 x 31 x 24 | 2  |
|                                 |                           |    |
|                                 |                           |    |
|                                 |                           | K  |
|                                 |                           | D  |