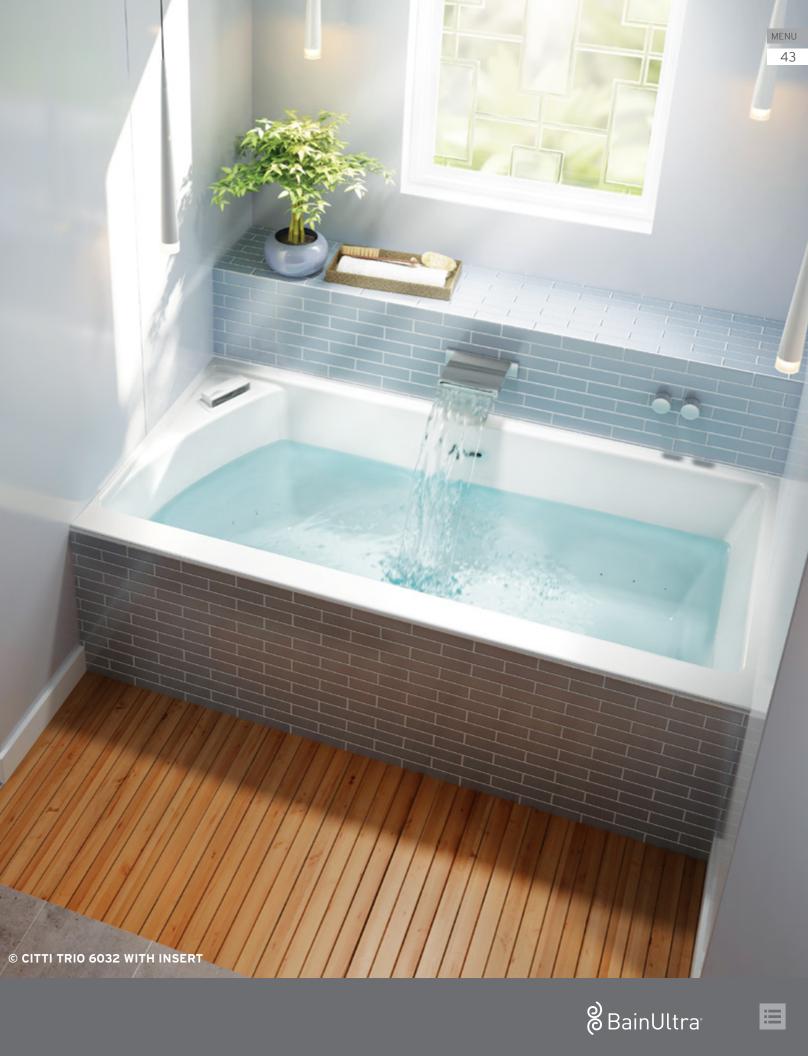

#### Indicates heated backrest (TMU)

Therapeutic care unit VEDANA®

A surprise bonus to the ho so convenient Citti collection. This bathtub designed for alcove installation is now available with a front overflow at the foot of the bath, perfect for a bathroom renovation without having to change out a standard plumbing setting.

CITTI / CITTI TRIO with Insert 60 x 32 x 20 Alcove

CITTI / CITTI TRIO without Insert 60 x 32 x 20

Alcove

CHROMA

THERAPIES Add therapies to optimize the therapeutic benefits of your bath.

Indicates heated backrest (TMU)