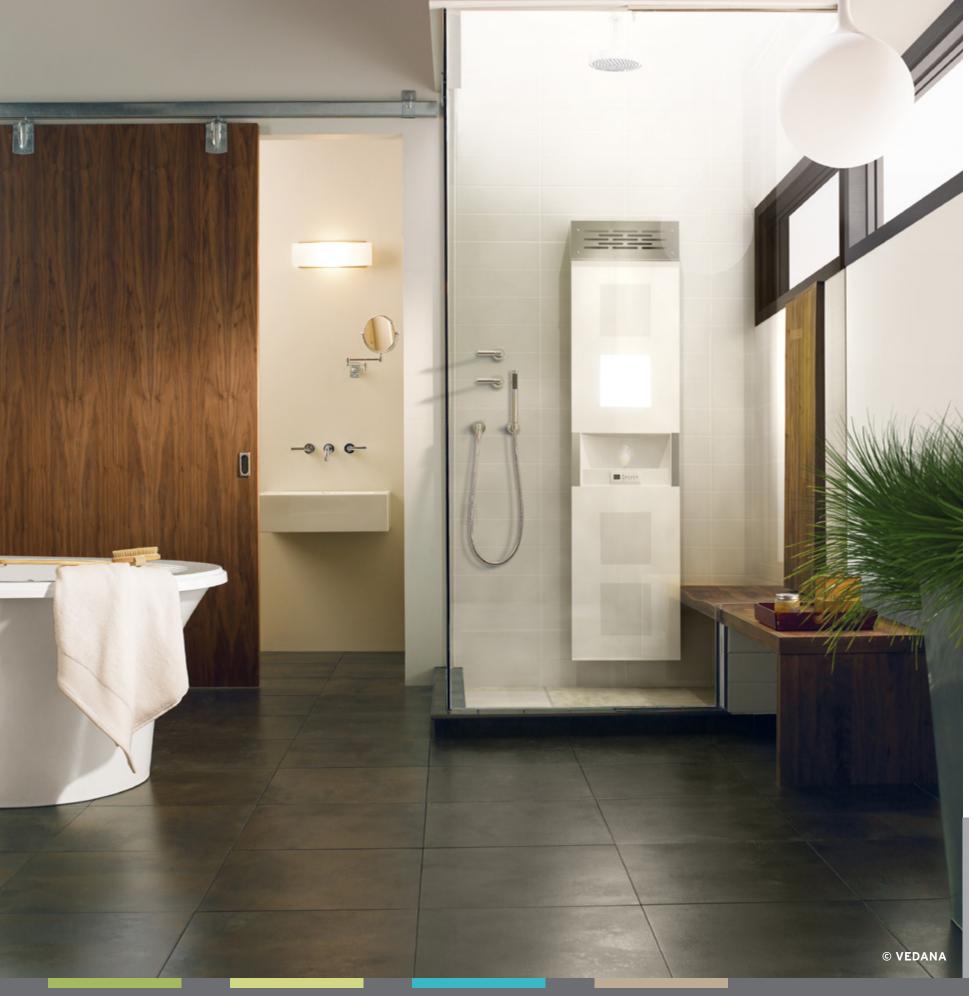

### **Therapeutic Care Unit**

The Therapeutic Care Unit platform is a BainUltra exclusive. These technological innovations harness the power of multiple therapies in a single delivery system that fits into a bathroom, though it is not part of the bath.

Our units provide high-level therapeutic experiences designed to bring about a change of physical, mental, and emotional states and energy levels.

The platform features Vedana<sup>®</sup>, which harmoniously blends five therapies: dry-heat Thermotherapy<sup>®</sup>, Light Therapy<sup>®</sup>, chromatherapy, aromatherapy, and Sound Therapy<sup>®</sup>.

This therapeutic care unit fits right into your shower and is a complete all-in-one system—the perfect addition to your personal care session in a special space in your home set aside for health and wellness rituals.

**VEDANA®**, A GUIDED MEDITATION EXPERIENCE TO CHANGE THE USER'S EMOTIONAL STATE.