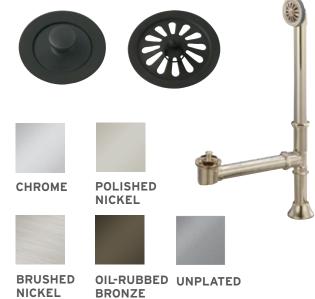

# Accessories Waste, overflow and claw feet

#### INTEGRATED WASTE & OVERFLOW

An Integrated waste & overflow with customize molding. Chic, modern and unobtrusive.

- Installed and included on Bain de Ville, BeOne, Celestia, Charism, Citti, Esthesia, Evanescence, Libra, Monarch, Nokori, Opalia, Opus, Scala, Vibe collections and the Essencia Design model.
- Optional for Inua, Amma, Origami collections & Essencia 6838 and other freestanding models.

#### WASTE & OVERFLOW 16 x 35

The finishing touch for your bath. Cable driven.

OIL-RUBBED

BRONZE

BRUSHED

NICKEL

#### WASTE & OVERFLOW D13

Exposed waste & overflow complete the luxurious look of Balneo baths.

\* Please note that the D13 piping is visible from the outside of the bath.

CLAW FEET (EXCLUSIVE TO BALNEO COLLECTION)