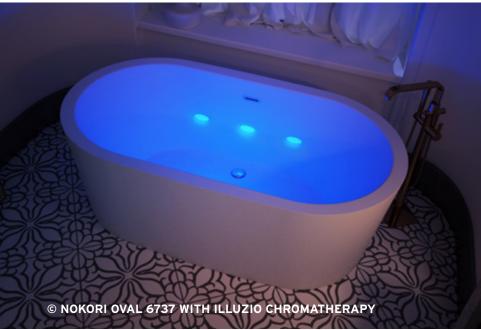

Complementary products

OPALIA 6839 -CENTERED ELLIPSE

OPALIA 6839 -

Freestanding

Freestanding

THERAPIES Add therapies to optimize the therapeutic benefits of your bath.

| NOKORI 6331<br>Freestanding     | <b>▲</b><br>63 x 31 x 24  |    |
|---------------------------------|---------------------------|----|
|                                 |                           |    |
| •                               |                           |    |
| -                               |                           |    |
| NOKORI 6429<br>Freestanding     | ●<br>64 x 29 x 23         |    |
|                                 |                           | 1  |
|                                 |                           | 15 |
|                                 |                           | -  |
| NOKORI OVAL 6737<br>reestanding | <b>6</b> 7 x 37 x 24      | 3  |
|                                 |                           | 13 |
|                                 |                           |    |
| ·                               |                           |    |
| NOKORI 6935<br>Freestanding     | 69 x 35 x 24              |    |
|                                 |                           |    |
|                                 |                           |    |
| -                               |                           |    |
| NOKORI 7131<br>Freestanding     | <b>**</b><br>71 x 31 x 24 | 2  |
|                                 |                           |    |
|                                 |                           |    |
|                                 |                           | K  |
|                                 |                           | D  |