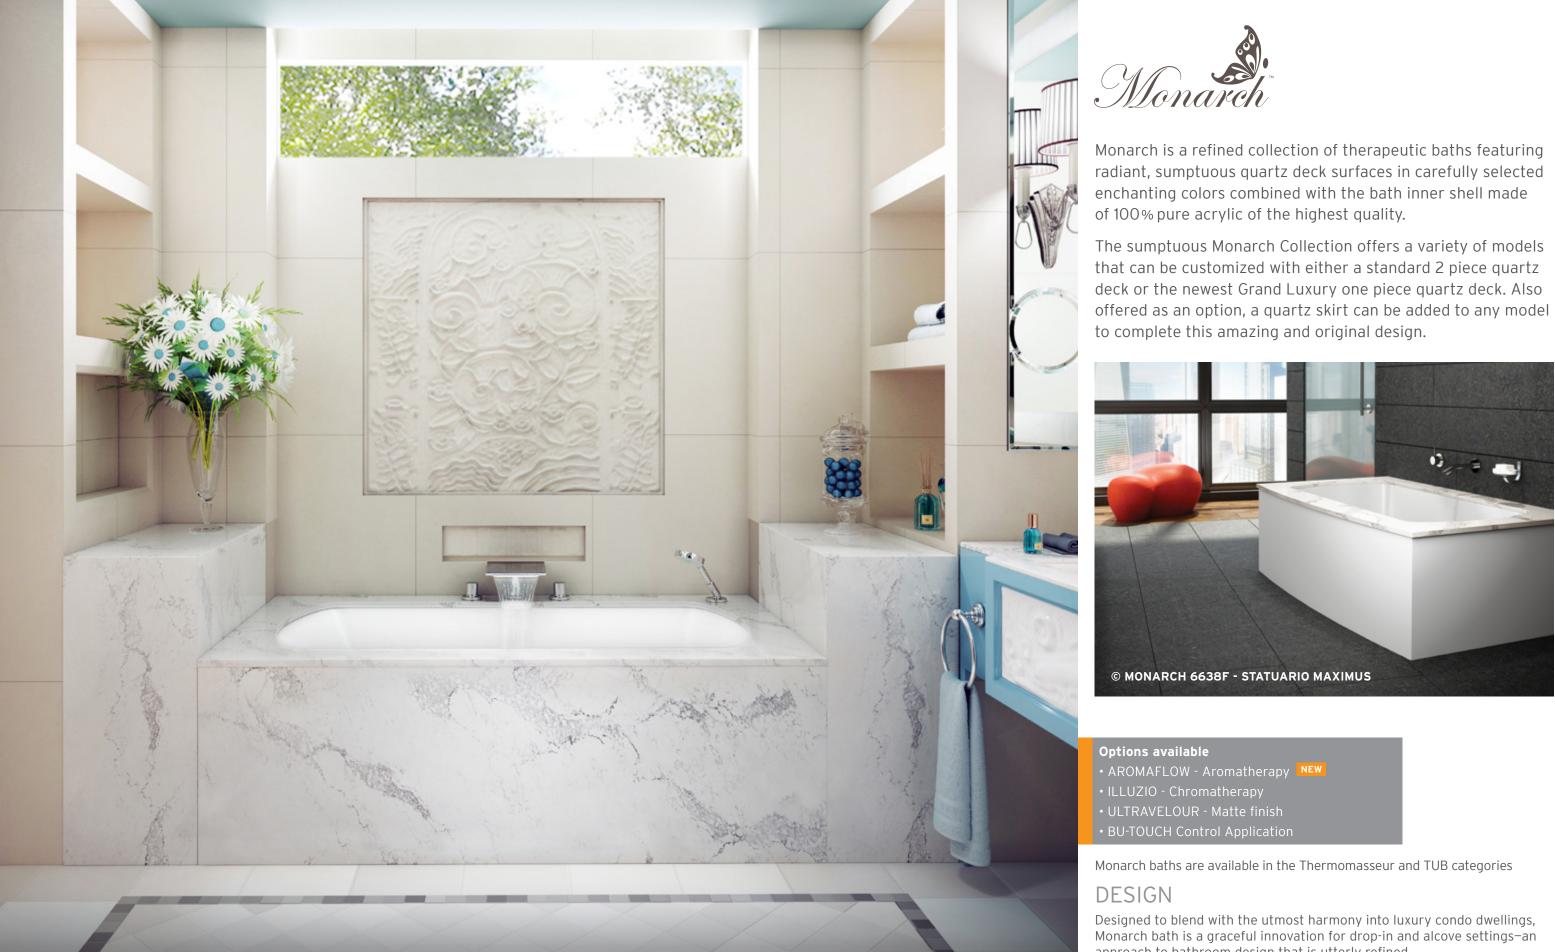

THERAPIES

Add therapies to optimize the therapeutic benefits of your bath.

Indicates heated backrest (TMU)

© MONARCH 7240 - STATUARIO MAXIMUS WITH QUARTZ SKIRT

approach to bathroom design that is utterly refined.

© MONARCH GRAND LUXURY 6036 -JET BLACK WITH QUARTZ SKIRT

#### PURE, NOBLE QUARTZ

#### STANDARD COLOR

Grey Expo – Silestone

Jet Black – Caesarstone

All **Monarch Grand Luxury** baths are available in the same dimensions and options as the Original Monarch models (Quartz Deck with seam).

Statuario Maximus – Caesarstone

| MONARCH 6032              |              |
|---------------------------|--------------|
| MONARCH GRAND LUXURY 6032 | <u> </u>     |
| Drop-In / Alcove          | 60 X 32 X 20 |

| MONARCH 6036              |              |
|---------------------------|--------------|
| MONARCH GRAND LUXURY 6036 | <u> </u>     |
| )rop-In / Alcove          | 60 X 36 X 20 |

| MONARCH 6636<br>MONARCH GRAND LUXURY 6636 | 22           |
|-------------------------------------------|--------------|
| Drop-In / Alcove                          | 66 X 36 X 20 |
| MONARCH 7236                              |              |
| MONARCH GRAND LUXURY 7236                 | <u></u>      |
| Drop-In / Alcove                          | 72 X 36 X 21 |
| MONARCH 7240                              |              |
| MONARCH GRAND LUXURY 7240                 | <u></u>      |
| Drop-In / Alcove                          | 72 X 40 X 21 |

AROMA CHROMA

#### THERAPIES

Add therapies to optimize the therapeutic benefits of your bath.

Indicates heated backrest (TMU)

| MONARCH 6638F<br>MONARCH GRAND LUXURY 6638F | <u>.</u>     |
|---------------------------------------------|--------------|
| Drop-In / Alcove                            | 66 X 38 X 20 |
| MONARCH 7238F<br>MONARCH GRAND LUXURY 7238F | <b>11</b>    |
| Drop-In / Alcove                            | 72 X 38 X 21 |

QUARTZ SKIRTS For Monarch only.

Note: Our skirts are designed to cover the full height and width of our baths (See Owner's Manual).

Bathtubs FREESTANDIN

Bathtubs DROP-IN AND ALC Therapeutic care VEDANA® Complementary products