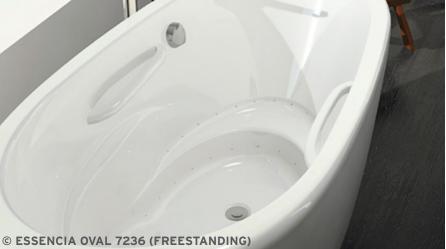

# **ESSENCIA®**

ESSENCIA evokes essence-the elemental aspects of the inner being.

The Essencia collection features different interiors that offer comfort and the pleasure of immersion for different types of bathers.

Options available

Essencia baths are available in the Thermomasseur and TUB categories

ESSENCIA OVAL 7236 Drop-In

THERAPIES

DESIGN

Essencia's innershell has been designed to offer exceptional comfort.

The inverted V backrest and integrated headrest ensure a perfect massage of your neck and spine.

The **raised seat** maximizes the massage effect for your legs.

© ESSENCIA OVAL 7236 (DROP-IN)

DROP-IN AND ALCOVE

Therapeutic care unit **VEDANA®** 

Complementary products

• Essencia offer the utmost in ergonomics and therapeutic care, critical components for relaxation and well-being.