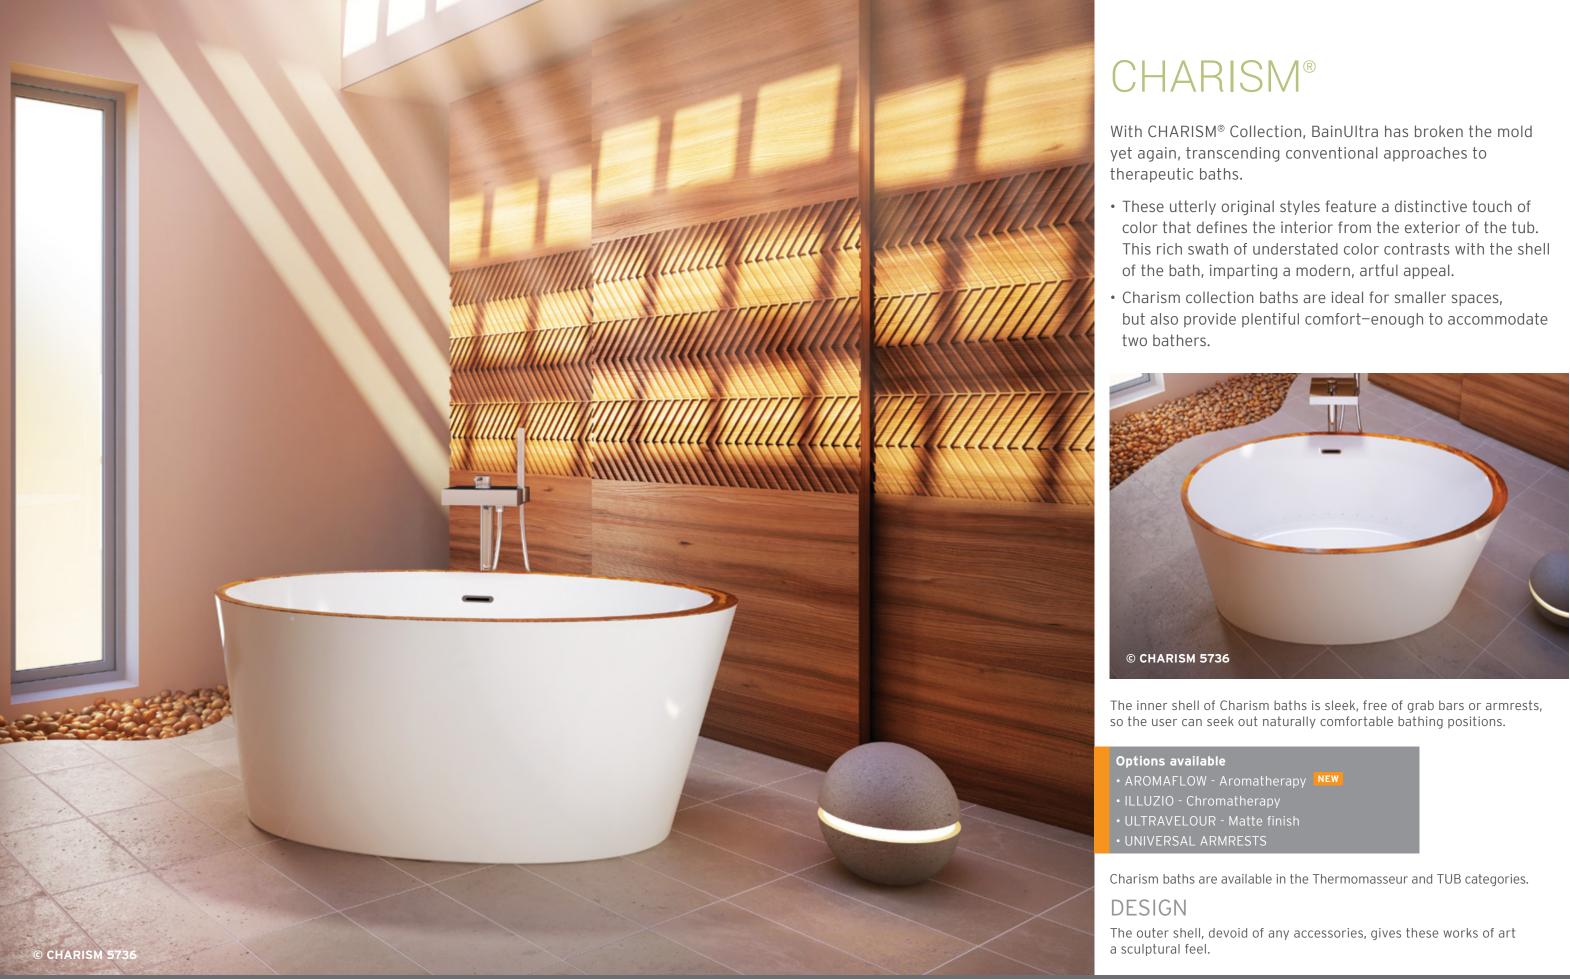

Bathtubs FREESTANDING Bathtubs DROP-IN AND ALC Therapeutic care unit VEDANA®

© CHARISM 6436 WITH UNIVERSAL ARMRESTS

### COLORS STRIKING ELEGANCE

Charism bath deck contours are hand made and available in white as well as in **three rich**, **eye-catching optional colors: Black, Crystal Rock and Copper.** 

Crystal Rock and Copper patterns vary throughout the deck making **each bath one of a kind.** 

HYDRO-THERMO MASSAGE THERMO

THERAPIES Add therapies to optimize the therapeutic benefits of your bath.

BU-Touch Control App Included

Indicates heated backrest (TMU)