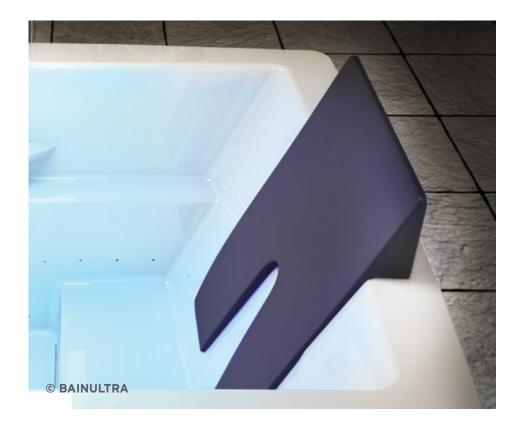

#### COMFORT CUSHION

**Made in Italy, this high quality urethane cushion** offers the best comfort possible and bonifies the Hydro-thermo Massage<sup>®</sup> experience benefits.

**This flexible material** hugs your body and supports your head perfectly. Its specialshape with the inverted V creates a better massage all along the spine.

**It will adhere naturally** to the bath. No magnets are used.