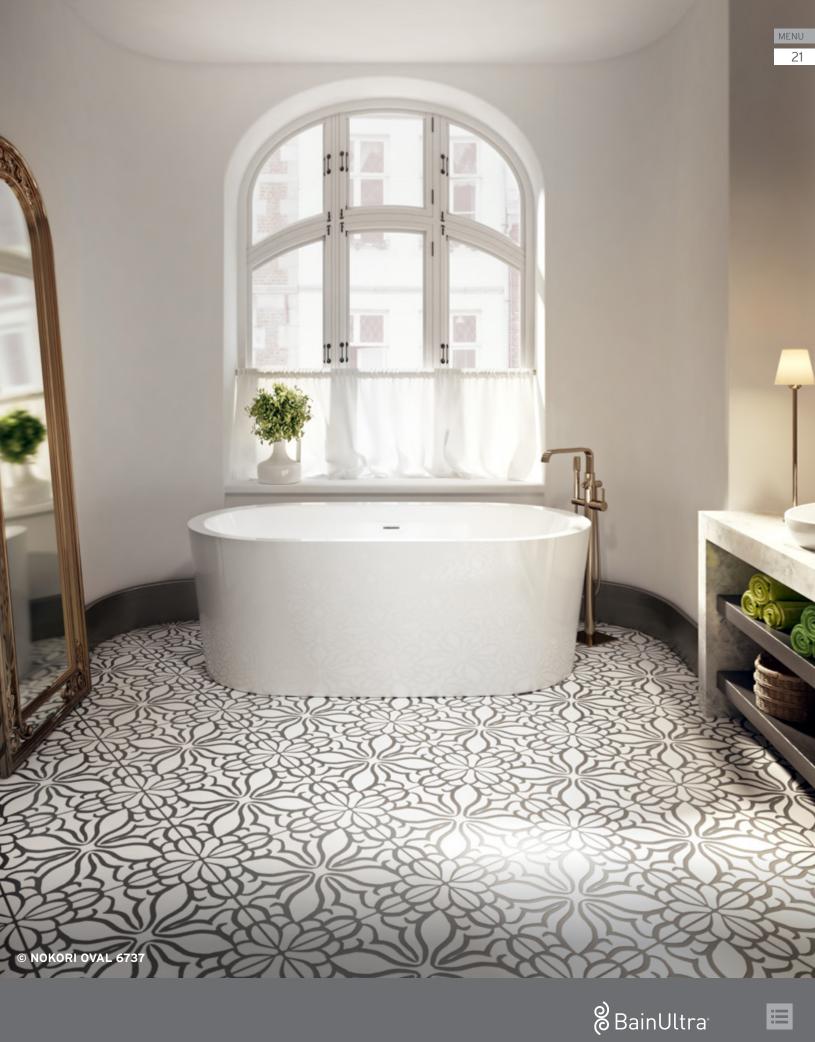

Complementary products

OPALIA 6839 -CENTERED ELLIPSE

OPALIA 6839 -

Freestanding

Freestanding

THERAPIES Add therapies to optimize the therapeutic benefits of your bath.

| NOKORI 6331<br>Freestanding     | <b>▲</b><br>63 x 31 x 24  |    |
|---------------------------------|---------------------------|----|
|                                 |                           |    |
| •                               |                           |    |
| -                               |                           |    |
| NOKORI 6429<br>Freestanding     | ●<br>64 x 29 x 23         |    |
|                                 |                           | 1  |
|                                 |                           | 15 |
|                                 |                           | -  |
| NOKORI OVAL 6737<br>reestanding | <b>6</b> 7 x 37 x 24      | 3  |
|                                 |                           | 13 |
|                                 |                           |    |
| ·                               |                           |    |
| NOKORI 6935<br>Freestanding     | 69 x 35 x 24              |    |
|                                 |                           |    |
|                                 |                           |    |
| -                               |                           |    |
| NOKORI 7131<br>Freestanding     | <b>**</b><br>71 x 31 x 24 | 2  |
|                                 |                           |    |
|                                 |                           |    |
|                                 |                           | K  |
|                                 |                           | D  |